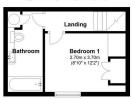

Electric: mains. Water: mains. Sewerage: private. Heating: electric. Broadband: ADSL. Mobile signal: https://checker.ofcom.org.uk/

First Floor

Total area: approx. 68.7 sq. metres (740.0 sq. feet) Dormouse, 1 Rowden Court, Noss Mayo