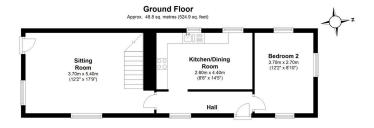

Electric: mains. Water: mains. Sewerage: private. Heating: electric. Broadband: ADSL. Mobile signal: https://checker.ofcom.org.uk/

First Floor

Total area: approx. 68.7 sq. metres (740.0 sq. feet) Dormouse, 1 Rowden Court, Noss Mayo