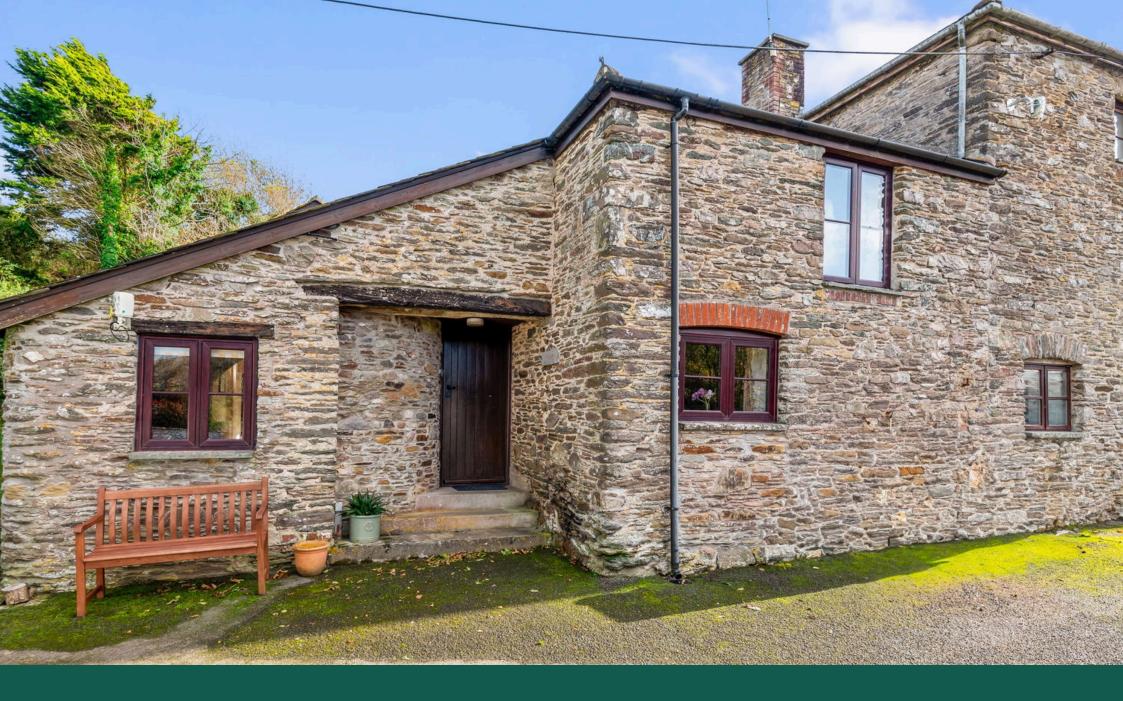

## **DESCRIPTION**

Linhay is a delightful 4 bedroom barn conversion tucked away in a quiet hamlet close to the South West Coast Path with easy access to beaches. The property is close to the waterside village of Noss Mayo which lies on the River Yealm, a perfect spot for water and boating enthusiasts. Linhay is a spacious, comfortable cottage with three bedrooms and two bathrooms on the ground floor and a super galleried bedroom on the mezzanine floor. The property benefits from a newly installed air source heating system. Enter Linhay through the solid wooden door and you are immediately struck by how light and airy it is, yet full of character. The ground floor has many original features including granite pillars and arches with curved brickwork. The front door leads into the open plan kitchen and dining room with the sitting room off to one side. The kitchen is down a couple of steps and is fully fitted with all modern appliances including dishwasher, microwave and large fridge freezer. There is also a small utility room which houses the washing machine. Along the corridor are 3 bedrooms and 2 bathrooms. The master bedroom is found at the end. It houses a king bed and has a vaulted ceiling with skylight. Glazed doors lead out on to the garden. The twin room and bunk room are on the right hand side, both having doors leading into the private enclosed walled garden. The family bathroom and separate shower room are on the left. The lounge has a feature wood burner. Stairs take you up to an enclosed mezzanine floor which houses bedroom four.

Linhay is the perfect getaway cottage. Set in a quiet complex, in the heart of the countryside but less than a mile from Noss Mayo you get the best of both worlds. Peace and tranquillity with pubs, shops, tennis and all manner of water sports just minutes away.