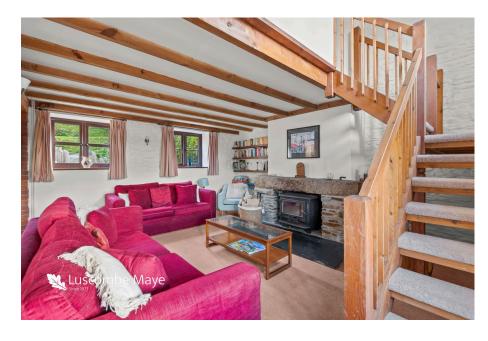

## **DESCRIPTION**

Linhay is a delightful 4 bedroom barn conversion tucked away in a quiet hamlet close to the South West Coast Path with easy access to beaches. The property is close to the waterside village of Noss Mayo which lies on the River Yealm, a perfect spot for water and boating enthusiasts. Linhay is a spacious, comfortable cottage with three bedrooms and two bathrooms on the ground floor and a super galleried bedroom on the mezzanine floor. The property benefits from a newly installed air source heating system. Enter Linhay through the solid wooden door and you are immediately struck by how light and airy it is, yet full of character. The ground floor has many original features including granite pillars and arches with curved brickwork. The front door leads into the open plan kitchen and dining room with the sitting room off to one side. The kitchen is down a couple of steps and is fully fitted with all modern appliances including dishwasher, microwave and large fridge freezer. There is also a small utility room which houses the washing machine. Along the corridor are 3 bedrooms and 2 bathrooms. The master bedroom is found at the end. It houses a king bed and has a vaulted ceiling with skylight. Glazed doors lead out on to the garden. The twin room and bunk room are on the right hand side, both having doors leading into the private enclosed walled garden. The family bathroom and separate shower room are on the left. The lounge has a feature wood burner. Stairs take you up to an enclosed mezzanine floor which houses bedroom four.

Woodburner

· Character Features

Open Plan Living

· Four Bedroom

Successful Holiday Let

· No Chain