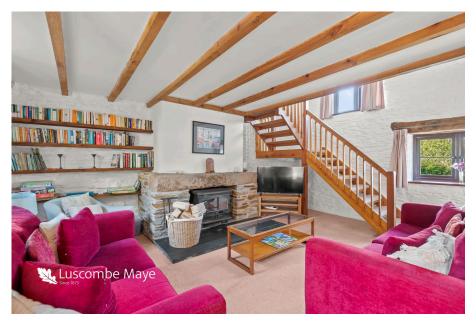

## **DESCRIPTION**

Linhay is a delightful 4 bedroom barn conversion tucked away in a quiet hamlet close to the South West Coast Path with easy access to beaches. The property is close to the waterside village of Noss Mayo which lies on the River Yealm, a perfect spot for water and boating enthusiasts. Linhay is a spacious, comfortable cottage with three bedrooms and two bathrooms on the ground floor and a super galleried bedroom on the mezzanine floor. The property benefits from a newly installed air source heating system. Enter Linhay through the solid wooden door and you are immediately struck by how light and airy it is, yet full of character. The ground floor has many original features including granite pillars and arches with curved brickwork. The front door leads into the open plan kitchen and dining room with the sitting room off to one side. The kitchen is down a couple of steps and is fully fitted with all modern appliances including dishwasher, microwave and large fridge freezer. There is also a small utility room which houses the washing machine. Along the corridor are 3 bedrooms and 2 bathrooms. The master bedroom is found at the end. It houses a king bed and has a vaulted ceiling with skylight. Glazed doors lead out on to the garden. The twin room and bunk room are on the right hand side, both having doors leading into the private enclosed walled garden. The family bathroom and separate shower room are on the left. The lounge has a feature wood burner. Stairs take you up to an enclosed mezzanine floor which houses bedroom four.

Woodburner

· Character Features

Open Plan Living

· Four Bedroom

Successful Holiday Let

· No Chain