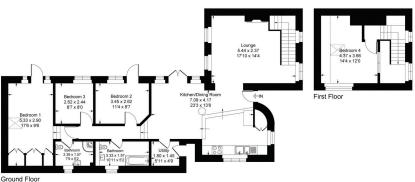

## **DESCRIPTION**

Linhay is a delightful 4 bedroom barn conversion tucked away in a quiet hamlet close to the South West Coast Path with easy access to beaches. The property is close to the waterside village of Noss Mayo which lies on the River Yealm, a perfect spot for water and boating enthusiasts. Linhay is a spacious, comfortable cottage with three bedrooms and two bathrooms on the ground floor and a super galleried bedroom on the mezzanine floor. The property benefits from a newly installed air source heating system. Enter Linhay through the solid wooden door and you are immediately struck by how light and airy it is, yet full of character. The ground floor has many original features including granite pillars and arches with curved brickwork. The front door leads into the open plan kitchen and dining room with the sitting room off to one side. The kitchen is down a couple of steps and is fully fitted with all modern appliances including dishwasher, microwave and large fridge freezer. There is also a small utility room which houses the washing machine. Along the corridor are 3 bedrooms and 2 bathrooms. The master bedroom is found at the end. It houses a king bed and has a vaulted ceiling with skylight. Glazed doors lead out on to the garden. The twin room and bunk room are on the right hand side, both having doors leading into the private enclosed walled garden. The family bathroom and separate shower room are on the left. The lounge has a feature wood burner. Stairs take you up to an enclosed mezzanine floor which houses bedroom four.

## Linhay, Netton Farm, Noss Mayo, PL8 1HB

Illustration for identification purposes only, measurements are approximate, not to scale

Off Road Parking: 2 vehicles
Shared heated indoor pool

(April to early November)