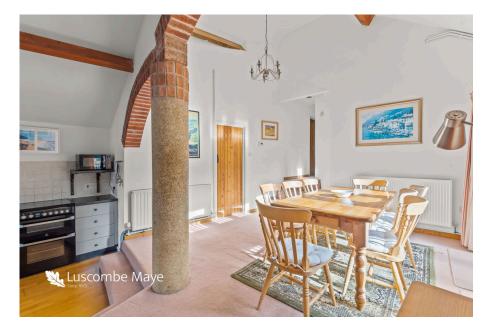

## **DESCRIPTION**

Linhay is a delightful 4 bedroom barn conversion tucked away in a quiet hamlet close to the South West Coast Path with easy access to beaches. The property is close to the waterside village of Noss Mayo which lies on the River Yealm, a perfect spot for water and boating enthusiasts. Linhay is a spacious, comfortable cottage with three bedrooms and two bathrooms on the ground floor and a super galleried bedroom on the mezzanine floor. The property benefits from a newly installed air source heating system. Enter Linhay through the solid wooden door and you are immediately struck by how light and airy it is, yet full of character. The ground floor has many original features including granite pillars and arches with curved brickwork. The front door leads into the open plan kitchen and dining room with the sitting room off to one side. The kitchen is down a couple of steps and is fully fitted with all modern appliances including dishwasher, microwave and large fridge freezer. There is also a small utility room which houses the washing machine. Along the corridor are 3 bedrooms and 2 bathrooms. The master bedroom is found at the end. It houses a king bed and has a vaulted ceiling with skylight. Glazed doors lead out on to the garden. The twin room and bunk room are on the right hand side, both having doors leading into the private enclosed walled garden. The family bathroom and separate shower room are on the left. The lounge has a feature wood burner. Stairs take you up to an enclosed mezzanine floor which houses bedroom four.