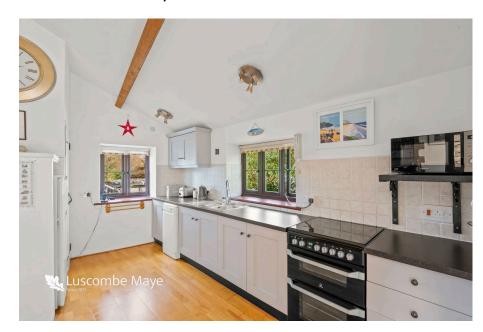

## **DESCRIPTION**

Linhay is a delightful 4 bedroom barn conversion tucked away in a quiet hamlet close to the South West Coast Path with easy access to beaches. The property is close to the waterside village of Noss Mayo which lies on the River Yealm, a perfect spot for water and boating enthusiasts. Linhay is a spacious, comfortable cottage with three bedrooms and two bathrooms on the ground floor and a super galleried bedroom on the mezzanine floor. The property benefits from a newly installed air source heating system. Enter Linhay through the solid wooden door and you are immediately struck by how light and airy it is, yet full of character. The ground floor has many original features including granite pillars and arches with curved brickwork. The front door leads into the open plan kitchen and dining room with the sitting room off to one side. The kitchen is down a couple of steps and is fully fitted with all modern appliances including dishwasher, microwave and large fridge freezer. There is also a small utility room which houses the washing machine. Along the corridor are 3 bedrooms and 2 bathrooms. The master bedroom is found at the end. It houses a king bed and has a vaulted ceiling with skylight. Glazed doors lead out on to the garden. The twin room and bunk room are on the right hand side, both having doors leading into the private enclosed walled garden. The family bathroom and separate shower room are on the left. The lounge has a feature wood burner. Stairs take you up to an enclosed mezzanine floor which houses bedroom four.