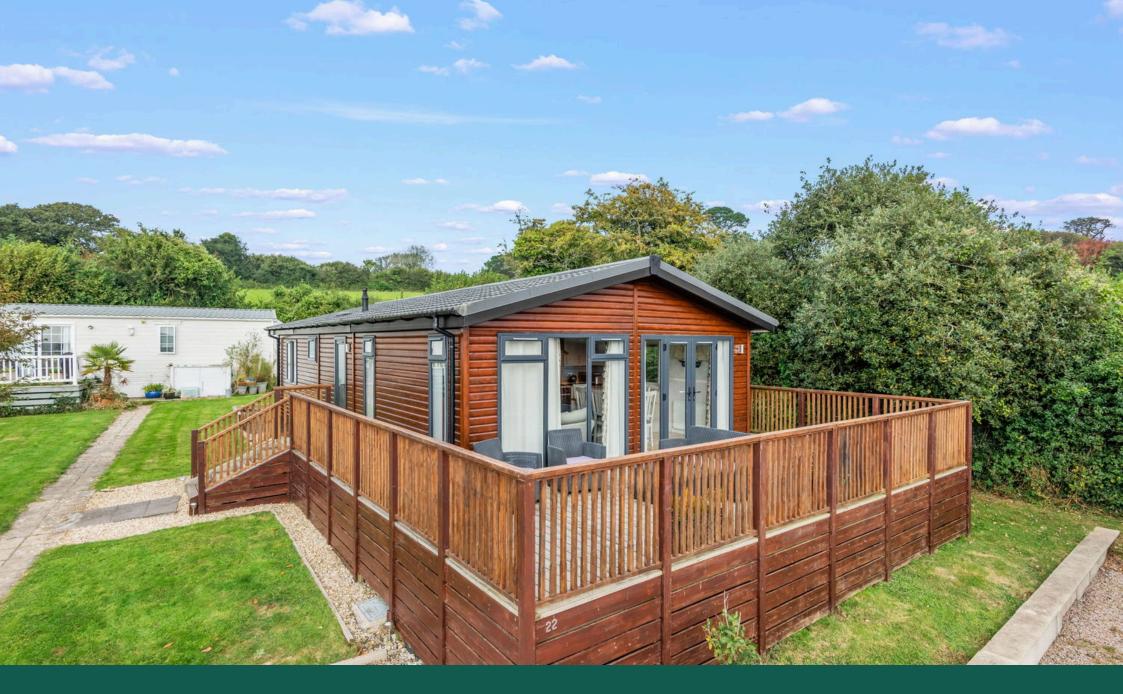

## Briar Hill, Court Road, Newton Ferrers

Guide Price £189,000 Page 2 = 1

A large decked wrap-around balcony forms a welcoming first impression to this superbly equipped and presented lodge. On the south end, a sizeable living/dining space has glazed French doors leading out to the terrace with high ceilings. Sitting off this space is a well equipped kitchen. The three bedrooms, which lie off an inner grand hallway with access to roof storage, include a master bedroom with en-suite bathroom room. There is also a family shower room. Outside there is easy-access parking adjoining the lodge.10 year Goldshield warranty; for the exterior, insurance valid until 2028. Extra large decking area: 28ft x 10ft 4in and extra steps to the rear elevation (the standard is 24ft long). Large Asgard storage unit.

- Extra Large Terrace
- · Ideal Holiday Let