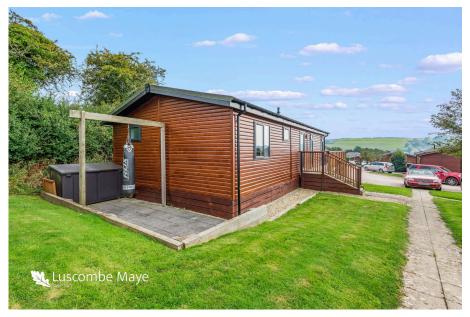

## Briar Hill, Court Road, Newton Ferrers

Guide Price £189,000 Page 2 = 1

A large decked wrap-around balcony forms a welcoming first impression to this superbly equipped and presented lodge. On the south end, a sizeable living/dining space has glazed French doors leading out to the terrace with high ceilings. Sitting off this space is a well equipped kitchen. The three bedrooms, which lie off an inner grand hallway with access to roof storage, include a master bedroom with en-suite bathroom room. There is also a family shower room. Outside there is easy-access parking adjoining the lodge.10 year Goldshield warranty; for the exterior, insurance valid until 2028. Extra large decking area: 28ft x 10ft 4in and extra steps to the rear elevation (the standard is 24ft long). Large Asgard storage unit.

OUTSIDE Terraced areas leading the full width of the property at the front, allowing ample space for alfresco dining. Parking area for 1 vehicle. External lighting.

GROUND RENT The ongoing yearly Ground Rent is currently £3,786 + VAT = £4,543. Electricity and gas are metered.

PARKING Allocated parking space