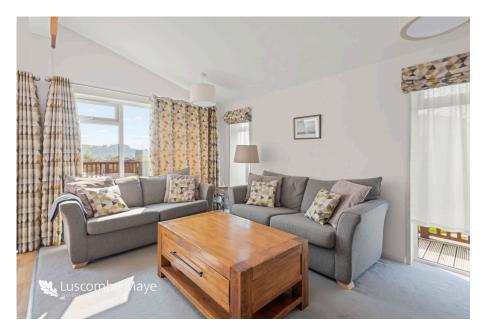

## Briar Hill, Court Road, Newton Ferrers

Guide Price £189,000 Page 2 = 1

A large decked wrap-around balcony forms a welcoming first impression to this superbly equipped and presented lodge. On the south end, a sizeable living/dining space has glazed French doors leading out to the terrace with high ceilings. Sitting off this space is a well equipped kitchen. The three bedrooms, which lie off an inner grand hallway with access to roof storage, include a master bedroom with en-suite bathroom room. There is also a family shower room. Outside there is easy-access parking adjoining the lodge.10 year Goldshield warranty; for the exterior, insurance valid until 2028. Extra large decking area: 28ft x 10ft 4in and extra steps to the rear elevation (the standard is 24ft long). Large Asgard storage unit.