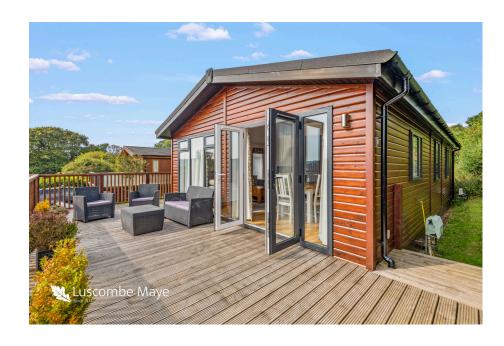

## Briar Hill, Court Road, Newton Ferrers

Guide Price £189,000 Page 2 = 1

A large decked wrap-around balcony forms a welcoming first impression to this superbly equipped and presented lodge. On the south end, a sizeable living/dining space has glazed French doors leading out to the terrace with high ceilings. Sitting off this space is a well equipped kitchen. The three bedrooms, which lie off an inner grand hallway with access to roof storage, include a master bedroom with en-suite bathroom room. There is also a family shower room. Outside there is easy-access parking adjoining the lodge.10 year Goldshield warranty; for the exterior, insurance valid until 2028. Extra large decking area: 28ft x 10ft 4in and extra steps to the rear elevation (the standard is 24ft long). Large Asgard storage unit.

OUTSIDE Terraced areas leading the full width of the property at the front, allowing ample space for alfresco dining. Parking area for 1 vehicle. External lighting.

GROUND RENT The ongoing yearly Ground Rent is currently £3,786 + VAT = £4,543. Electricity and gas are metered.

- Extra Large Terrace
- · Ideal Holiday Let