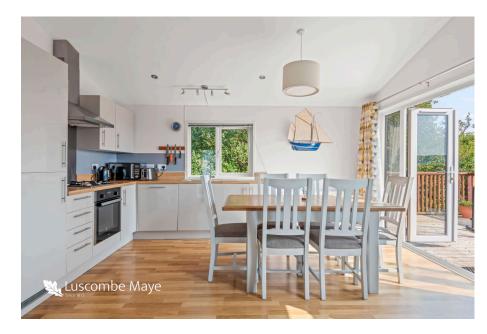

## Briar Hill, Court Road, Newton Ferrers

Guide Price £189,000 Page 2 = 1

A large decked wrap-around balcony forms a welcoming first impression to this superbly equipped and presented lodge. On the south end, a sizeable living/dining space has glazed French doors leading out to the terrace with high ceilings. Sitting off this space is a well equipped kitchen. The three bedrooms, which lie off an inner grand hallway with access to roof storage, include a master bedroom with en-suite bathroom room. There is also a family shower room. Outside there is easy-access parking adjoining the lodge.10 year Goldshield warranty; for the exterior, insurance valid until 2028. Extra large decking area: 28ft x 10ft 4in and extra steps to the rear elevation (the standard is 24ft long). Large Asgard storage unit.