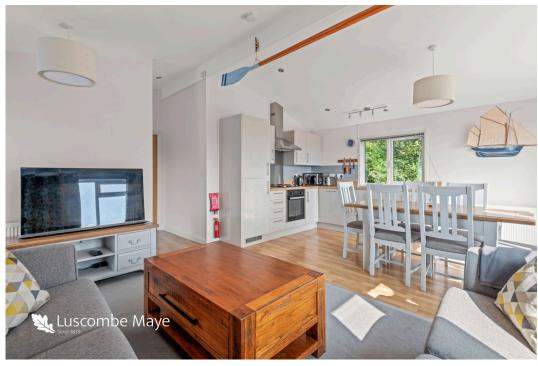

## Briar Hill, Court Road, Newton Ferrers

Guide Price £189,000 Page 2 = 1

A large decked wrap-around balcony forms a welcoming first impression to this superbly equipped and presented lodge. On the south end, a sizeable living/dining space has glazed French doors leading out to the terrace with high ceilings. Sitting off this space is a well equipped kitchen. The three bedrooms, which lie off an inner grand hallway with access to roof storage, include a master bedroom with en-suite bathroom room. There is also a family shower room. Outside there is easy-access parking adjoining the lodge.10 year Goldshield warranty; for the exterior, insurance valid until 2028. Extra large decking area: 28ft x 10ft 4in and extra steps to the rear elevation (the standard is 24ft long). Large Asgard storage unit.

Illustration for identification purposes only, measurements are approximate, not to scale.

- · Open Plan Living Room
- Family Bathroom

Three Double Bedrooms

· Fully Fitted and Well

Appointed Kitchen

- En-Suite Shower Room
- Parking
- Long Lease of 44 years Remaining
- South Facing