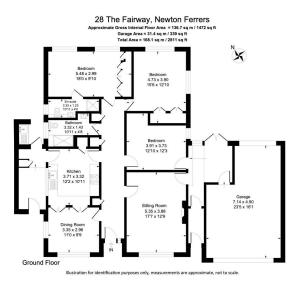

## The Fairway, Newton Ferrers, Devon

Guide Price £495,000

🛤 3 🚰 2 🚍 2

**DESCRIPTION** A detached, south facing, 3 bedroom bungalow in a peaceful location. The property enjoys panoramic views from the front, across the villages to the beautiful South Hams landscape and from the rear across adjoining open farmland. Coming on to the market for the first time since purchased new in 1968. The accommodation is spacious with a driveway providing parking for several vehicles and a double garage. The bungalow would benefit from some updating and is offered with no onward chain. A glazed front door opens in to the entrance hall with access to the loft. The living room has a feature fireplace with electric fire, and a picture window which takes full advantage of the beautiful views, glazed door leading into conservatory. On the opposite side of the hall is the dining room which also enjoys the same views across the villages. A large serving hatch looks through into the kitchen which has a range of floor and wall units, plumbing for dishwasher and washing machine, fitted double oven and separate hob. Store cupboard housing the gas boiler which provides heating and hot water. Door from the kitchen into lean-to and access to rear garden and small utility area with sink unit and cold water supply. There are 3 double bedrooms, the master having an en-suite shower room. Family bathroom. The rear garden has apple trees, mature borders and a garden pond with a patio area, steps leading to level lawn area with views over neighbouring farmland. Greenhouse and small garden shed.