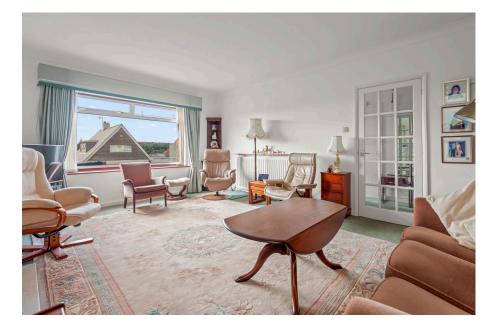

## The Fairway, Newton Ferrers, Devon

Guide Price £495,000

🛤 3 🚰 2 🚍 2

**DESCRIPTION** A detached, south facing, 3 bedroom bungalow in a peaceful location. The property enjoys panoramic views from the front, across the villages to the beautiful South Hams landscape and from the rear across adjoining open farmland. Coming on to the market for the first time since purchased new in 1968. The accommodation is spacious with a driveway providing parking for several vehicles and a double garage. The bungalow would benefit from some updating and is offered with no onward chain. A glazed front door opens in to the entrance hall with access to the loft. The living room has a feature fireplace with electric fire, and a picture window which takes full advantage of the beautiful views, glazed door leading into conservatory. On the opposite side of the hall is the dining room which also enjoys the same views across the villages. A large serving hatch looks through into the kitchen which has a range of floor and wall units, plumbing for dishwasher and washing machine, fitted double oven and separate hob. Store cupboard housing the gas boiler which provides heating and hot water. Door from the kitchen into lean-to and access to rear garden and small utility area with sink unit and cold water supply. There are 3 double bedrooms, the master having an en-suite shower room. Family bathroom. The rear garden has apple trees, mature borders and a garden pond with a patio area, steps leading to level lawn area with views over neighbouring farmland. Greenhouse and small garden shed.