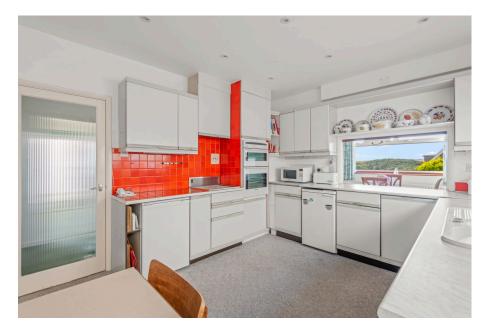

## The Fairway, Newton Ferrers, Devon

Guide Price £495,000

🛤 3 🚰 2 🚍 2

**DESCRIPTION** A detached, south facing, 3 bedroom bungalow in a peaceful location. The property enjoys panoramic views from the front, across the villages to the beautiful South Hams landscape and from the rear across adjoining open farmland. Coming on to the market for the first time since purchased new in 1968. The accommodation is spacious with a driveway providing parking for several vehicles and a double garage. The bungalow would benefit from some updating and is offered with no onward chain. A glazed front door opens in to the entrance hall with access to the loft. The living room has a feature fireplace with electric fire, and a picture window which takes full advantage of the beautiful views, glazed door leading into conservatory. On the opposite side of the hall is the dining room which also enjoys the same views across the villages. A large serving hatch looks through into the kitchen which has a range of floor and wall units, plumbing for dishwasher and washing machine, fitted double oven and separate hob. Store cupboard housing the gas boiler which provides heating and hot water. Door from the kitchen into lean-to and access to rear garden and small utility area with sink unit and cold water supply. There are 3 double bedrooms, the master having an en-suite shower room. Family bathroom. The rear garden has apple trees, mature borders and a garden pond with a patio area, steps leading to level lawn area with views over neighbouring farmland. Greenhouse and small garden shed.