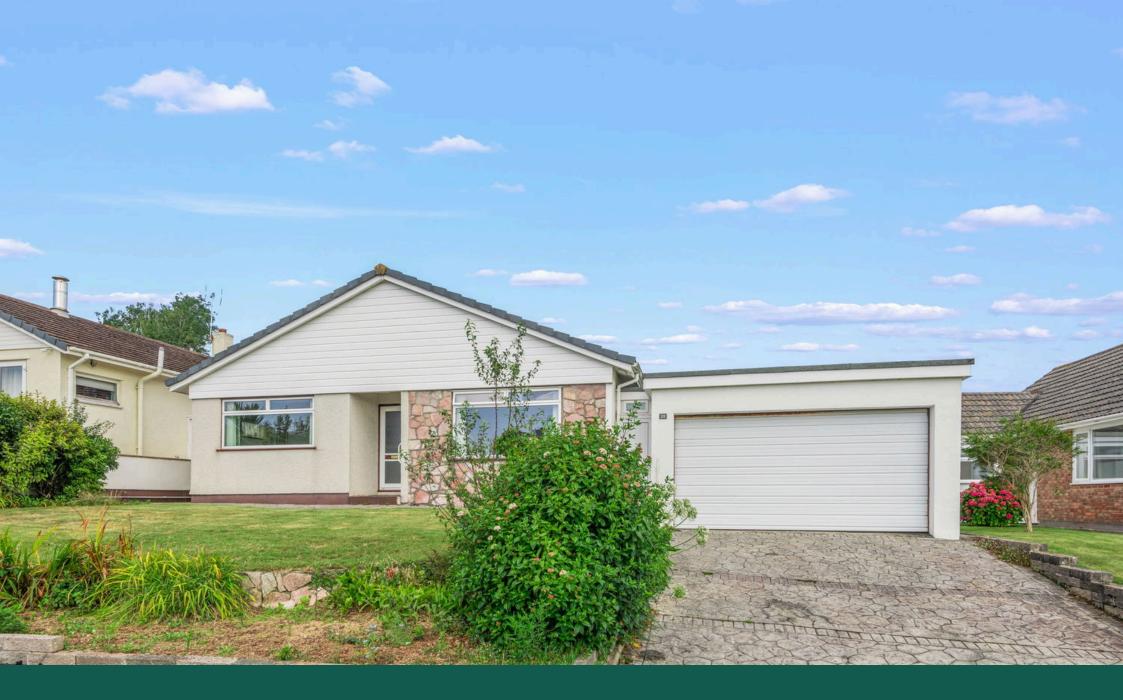

## The Fairway, Newton Ferrers, Devon

Guide Price £495,000

🛤 3 🚰 2 🚍 2

**DESCRIPTION** A detached, south facing, 3 bedroom bungalow in a peaceful location. The property enjoys panoramic views from the front, across the villages to the beautiful South Hams landscape and from the rear across adjoining open farmland. Coming on to the market for the first time since purchased new in 1968. The accommodation is spacious with a driveway providing parking for several vehicles and a double garage. The bungalow would benefit from some updating and is offered with no onward chain. A glazed front door opens in to the entrance hall with access to the loft. The living room has a feature fireplace with electric fire, and a picture window which takes full advantage of the beautiful views, glazed door leading into conservatory. On the opposite side of the hall is the dining room which also enjoys the same views across the villages. A large serving hatch looks through into the kitchen which has a range of floor and wall units, plumbing for dishwasher and washing machine, fitted double oven and separate hob. Store cupboard housing the gas boiler which provides heating and hot water. Door from the kitchen into lean-to and access to rear garden and small utility area with sink unit and cold water supply. There are 3 double bedrooms, the master having an en-suite shower room. Family bathroom. The rear garden has apple trees, mature borders and a garden pond with a patio area, steps leading to level lawn area with views over neighbouring farmland. Greenhouse and small garden shed.

VIEWING Strictly by appointment through Newton Ferrers Office

- Detached Double Garage and 

   Front and Rear Gardens Driveway
- South Facing Panoramic Views
- Family Bathroom and En-Suite Shower Room
- Quiet Location
- Opportunity to Modernise and Extend (SPP)