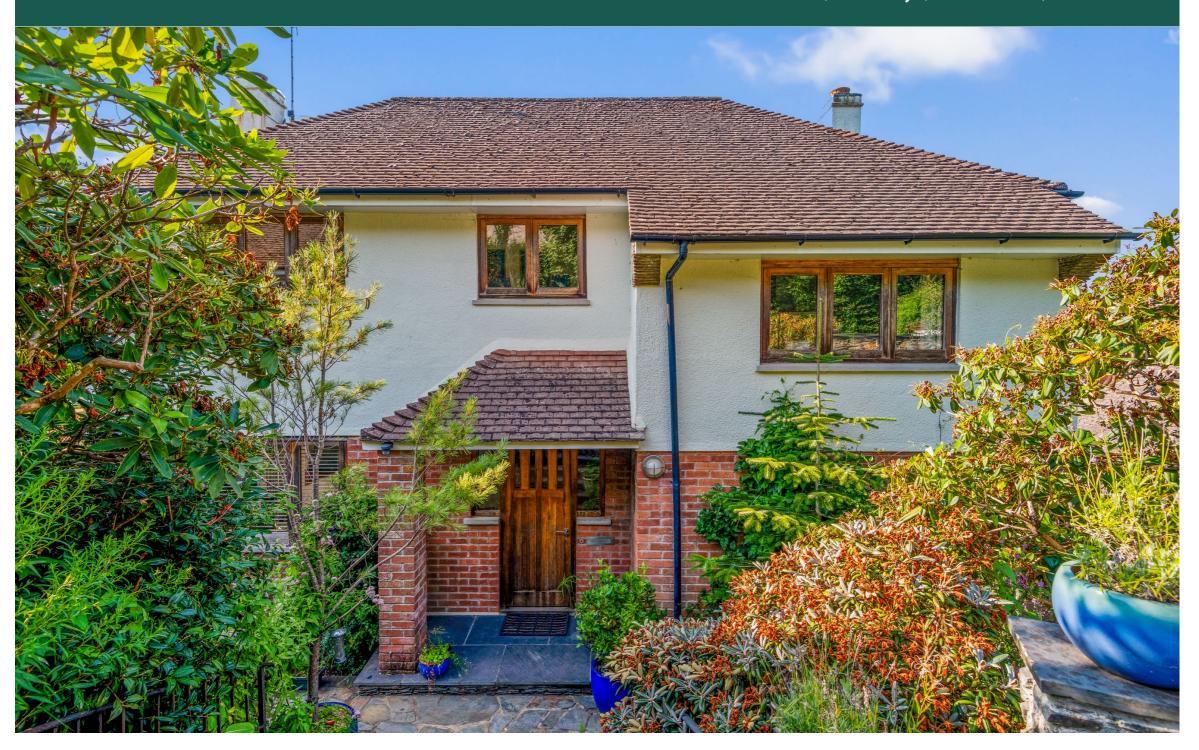

Stoke Road, Noss Mayo, South Devon, PL8 1DY

Snaefell is a beautiful 4 bedroom detached family home offering panoramic river estuary views towards Newton Ferrers. A gate at the end of the rear garden provides easy access to the water.

## Snaefell

Stoke Road, Noss Mayo, PL8 1DY

Situated in an elevated position the property offers stunning views across the Yealm Estuary to the village of Newton Ferrers. As you approach the property there is a single garage and useful off road parking which leads you to the entrance porch.