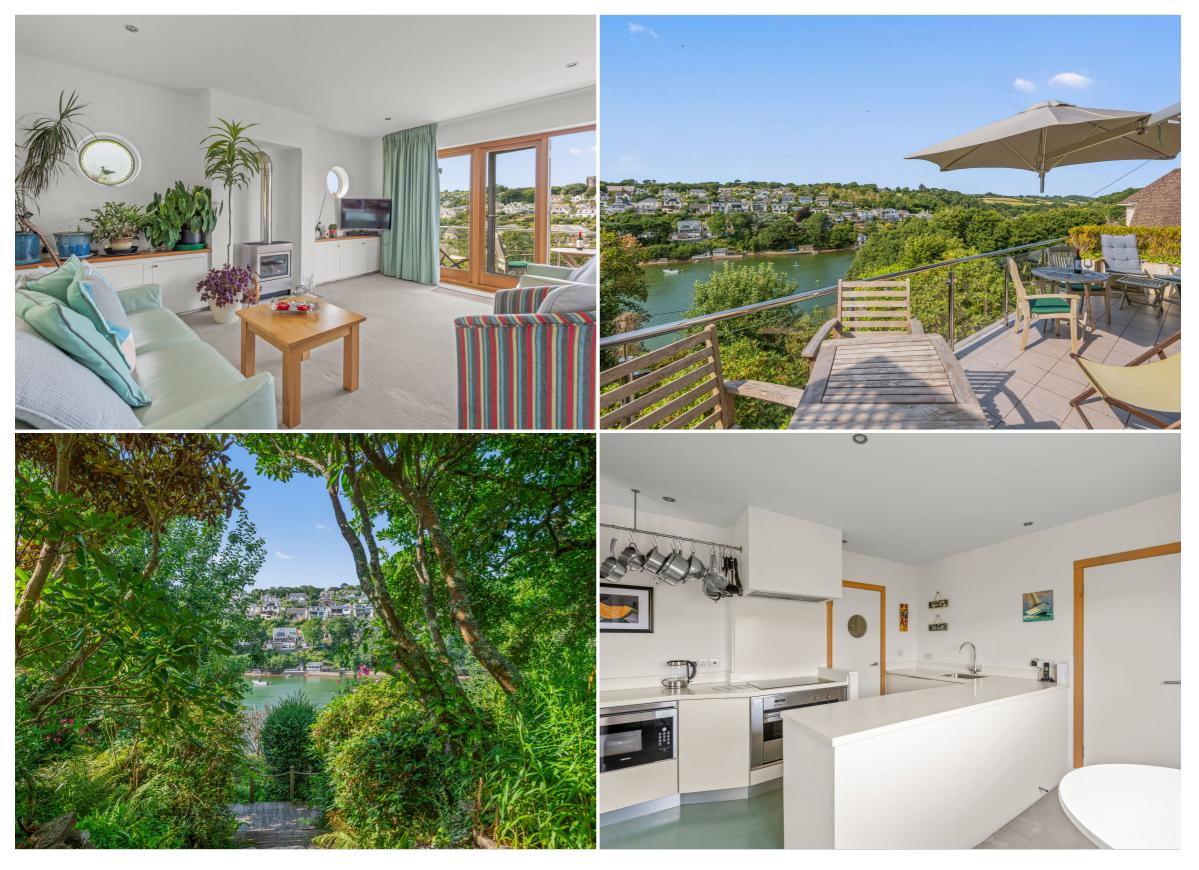

The accommodation is arranged over three levels . The sitting room offers a triple aspect with Oak French doors leading onto a grand balcony; ideal for alfresco dining, Italian designed kitchen/breakfast room, utility area, 4 bedrooms (one used as a "snug") and several bathrooms. The rear gardens at Snaefell are full of mature shrubs, many of them evergreen. Colourful gardens blossom from Camellias, Rhododendrons, Azaleas and a pretty Magnolia Stellata provide an exceptional display. Well-structured paths and steps lead to secluded seating areas enabling the owners to relax in privacy whilst enjoying elevated views of the water.