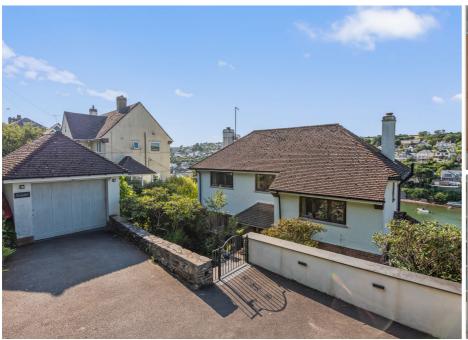

## Snaefell

Stoke Road, Noss Mayo, PL8 1DY

Situated in an elevated position the property offers stunning views across the Yealm Estuary to the village of Newton Ferrers. As you approach the property there is a single garage and useful off road parking which leads you to the entrance porch.