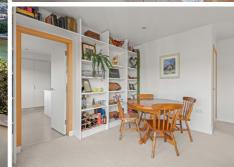

The accommodation is arranged over three levels . The sitting room offers a triple aspect with Oak French doors leading onto a grand balcony; ideal for alfresco dining, Italian designed kitchen/breakfast room, utility area, 4 bedrooms (one used as a "snug") and several bathrooms. The rear gardens at Snaefell are full of mature shrubs, many of them evergreen. Colourful gardens blossom from Camellias, Rhododendrons, Azaleas and a pretty Magnolia Stellata provide an exceptional display. Well-structured paths and steps lead to secluded seating areas enabling the owners to relax in privacy whilst enjoying elevated views of the water.