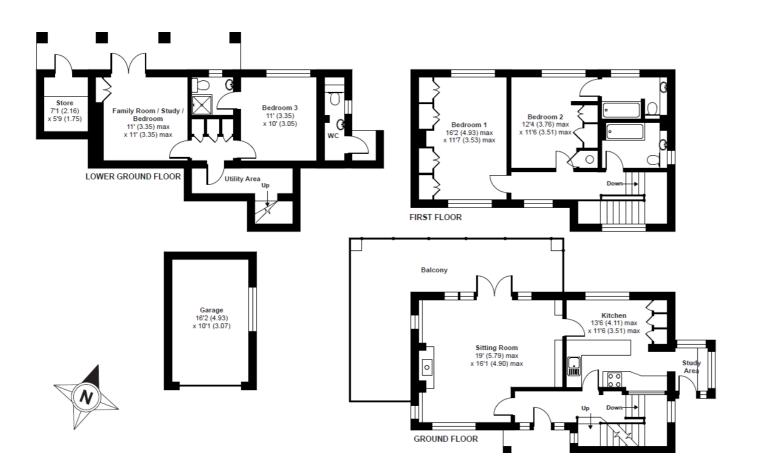

The accommodation is arranged over three levels . The sitting room offers a triple aspect with Oak French doors leading onto a grand balcony; ideal for alfresco dining, Italian designed kitchen/breakfast room, utility area, 4 bedrooms (one used as a "snug") and several bathrooms. The rear gardens at Snaefell are full of mature shrubs, many of them evergreen. Colourful gardens blossom from Camellias, Rhododendrons, Azaleas and a pretty Magnolia Stellata provide an exceptional display. Well-structured paths and steps lead to secluded seating areas enabling the owners to relax in privacy whilst enjoying elevated views of the water.