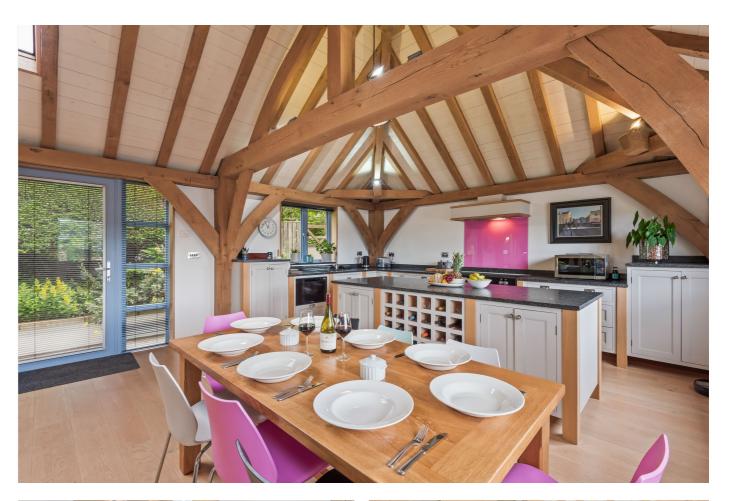

Newton Hill, Newton Ferrers, Devon, PL8 1AA Telephone 01752 973914 newtonferrers@luscombemaye.com

www.luscombemaye.com

Stepping into the entrance hall, one is immediately struck by the elegant oak and glass staircase that leads you up to the first floor where the impressive green oak timber frame and the soaring vaulted ceiling creates a bright and welcoming open plan living space, the south facing windows make the most of the beautiful views across the village of Newton Ferrers towards Noss Mayo. At one end of the room is a stylish, hand-crafted kitchen. The range of base units have been finished to the highest of standards with a leathered marble work surface and central island, Fisher & Paykel Dishwasher & Fridge, Stoves Range Oven with 3 ovens and warming drawer. The Dining Area provides ample space for an elegant table. At the opposite end of the space is a delightful sitting room and study nook with double doors leading out onto a sun terrace.