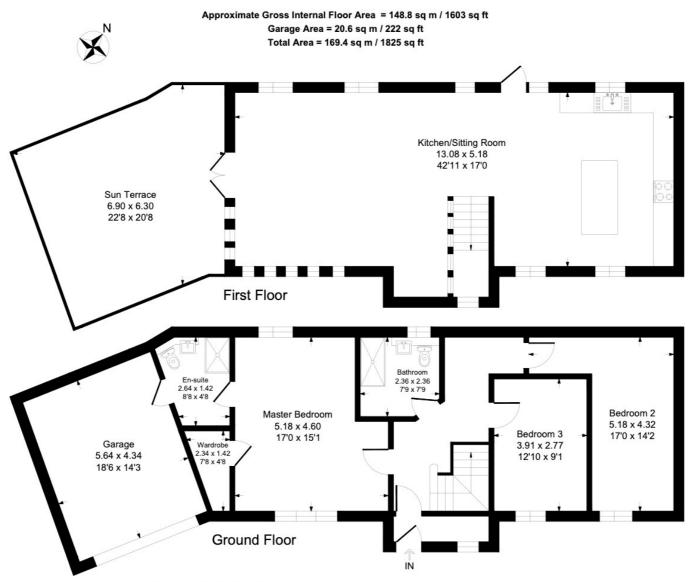

## Wrights Corner, 42a Yealm Road, Newton Ferrers, Plymouth, Devon, PL8 1BX

Illustration for identification purposes only, measurements are approximate, not to scale.