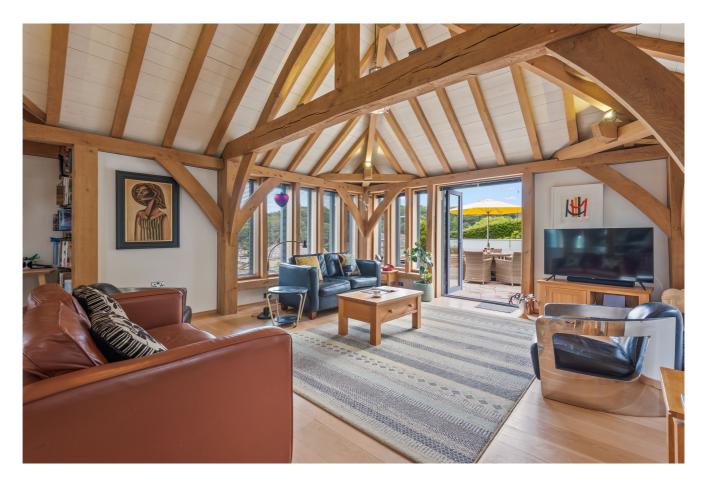

Newton Hill, Newton Ferrers, Devon, PL8 1AA Telephone 01752 973914 newtonferrers@luscombemaye.com

www.luscombemaye.com

Stepping into the entrance hall, one is immediately struck by the elegant oak and glass staircase that leads you up to the first floor where the impressive green oak timber frame and the soaring vaulted ceiling creates a bright and welcoming open plan living space, the south facing windows make the most of the beautiful views across the village of Newton Ferrers towards Noss Mayo. At one end of the room is a stylish, hand-crafted kitchen. The range of base units have been finished to the highest of standards with a leathered marble work surface and central island, Fisher & Paykel Dishwasher & Fridge, Stoves Range Oven with 3 ovens and warming drawer. The Dining Area provides ample space for an elegant table. At the opposite end of the space is a delightful sitting room and study nook with double doors leading out onto a sun terrace.