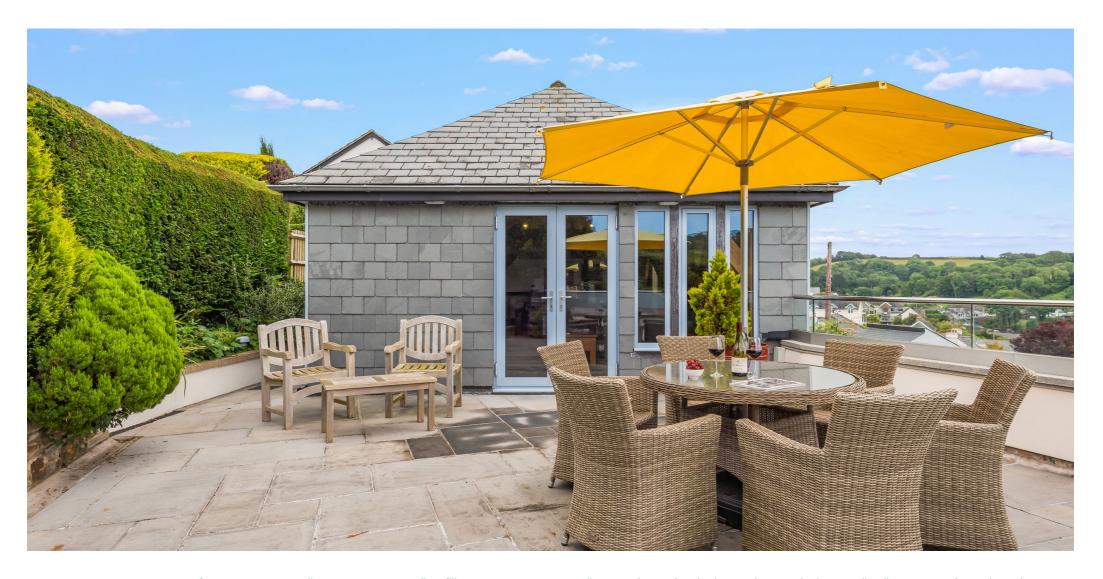

OUTSIDE The south-facing garden has been terraced and planted with shrubs to provide privacy. Steps lead around the side of the property up to the sun-drenched terrace, an idyllic spot for alfresco dinner parties and to enjoy the sun as it sets. There is parking for several cars on the front driveway.