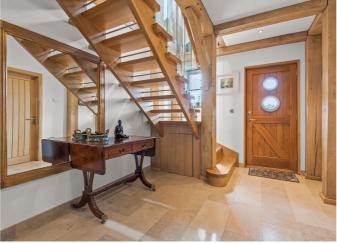

Newton Hill, Newton Ferrers, Devon, PL8 1AA Telephone 01752 973914 newtonferrers@luscombemaye.com

www.luscombemaye.com

Stepping into the entrance hall, one is immediately struck by the elegant oak and glass staircase that leads you up to the first floor where the impressive green oak timber frame and the soaring vaulted ceiling creates a bright and welcoming open plan living space, the south facing windows make the most of the beautiful views across the village of Newton Ferrers towards Noss Mayo. At one end of the room is a stylish, hand-crafted kitchen. The range of base units have been finished to the highest of standards with a leathered marble work surface and central island, Fisher & Paykel Dishwasher & Fridge, Stoves Range Oven with 3 ovens and warming drawer. The Dining Area provides ample space for an elegant table. At the opposite end of the space is a delightful sitting room and study nook with double doors leading out onto a sun terrace.