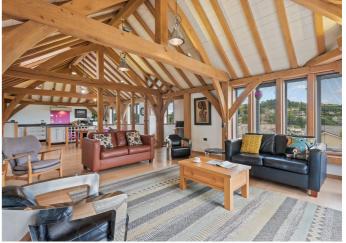

Newton Hill, Newton Ferrers, Devon, PL8 1AA Telephone 01752 973914 newtonferrers@luscombemaye.com

www.luscombemaye.com

Stepping into the entrance hall, one is immediately struck by the elegant oak and glass staircase that leads you up to the first floor where the impressive green oak timber frame and the soaring vaulted ceiling creates a bright and welcoming open plan living space, the south facing windows make the most of the beautiful views across the village of Newton Ferrers towards Noss Mayo. At one end of the room is a stylish, hand-crafted kitchen. The range of base units have been finished to the highest of standards with a leathered marble work surface and central island, Fisher & Paykel Dishwasher & Fridge, Stoves Range Oven with 3 ovens and warming drawer. The Dining Area provides ample space for an elegant table. At the opposite end of the space is a delightful sitting room and study nook with double doors leading out onto a sun terrace.