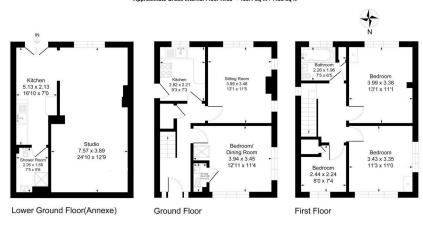

## Newton Lodge, 25 Court Road, Newton Ferrers, PL8 1DR Approximate Gross Internal Floor Area = 133.1 sq m / 1433 sq ft

Illustration for identification purposes only, measurements are approximate, not to scale.