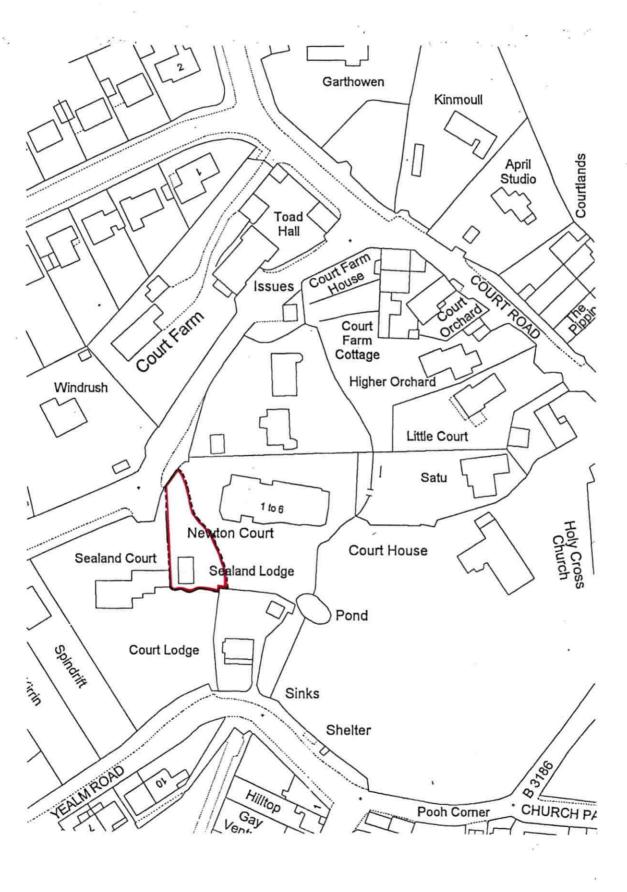

This official copy was delivered electronically and when printed will not be to scale. You can obtain a paper official copy by ordering one from HM Land Registry.

This official copy is issued on 08 May 2024 shows the state of this title plan on 08 May 2024 at 12:19:03. It is admissible in evidence to the same extent as the original (s.67 Land Registration Act 2002). This title plan shows the general position, not the exact line, of the boundaries. It may be subject to distortions in scale. Measurements scaled from this plan may not match measurements between the same points on the ground. This title is dealt with by the HM Land Registry, Plymouth Office .

© Crown copyright. Produced by HM Land Registry. Reproduction in whole or in part is prohibited without the prior written permission of Ordnance Survey. Licence Number 100026316.

| H.M. LAND REGISTRY                |                     | TITLE NUMBER      |  |
|-----------------------------------|---------------------|-------------------|--|
|                                   |                     |                   |  |
| ORDNANCE SURVEY<br>PLAN REFERENCE | SX 5448             | Scale<br>1/1250   |  |
| COUNTY DEVON                      | DISTRICT SOUTH HAMS | © Crown copyright |  |