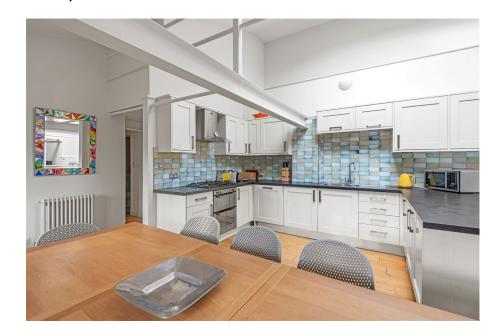

ACCOMMODATION The accommodation is as follows:-GROUND FLOOR: Kitchen area; Dining/Living Arera; Garden Room; Hallway; Utility Room; Shower Room; Primary Bedroom with En-Suite Shower Room; Bedroom Two.