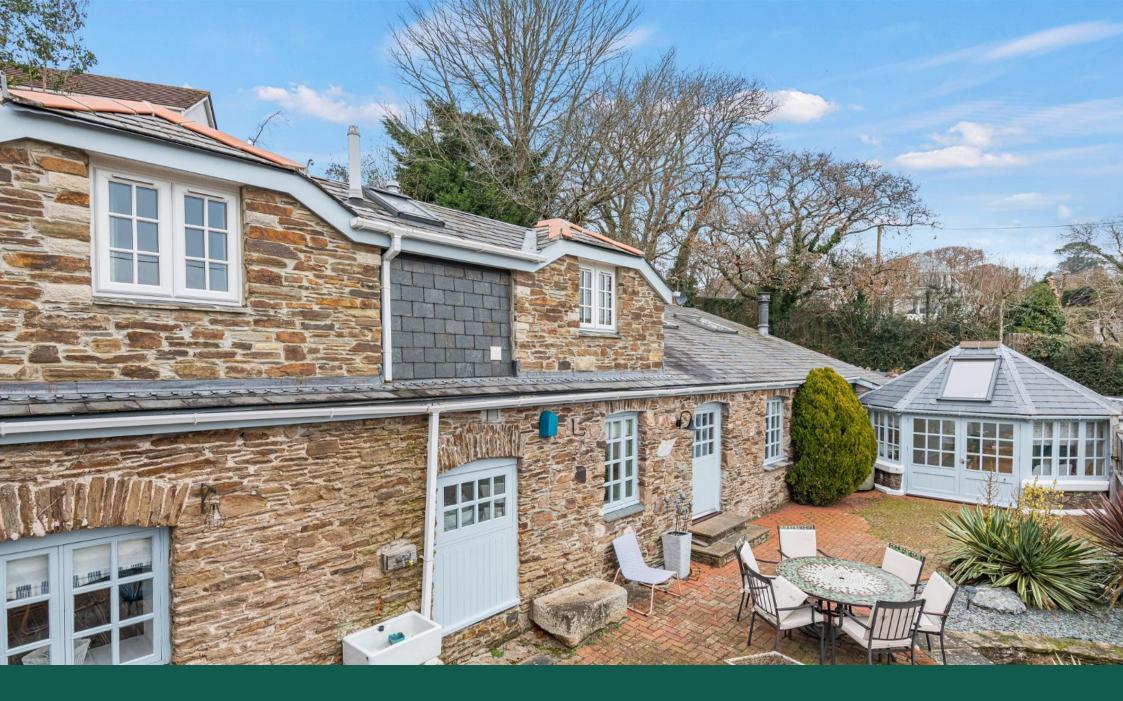

DESCRIPTION Toad Hall is an inspired conversion of former stables to now provide a superb, two storey contemporary home. The property retains features of its original existence in its substantial stone exteriors, and wide door and windows. Toad Hall is a successful holiday let. The low maintenance nature of the property leaves plenty of free time to enjoy the stunning setting with long coastal walks or perhaps afternoons whiled away on the truly magical river; perhaps pottering around the nearby coves fishing for mackerel or a lively sail across the bay; the possibilities are endless.

## Toad Hall, 28 Court Road, Newton Ferrers, PL8 1DH

Ground Floor

· Four Double Bedrooms

Two Receptions

· Three Bathrooms

Mediterranean Style Garden
Ideal Holiday or Permanent

Home

Proven Holiday Let

· Close to Village Centre

Private Off Road Parking

· No Chain