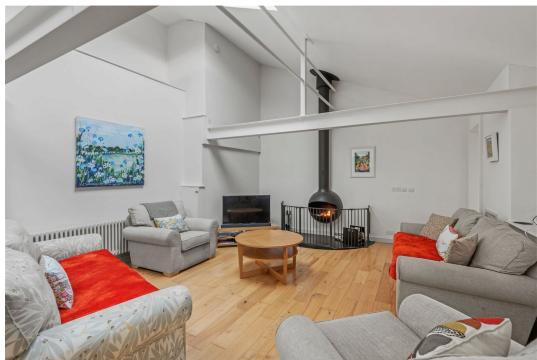

DESCRIPTION Toad Hall is an inspired conversion of former stables to now provide a superb, two storey contemporary home. The property retains features of its original existence in its substantial stone exteriors, and wide door and windows. Toad Hall is a successful holiday let. The low maintenance nature of the property leaves plenty of free time to enjoy the stunning setting with long coastal walks or perhaps afternoons whiled away on the truly magical river; perhaps pottering around the nearby coves fishing for mackerel or a lively sail across the bay; the possibilities are endless.

## Toad Hall, 28 Court Road, Newton Ferrers, PL8 1DH

Ground Floor

· Four Double Bedrooms

Two Receptions

· Three Bathrooms

Mediterranean Style Garden
Ideal Holiday or Permanent

Home

Proven Holiday Let