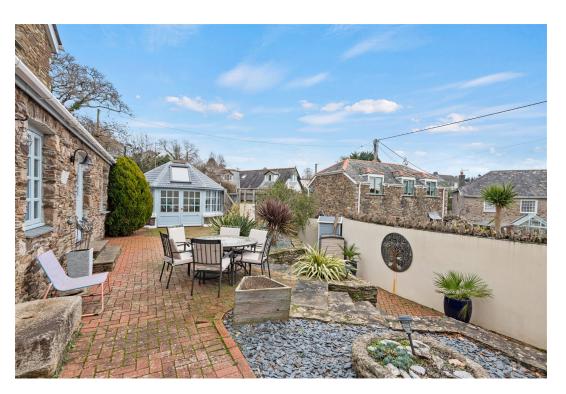

FIRST FLOOR: Landing; Bedrooms Three and Four; Shower Room. OUTSIDE: Mediterranean Garden with Paved Terraces and Mature Flower Beds; Off Road Parking for 1 car.

FURTHER INFOMATION As part of our transparency policy, we request our sellers fill out a Property Information Questionnaire. This information can be provided to you; however, we recommend that you verify any information given during the conveyancing process.

## Toad Hall, 28 Court Road, Newton Ferrers, PL8 1DH

Ground Floor

· Four Double Bedrooms

Two Receptions

· Three Bathrooms

Mediterranean Style Garden
Ideal Holiday or Permanent

Home

Proven Holiday Let