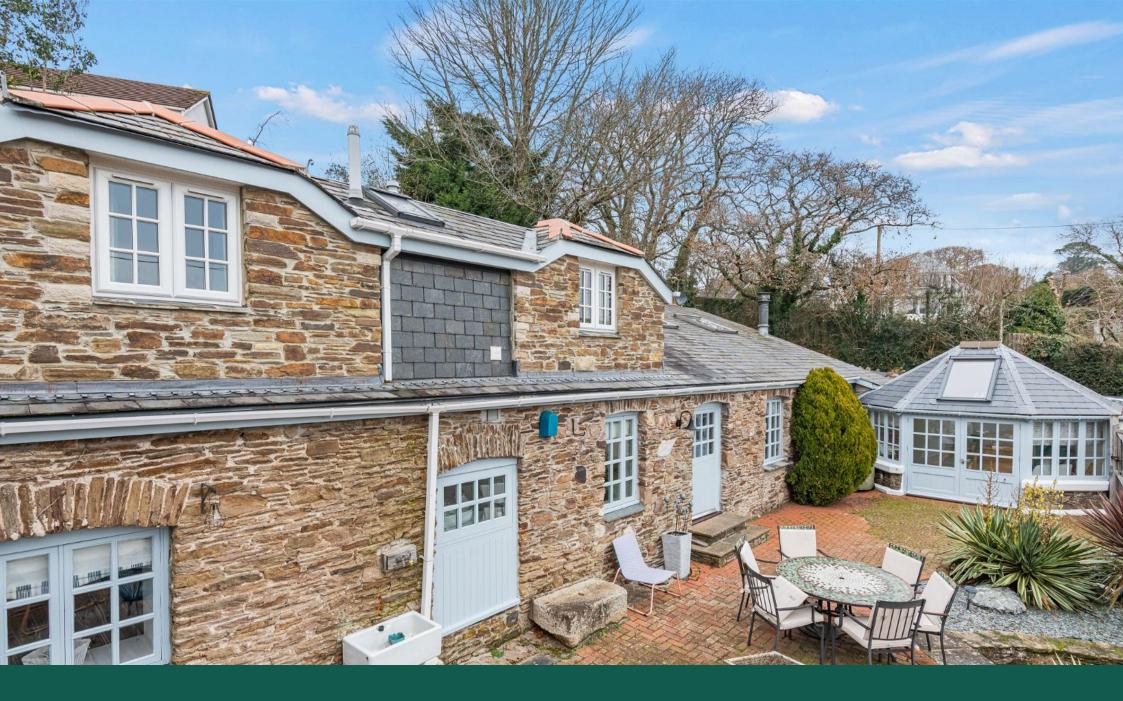

## 

DESCRIPTION Toad Hall is an inspired conversion of former stables to now provide a superb, two storey contemporary home. The property retains features of its original existence in its substantial stone exteriors, courtyard setting and wide door plus window openings. The low maintenance nature of the property leaves plenty of free time to enjoy the stunning setting.

OUTSIDE Off road gravelled parking area for one car. Gate through to MEDITERRANEAN GARDEN With paved terraces and mature flower beds.

SERVICES Mains electricity, water, drainage and gas are connected to the property. Broadband and digital service available in village. To obtain either speeds or coverage at this address, please use the following Ofcom website link; https://checker.ofcom.org.uk/