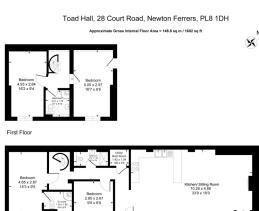

ACCOMMODATION is as follows:-

GROUND FLOOR: KITCHEN AREA; DINING/LIVING AREA; GARDEN ROOM; HALLWAY; UTILITY ROOM; FAMILY SHOWER ROOM; MASTER BEDROOM; EN-SUITE SHOWER ROOM; BEDROOM TWO

FIRST FLOOR: LANDING; BEDROOM THREE; SHOWER ROOM; BEDROOM FOUR