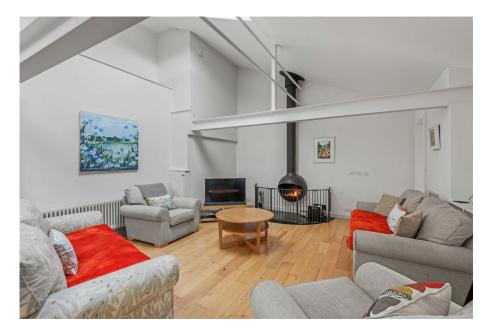

## 

DESCRIPTION Toad Hall is an inspired conversion of former stables to now provide a superb, two storey contemporary home. The property retains features of its original existence in its substantial stone exteriors, courtyard setting and wide door plus window openings. The low maintenance nature of the property leaves plenty of free time to enjoy the stunning setting.

ACCOMMODATION is as follows:-

GROUND FLOOR: KITCHEN AREA; DINING/LIVING AREA; GARDEN ROOM; HALLWAY; UTILITY ROOM; FAMILY SHOWER ROOM; MASTER BEDROOM; EN-SUITE SHOWER ROOM; BEDROOM TWO

FIRST FLOOR: LANDING; BEDROOM THREE; SHOWER ROOM; BEDROOM FOUR