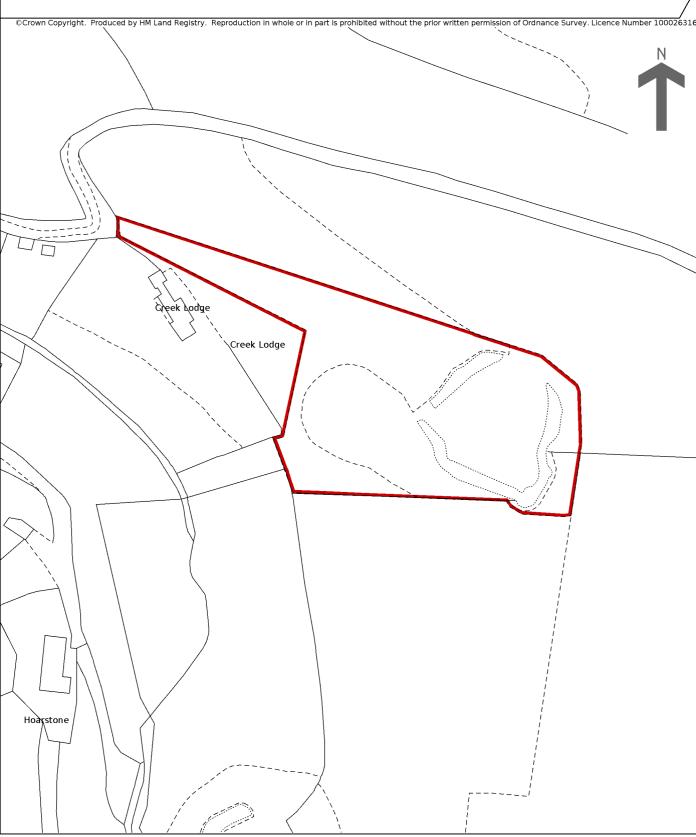

HM Land Registry Official copy of title plan

Title number **DN588995**Ordnance Survey map reference **SX5547NE**Scale **1:1250 enlarged from 1:2500**Administrative area **Devon** : **South Hams** 