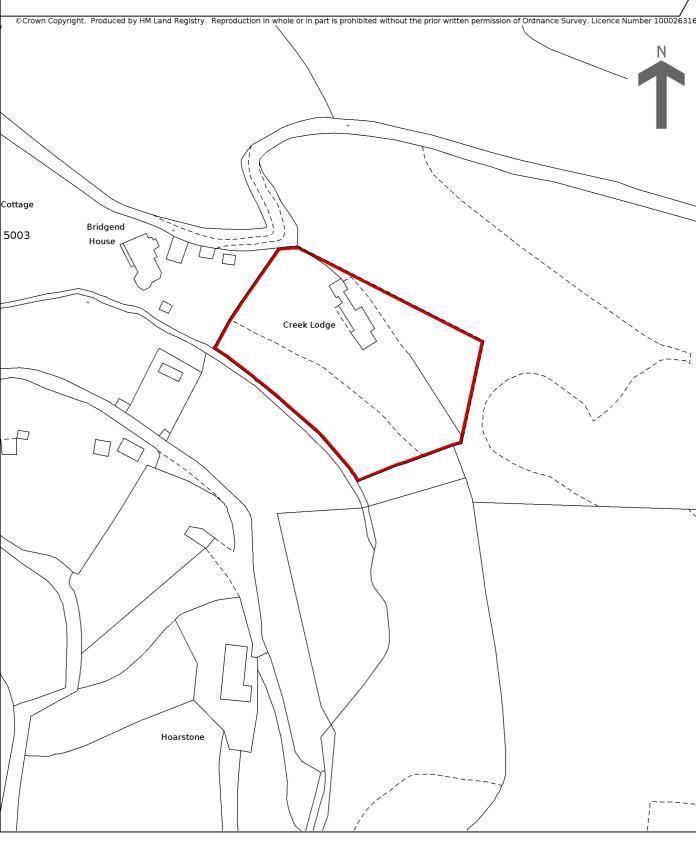

## HM Land Registry Official copy of title plan

Title number **DN545215** Ordnance Survey map reference **SX5547NE** Scale **1:1250 enlarged from 1:2500** Administrative area **Devon : South Hams** 