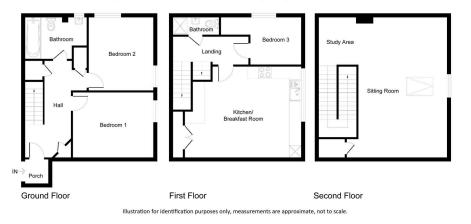

## Stoke Road, NOSS MAYO, South Devon

Guide Price £395,000

🛤 3 🚰 2 🚍 2

**ACCOMMODATION** Recently redecorated throughout with high quality finishes. Contemporary three double bedroom barn conversion, with two bathrooms. Well appointed large kitchen and dining room. Large open plan living room occupying the top floor of tis wonderful property.

- 3 Bedrooms, 2 Bathrooms
- Communal Gardens and Grounds
- · Close to the Devon Coastal Path
- No Chain

Important Notice; Luscombe Mave gives notice that: 1. These particulars do not constitute an offer or contract or part thereof, 2. All descriptions, photographs and plans are for guidance only and should not be relied upon as statements or representations of fact. All measurements are approximate and not necessarily to scale. Any prospective purchaser must satisfy themselves of the correctness of the information within the particulars by inspection or otherwise. 3. Luscombe Maye does not have any authority to give any representations or warranties whatsoever in relation to this property (including but not limited to planning/building regulations), nor can it enter into any contract on behalf of the Vendor