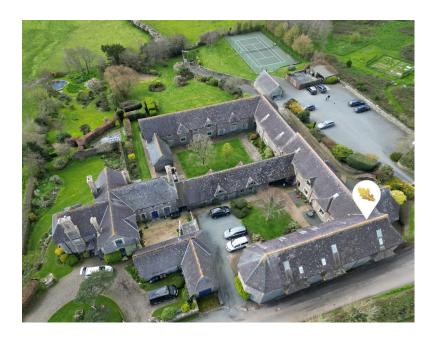

**OUTSIDE** The whole complex lies within large, landscaped gardens including generous lawns, a tennis court, barbecue area and ample car parkin. Owners also have a lock-up storage facility and residents can use the discreet, fenced area for clothes drying and bin storage. A communal games room and laundry is also part of the freehold.

WHAT3WORDS ///instructs. daring.insects

Fescue Cottage, 13 Rowden Court, Noss Mayo, Plymouth, Devon, PL8 1JG

- Stylish Grade 11 Listed Barn 
  Recently Refurbished 
  Kitchen/Dining Room
- Grand Living Room
- Council Tax Band D
- Tennis Court
- · Ideal Holiday Let