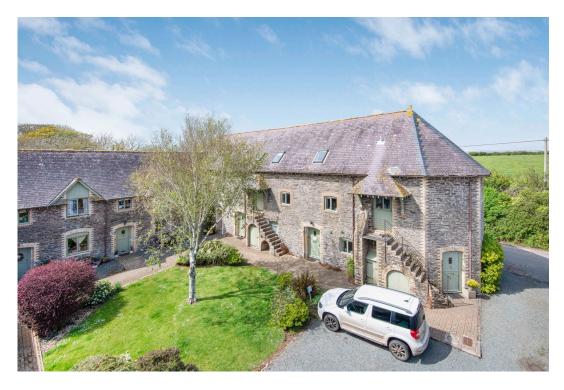

## Stoke Road, NOSS MAYO, South Devon

Guide Price £395,000

🛤 3 🚰 2 🚍 2

**ACCOMMODATION** Recently redecorated throughout with high quality finishes. Contemporary three double bedroom barn conversion, with two bathrooms. Well appointed large kitchen and dining room. Large open plan living room occupying the top floor of tis wonderful property.

## Council Tax: Band C

Tenure: Leasehold 999 years from 1986. The whole complex at Rowden Court is run on a Limited Company Basis of which any buyer would become a Freehold shareholder. Management charge: Currently approximately £3,700 per annum paid in two instalments. Standard construction. Grade II Listed Electric: mains; Water: mains; Heating: electric. Sewerage: private.