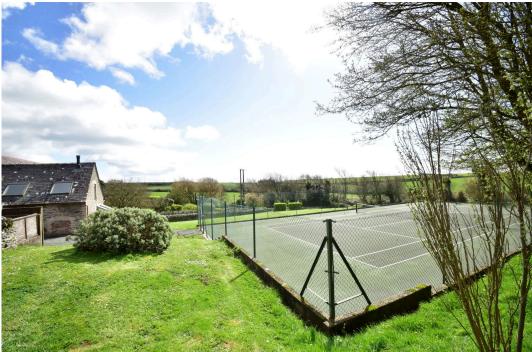

**OUTSIDE** The whole complex lies within large, landscaped gardens including generous lawns, a tennis court, barbecue area and ample car parkin. Owners also have a lock-up storage facility and residents can use the discreet, fenced area for clothes drying and bin storage. A communal games room and laundry is also part of the freehold.

WHAT3WORDS ///instructs. daring.insects

Fescue Cottage, 13 Rowden Court, Noss Mayo, Plymouth, Devon, PL8 1JG

- Stylish Grade 11 Listed Barn 
  Recently Refurbished 
  Kitchen/Dining Room
- Grand Living Room
- Council Tax Band D
- Tennis Court
- · Ideal Holiday Let