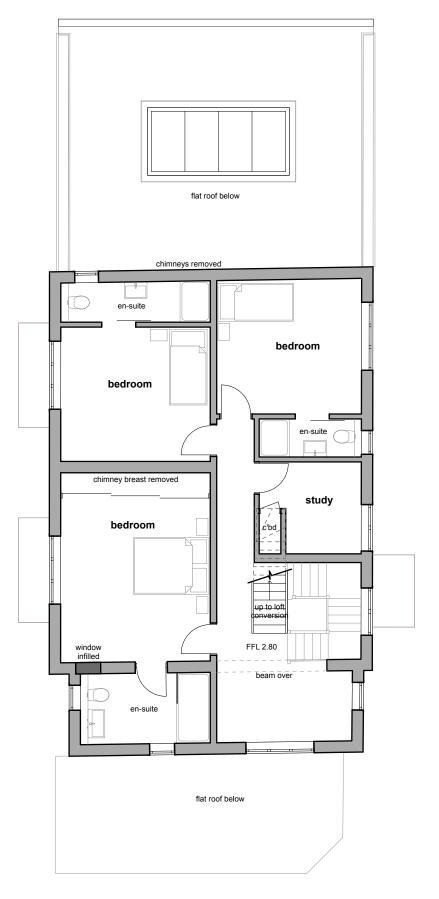

Proposed First Floor Plan @ 1:100





### NOTE:

1) © This drawing is the property of Crayon Architects and should not be copied, reproduced or used for a purpose other than which it has been prepared.

2) Dimensions are not to be scaled from this drawing.

Dimensions are not to be scaled from this drawin
 All dimensions to be checked on site.

a) Any discrepancies found in the plans, dimensions, existing conditions or any apparent error to be pointed out to the architect prior to commencement of work.

A Entrance canopy size reduced Rev Amendments

17.05.21 **Date** 

DA **Drawn By** 



Office 12, 25 The Crescent, Plymouth, PL1 3AD 01752 242073 www.crayonarchitecture.co.uk

client

# Mr. M Windsor

job title

## **Extensions and Alterations**

Helm Crag, 105 Court Rd, Newton Ferrers,