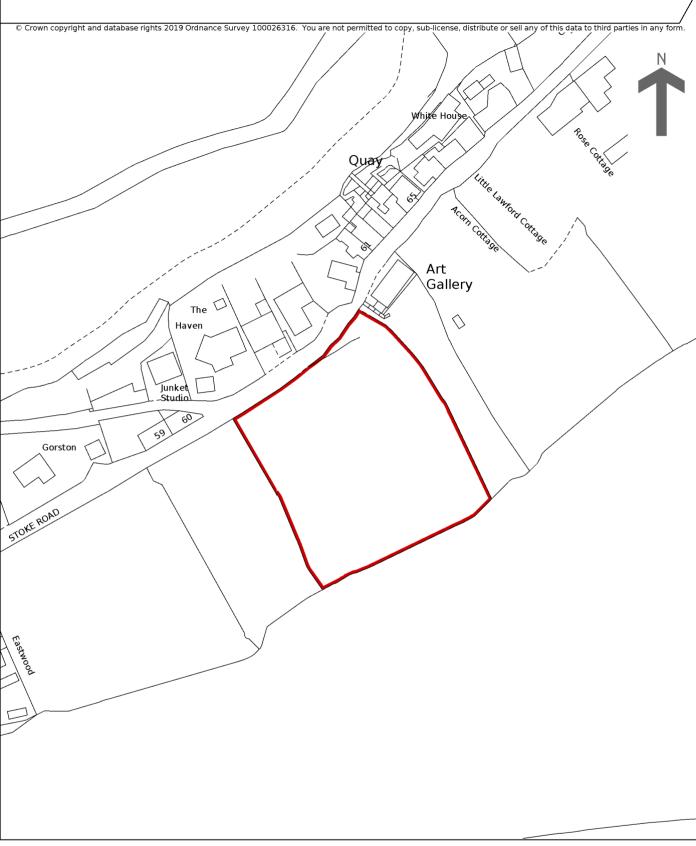

## HM Land Registry Current title plan

Title number **DN608216**Ordnance Survey map reference **SX5547NW**Scale **1:1250** enlarged from **1:2500**Administrative area **Devon**: **South Hams** 

This is a copy of the title plan on 12 JUN 2023 at 15:07:18. This copy does not take account of any application made after that time even if still pending in HM Land Registry when this copy was issued.

This copy is not an 'Official Copy' of the title plan. An official copy of the title plan is admissible in evidence in a court to the same extent as the original. A person is entitled to be indemnified by the registrar if he or she suffers loss by reason of a mistake in an official copy. If you want to obtain an official copy, the HM Land Registry web site explains how to do

HM Land Registry endeavours to maintain high quality and scale accuracy of title plan images. The quality and accuracy of any print will depend on your printer, your computer and its print settings. This title plan shows the general position, not the exact line, of the boundaries. It may be subject to distortions in scale. Measurements scaled from this plan may not match measurements between the same points on the ground.

This title is dealt with by HM Land Registry, Plymouth Office.