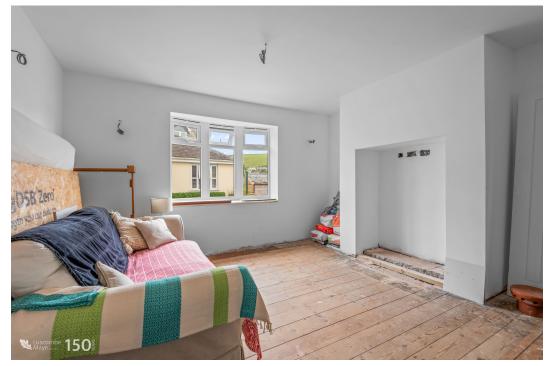

SITUATION AND DESCRIPTION Believed to have been built in the 1930's Maxdene is an elevated bungalow sitting in the very heart of this thriving community. Extensively upgraded by the current owner (new roof and windows) but any new owner can decide on final finishes on the principle rooms. The property provides a spacious family living space with power and plumbing for an open plan fitted kitchen, a separate sitting room or study, vaulted bedroom and further bedroom with adjacent bathroom. The attic space to the rear of the property has the potential to be converted to a stylish primary suite. Butterfly Cott is a self contained property added to the rear of the bungalow in about 1990. It could used as a productive holiday let or incorporated into the main accommodation.

Three Bedrooms

 Potential Master Bedroom with En-Suite

Self Contained Annex

Workshop

Cellar

· Terrace and Gardens

Ideal Central Location

No Chain