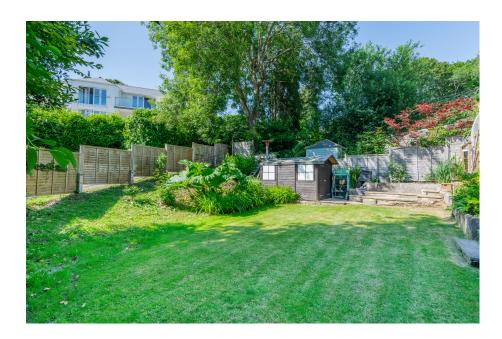

SITUATION AND DESCRIPTION Believed to have been built in the 1930's Maxdene is an elevated bungalow sitting in the very heart of this thriving community. Extensively upgraded by the current owner (new roof and windows) but any new owner can decide on final finishes on the principle rooms. The property provides a spacious family living space with power and plumbing for an open plan fitted kitchen, a separate sitting room or study, vaulted bedroom and further bedroom with adjacent bathroom. The attic space to the rear of the property has the potential to be converted to a stylish primary suite. Butterfly Cott is a self contained property added to the rear of the bungalow in about 1990. It could used as a productive holiday let or incorporated into the main accommodation.