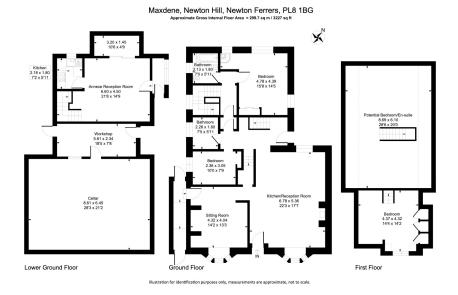

SITUATION AND DESCRIPTION Believed to have been built in the 1930's Maxdene is an elevated bungalow sitting in the very heart of this thriving community. Extensively upgraded by the current owner (new roof and windows) but any new owner can decide on final finishes on the principle rooms. The property provides a spacious family living space with power and plumbing for an open plan fitted kitchen, a separate sitting room or study, vaulted bedroom and further bedroom with adjacent bathroom. The attic space to the rear of the property has the potential to be converted to a stylish primary suite. Butterfly Cott is a self contained property added to the rear of the bungalow in about 1990. It could used as a productive holiday let or incorporated into the main accommodation.

Three Bedrooms

 Potential Master Bedroom with En-Suite

Self Contained Annex

Workshop

Cellar

· Terrace and Gardens

Ideal Central Location

No Chain