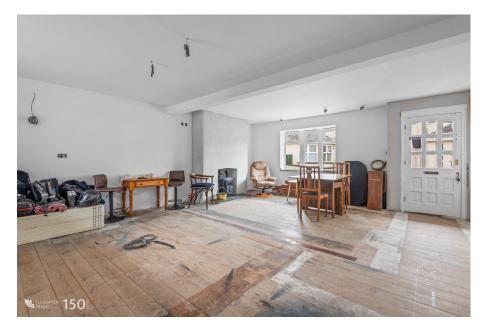

SITUATION AND DESCRIPTION Believed to have been built in the 1930's Maxdene is an elevated bungalow sitting in the very heart of this thriving community. Extensively upgraded by the current owner (new roof and windows) but any new owner can decide on final finishes on the principle rooms. The property provides a spacious family living space with power and plumbing for an open plan fitted kitchen, a separate sitting room or study, vaulted bedroom and further bedroom with adjacent bathroom. The attic space to the rear of the property has the potential to be converted to a stylish primary suite. Butterfly Cott is a self contained property added to the rear of the bungalow in about 1990. It could used as a productive holiday let or incorporated into the main accommodation.