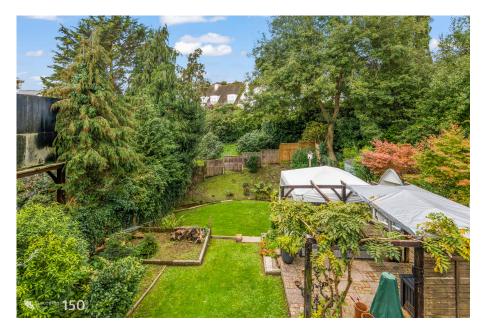

SITUATION AND DESCRIPTION Believed to have been built in the 1930's Maxdene is an elevated bungalow sitting in the very heart of this thriving community. Extensively upgraded by the current owner (new roof and windows) but any new owner can decide on final finishes on the principle rooms. The property provides a spacious family living space with power and plumbing for an open plan fitted kitchen, a separate sitting room or study, vaulted bedroom and further bedroom with adjacent bathroom. The attic space to the rear of the property has the potential to be converted to a stylish primary suite. Butterfly Cott is a self contained property added to the rear of the bungalow in about 1990. It could used as a productive holiday let or incorporated into the main accommodation.

Three Bedrooms

 Potential Master Bedroom with En-Suite

Self Contained Annex

Workshop

Cellar

· Terrace and Gardens

Ideal Central Location

No Chain