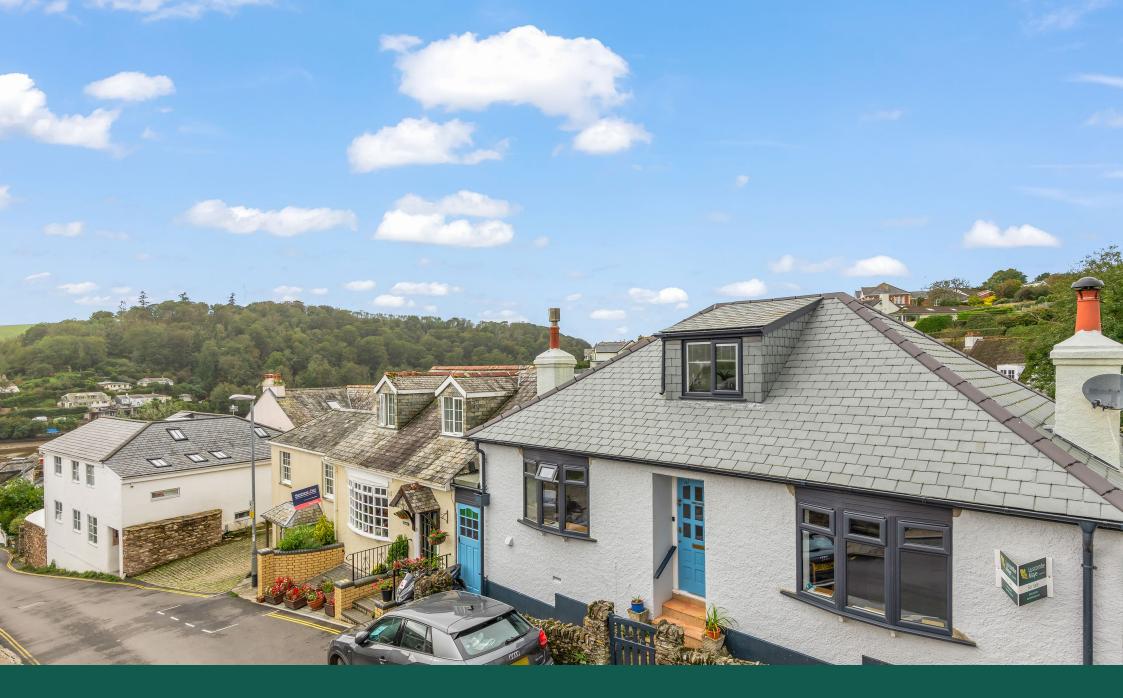

SITUATION AND DESCRIPTION Believed to have been built in the 1930's Maxdene is an elevated bungalow sitting in the very heart of this thriving community. Extensively upgraded by the current owner (new roof and windows) but any new owner can decide on final finishes on the principle rooms. The property provides a spacious family living space with power and plumbing for an open plan fitted kitchen, a separate sitting room or study, vaulted bedroom and further bedroom with adjacent bathroom. The attic space to the rear of the property has the potential to be converted to a stylish primary suite. Butterfly Cott is a self contained property added to the rear of the bungalow in about 1990. It could used as a productive holiday let or incorporated into the main accommodation.

The twin villages of Noss Mayo and Newton Ferrers enjoy a delightful riverside setting on the wooded slopes of the estuary of the River Yealm, an Area of Outstanding Natural Beauty. The villages share a variety of shops, 3 good public houses, two churches, yacht club with bistro and excellent Primary School. The historic, waterside City of Plymouth is within easy commuting distance and provides colleges and public schools, modern university, Peninsula Medical School, Theatre Royal, cinemas, shopping mall, and superb restaurants. The leisure facilities are outstanding with superb watersport facilities around Plymouth Sound.