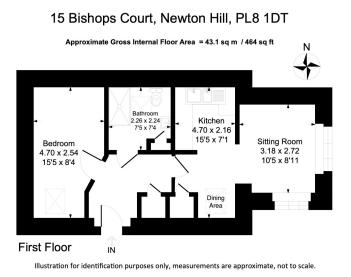

## **Bishops Court, NEWTON FERRERS, South Devon** Guide Price £159,950

🍋 1 🚰 1 🚍 1

Luscombe Maye are proud to present 15 Bishops Court, a charming one bedroom, first floor apartment, with open plan reception and spacious wet room.