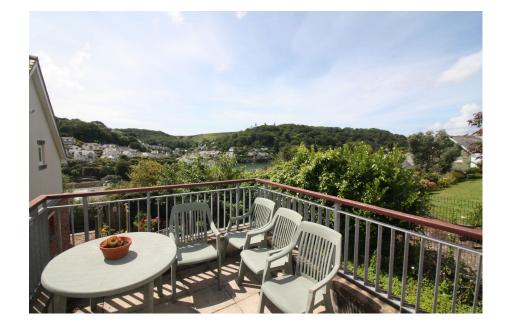

The Bishops Court scheme is designed to suit people over 55 years of age. There are 24 apartments in total. Number 15 is quietly located on the southern side of the complex, enjoying estuary views. Bishops Court has been carefully designed so that every apartment is very easy to live in and access. There are non-slip walkways throughout the complex and lifts serving all floors. A modern laundrette avoids the need for washing machines and tumble dryers within each apartment. A guest suite is provided for anyone expecting visitors, but who may have limited space within their own apartment. There is some parking available for those still wishing to drive. The gardens are landscaped to provide sitting areas for those wanting to enjoy the wonderful water views on finer days. The village shops and facilities are just outside the entrance to Bishops Court.