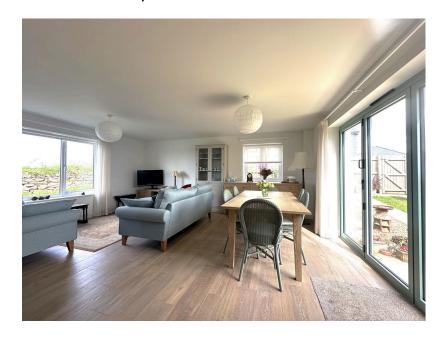

On the ground floor there is a wide entrance hallway, a convenient WC and stairs leading to the first floor. At the heart of the home is a spacious open-plan kitchen, dining and living area—perfect for modern family life and entertaining. Bi-fold doors open directly onto the private, enclosed rear garden, blending indoor and outdoor living. The kitchen has been thoughtfully designed with a sleek, modern finish, featuring handle less cabinetry and integrated appliances.

- Three bedrooms, including a master with en-suite shower room
- · Spacious open-plan kitchen, lounge & dining area
- · Off road parking for two cars & EV charging point
- · Private enclosed garden
- allotments and orchard