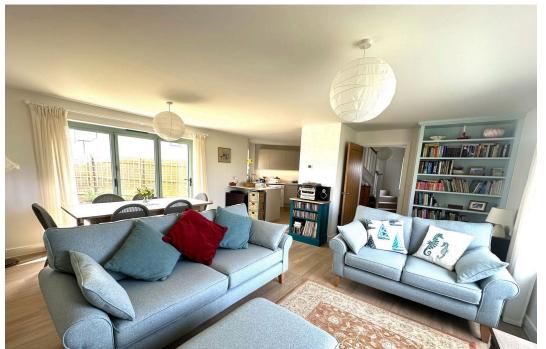

On the ground floor there is a wide entrance hallway, a convenient WC and stairs leading to the first floor. At the heart of the home is a spacious open-plan kitchen, dining and living area—perfect for modern family life and entertaining. Bi-fold doors open directly onto the private, enclosed rear garden, blending indoor and outdoor living. The kitchen has been thoughtfully designed with a sleek, modern finish, featuring handle less cabinetry and integrated appliances.