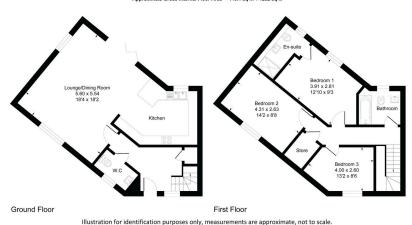

## 1 Orchard Cottages, St Ann's Chapel, Kingsbridge, Devon, TQ7 4HQ Approximate Gross Internal Floor Area = 119.1 sq m / 1282 sq ft

- · Breathtaking sea and rural views
- · Short drive from stunning sandy beaches
- Underfloor heating throughout the ground floor
- 8 years remaining of a 10 year LABC warranty
- · Off road parking for two cars · Access to communal & EV charging point