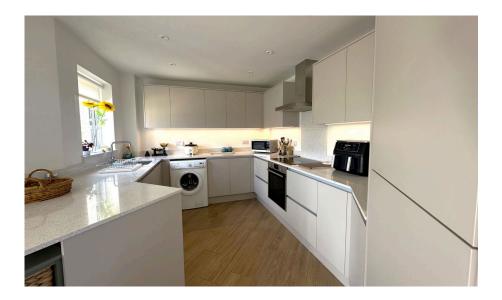

On the ground floor there is a wide entrance hallway, a convenient WC and stairs leading to the first floor. At the heart of the home is a spacious open-plan kitchen, dining and living area—perfect for modern family life and entertaining. Bi-fold doors open directly onto the private, enclosed rear garden, blending indoor and outdoor living. The kitchen has been thoughtfully designed with a sleek, modern finish, featuring handle less cabinetry and integrated appliances.