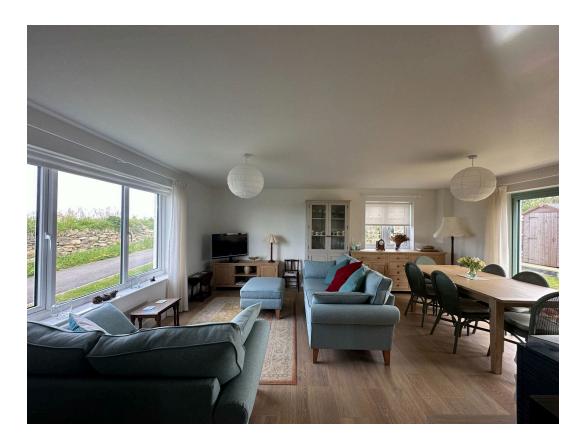

On the ground floor there is a wide entrance hallway, a convenient WC and stairs leading to the first floor. At the heart of the home is a spacious open-plan kitchen, dining and living area—perfect for modern family life and entertaining. Bi-fold doors open directly onto the private, enclosed rear garden, blending indoor and outdoor living. The kitchen has been thoughtfully designed with a sleek, modern finish, featuring handle less cabinetry and integrated appliances.