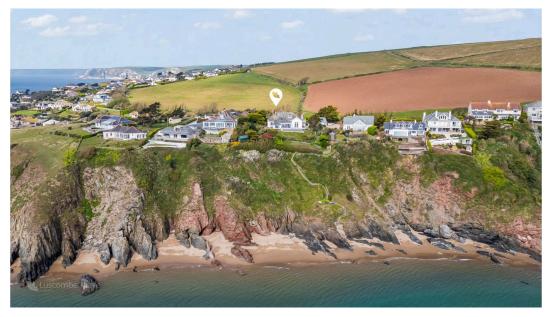

## **DESCRIPTION**

Hingston Haven presents an exceptional opportunity to acquire a semi detached bungalow in one of the most sought after coastal locations in Bigbury-on-Sea. Situated on the edge of the village, the property boasts outstanding, uninterrupted views across Bantham Beach, the surrounding countryside and the expansive sea beyond. To the front, the outlook stretches over National Trust land and open fields, creating a tranquil and scenic setting rarely matched.

The bungalow occupies a generous plot and enjoys a particularly rare feature: shared private steps that lead directly from the property down to the beach, a unique asset very few properties in the area can offer. The home itself comprises two double bedrooms, an attic room, a living room, a kitchen, a sunroom and a bathroom. Whist the bungalow is comfortable and ready for immediate occupancy, the property would benefit from modernisation and general improvement, offering a blank canvas for new owners to create a coastal retreat. There is extensive land to the side currently planted with shrubs, which could be repurposed subject to necessary planning.