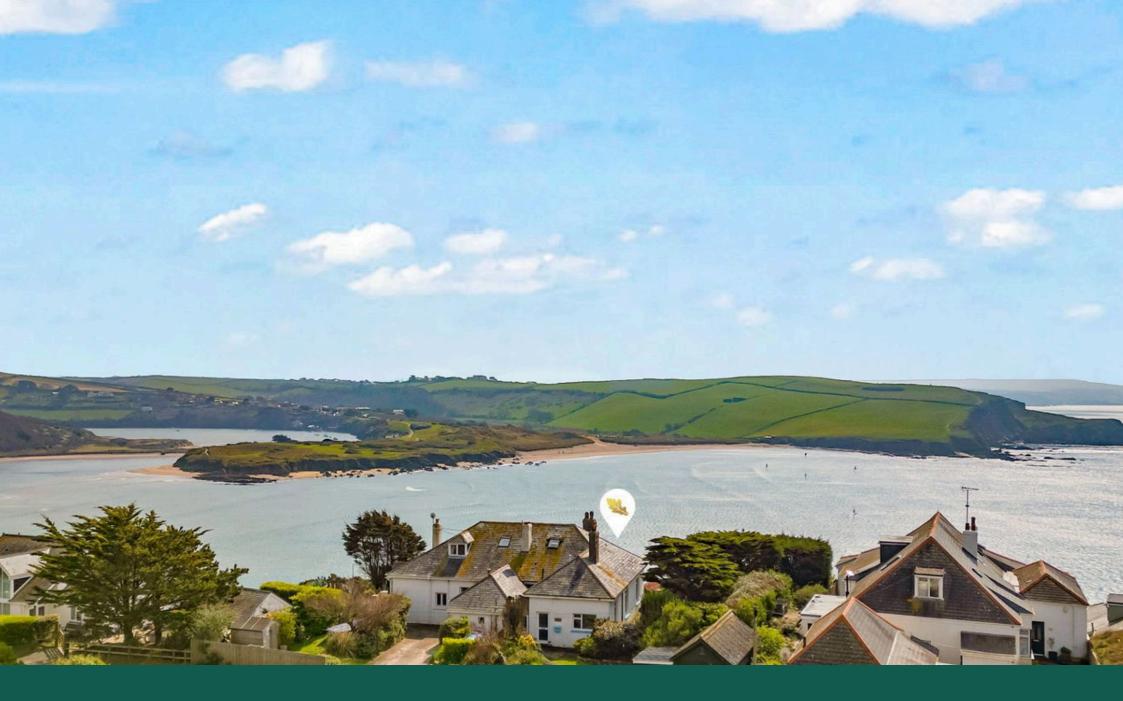

## **DESCRIPTION**

Hingston Haven presents an exceptional opportunity to acquire a semi detached bungalow in one of the most sought after coastal locations in Bigbury-on-Sea. Situated on the edge of the village, the property boasts outstanding, uninterrupted views across Bantham Beach, the surrounding countryside and the expansive sea beyond. To the front, the outlook stretches over National Trust land and open fields, creating a tranquil and scenic setting rarely matched.

The bungalow occupies a generous plot and enjoys a particularly rare feature: shared private steps that lead directly from the property down to the beach, a unique asset very few properties in the area can offer. The home itself comprises two double bedrooms, an attic room, a living room, a kitchen, a sunroom and a bathroom. Whist the bungalow is comfortable and ready for immediate occupancy, the property would benefit from modernisation and general improvement, offering a blank canvas for new owners to create a coastal retreat. There is extensive land to the side currently planted with shrubs, which could be repurposed subject to necessary planning.