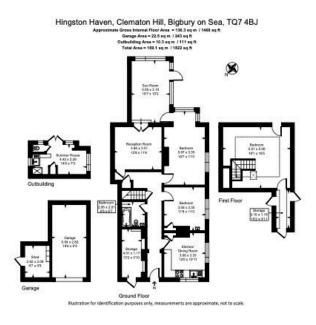

The bungalow occupies a generous plot and enjoys a particularly rare feature: shared private steps that lead directly from the property down to the beach, a unique asset very few properties in the area can offer. The home itself comprises two double bedrooms, an attic room, a living room, a kitchen, a sunroom and a bathroom. Whist the bungalow is comfortable and ready for immediate occupancy, the property would benefit from modernisation and general improvement, offering a blank canvas for new owners to create a coastal retreat. There is extensive land to the side currently planted with shrubs, which could be repurposed subject to necessary planning.

The property also features a separate studio chalet complete with shower cubicle, WC and kitchenette area adding to its charm and versatility. This detached unit is ideal for visiting guests, home office space, or creative studio. It could be repurposed for holiday rental use subject to any necessary planning consents. Outside, Hingston Haven includes ample parking for three vehicles, a garage, additional shed storage, a large side garden and a terraced garden towards the sea that offers spectacular views at every level.