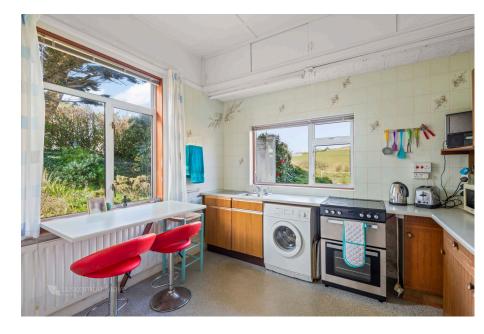

The bungalow occupies a generous plot and enjoys a particularly rare feature: shared private steps that lead directly from the property down to the beach, a unique asset very few properties in the area can offer. The home itself comprises two double bedrooms, an attic room, a living room, a kitchen, a sunroom and a bathroom. Whist the bungalow is comfortable and ready for immediate occupancy, the property would benefit from modernisation and general improvement, offering a blank canvas for new owners to create a coastal retreat. There is extensive land to the side currently planted with shrubs, which could be repurposed subject to necessary planning.

Modernisation required

Naturally light and bright

Generous plot

· No onward chain

throughout

Surrounded by coastal walks
Ample driveway parking