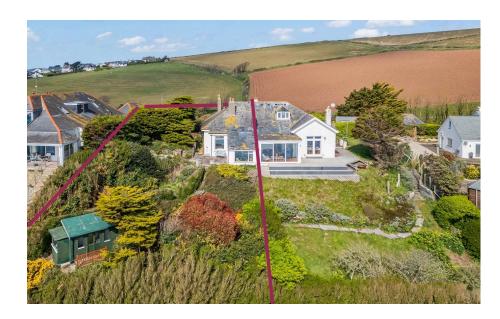

## **DESCRIPTION**

Hingston Haven presents an exceptional opportunity to acquire a semi detached bungalow in one of the most sought after coastal locations in Bigbury-on-Sea. Situated on the edge of the village, the property boasts outstanding, uninterrupted views across Bantham Beach, the surrounding countryside and the expansive sea beyond. To the front, the outlook stretches over National Trust land and open fields, creating a tranquil and scenic setting rarely matched.

The bungalow occupies a generous plot and enjoys a particularly rare feature: shared private steps that lead directly from the property down to the beach, a unique asset very few properties in the area can offer. The home itself comprises two double bedrooms, an attic room, a living room, a kitchen, a sunroom and a bathroom. Whist the bungalow is comfortable and ready for immediate occupancy, the property would benefit from modernisation and general improvement, offering a blank canvas for new owners to create a coastal retreat. There is extensive land to the side currently planted with shrubs, which could be repurposed subject to necessary planning.

The property also features a separate studio chalet complete with shower cubicle, WC and kitchenette area adding to its charm and versatility. This detached unit is ideal for visiting guests, home office space, or creative studio. It could be repurposed for holiday rental use subject to any necessary planning consents. Outside, Hingston Haven includes ample parking for three vehicles, a garage, additional shed storage, a large side garden and a terraced garden towards the sea that offers spectacular views at every level.