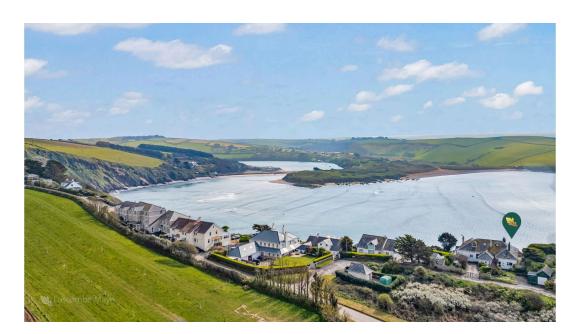

## **DESCRIPTION**

Hingston Haven presents an exceptional opportunity to acquire a semi detached bungalow in one of the most sought after coastal locations in Bigbury-on-Sea. Situated on the edge of the village, the property boasts outstanding, uninterrupted views across Bantham Beach, the surrounding countryside and the expansive sea beyond. To the front, the outlook stretches over National Trust land and open fields, creating a tranquil and scenic setting rarely matched.

The bungalow occupies a generous plot and enjoys a particularly rare feature: shared private steps that lead directly from the property down to the beach, a unique asset very few properties in the area can offer. The home itself comprises two double bedrooms, an attic room, a living room, a kitchen, a sunroom and a bathroom. Whist the bungalow is comfortable and ready for immediate occupancy, the property would benefit from modernisation and general improvement, offering a blank canvas for new owners to create a coastal retreat. There is extensive land to the side currently planted with shrubs, which could be repurposed subject to necessary planning.