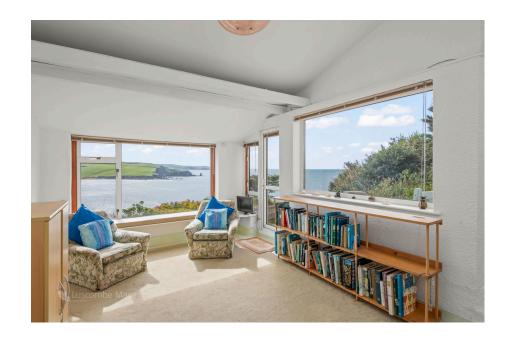

## **DESCRIPTION**

Hingston Haven presents an exceptional opportunity to acquire a semi detached bungalow in one of the most sought after coastal locations in Bigbury-on-Sea. Situated on the edge of the village, the property boasts outstanding, uninterrupted views across Bantham Beach, the surrounding countryside and the expansive sea beyond. To the front, the outlook stretches over National Trust land and open fields, creating a tranquil and scenic setting rarely matched.

The bungalow occupies a generous plot and enjoys a particularly rare feature: shared private steps that lead directly from the property down to the beach, a unique asset very few properties in the area can offer. The home itself comprises two double bedrooms, an attic room, a living room, a kitchen, a sunroom and a bathroom. Whist the bungalow is comfortable and ready for immediate occupancy, the property would benefit from modernisation and general improvement, offering a blank canvas for new owners to create a coastal retreat. There is extensive land to the side currently planted with shrubs, which could be repurposed subject to necessary planning.