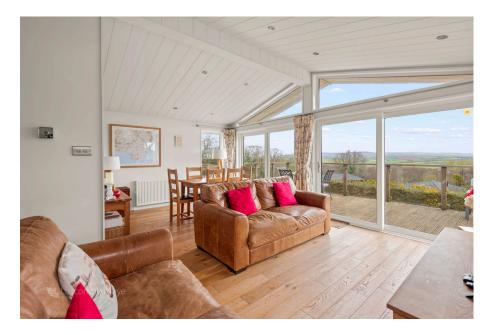

## DESCRIPTION

Acorn Lodge enjoys plenty of natural sunlight, with two bedrooms and en-suite shower room to the master bedroom together with a separate bathroom. Fully furnished with utilities in the kitchen to include microwave, electric oven and gas hob, full size dishwasher, washing machine and fridge freezer. The internal living space has been designed for entertaining or just watching the view from large double French windows, which lead straight out onto the decking area. Moorview Park is open 12 months of the year. Although this is a second home and cannot be used as a main residence it can be occupied throughout the year. The Lodge comes fully furnished and equipped for use as a holiday retreat or to holiday let. Wood and glass decking encompasses the outside living space which enjoys wonderful rural views and is the perfect spot to enjoy the glorious sun sets and offers protection and comfort on warm summer evenings for alfresco dining. There is parking space directly adjoining the lodge.

- Lovely Views to Dartmoor
- 125 Year Licence with 113 Years Remaining
- Two Double Bedrooms (One En-Suite)
- Parking for 2 cars
- Close to Sandy Beaches

- · Quiet location
- Open Plan Living Accommodation
- Ideal Holiday Retreat
- Wood & Glass Decking
- · Excellent Coastal Walks