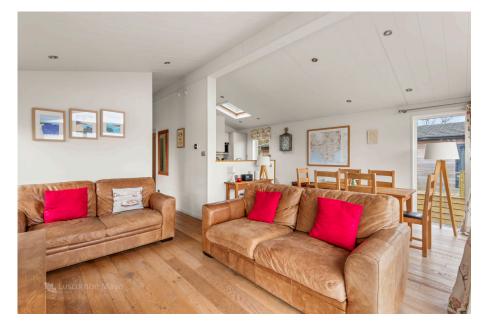

## DESCRIPTION

Acorn Lodge enjoys plenty of natural sunlight, with two bedrooms and en-suite shower room to the master bedroom together with a separate bathroom. Fully furnished with utilities in the kitchen to include microwave, electric oven and gas hob, full size dishwasher, washing machine and fridge freezer. The internal living space has been designed for entertaining or just watching the view from large double French windows, which lead straight out onto the decking area. Moorview Park is open 12 months of the year. Although this is a second home and cannot be used as a main residence it can be occupied throughout the year. The Lodge comes fully furnished and equipped for use as a holiday retreat or to holiday let. Wood and glass decking encompasses the outside living space which enjoys wonderful rural views and is the perfect spot to enjoy the glorious sun sets and offers protection and comfort on warm summer evenings for alfresco dining. There is parking space directly adjoining the lodge.

- Lovely Views to Dartmoor
- 125 Year Licence with 113 Years Remaining
- Two Double Bedrooms (One En-Suite)
- Parking for 2 cars
- Close to Sandy Beaches

- · Quiet location
- Open Plan Living Accommodation
- Ideal Holiday Retreat
- Wood & Glass Decking
- · Excellent Coastal Walks