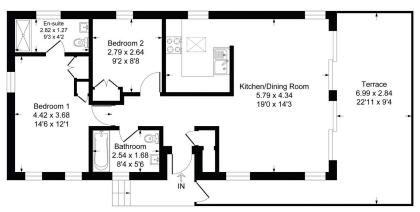

## Acorn, 4 Moor View Park, California Cross, Modbury, Devon, PL21 0SG

Approximate Gross Internal Floor Area = 68.4 sq m / 736 sq ftTerrace Area = 25.6 sq m / 276 sq ft

Illustration for identification purposes only, measurements are approximate, not to scale.