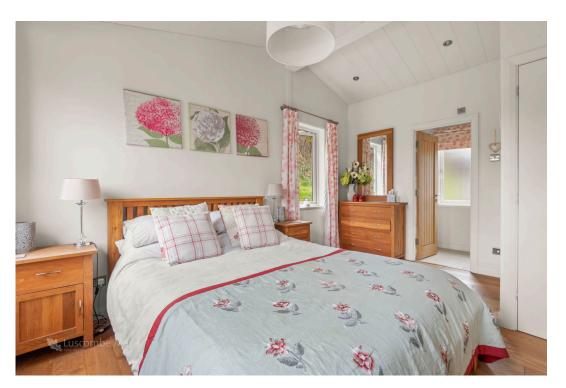

## DESCRIPTION

Acorn Lodge enjoys plenty of natural sunlight, with two bedrooms and en-suite shower room to the master bedroom together with a separate bathroom. Fully furnished with utilities in the kitchen to include microwave, electric oven and gas hob, full size dishwasher, washing machine and fridge freezer. The internal living space has been designed for entertaining or just watching the view from large double French windows, which lead straight out onto the decking area. Moorview Park is open 12 months of the year. Although this is a second home and cannot be used as a main residence it can be occupied throughout the year. The Lodge comes fully furnished and equipped for use as a holiday retreat or to holiday let. Wood and glass decking encompasses the outside living space which enjoys wonderful rural views and is the perfect spot to enjoy the glorious sun sets and offers protection and comfort on warm summer evenings for alfresco dining. There is parking space directly adjoining the lodge.

- Lovely Views to Dartmoor
- 125 Year Licence with 113 Years Remaining
- Two Double Bedrooms (One En-Suite)
- Parking for 2 cars
- Close to Sandy Beaches

- · Quiet location
- Open Plan Living Accommodation
- Ideal Holiday Retreat
- Wood & Glass Decking
- · Excellent Coastal Walks