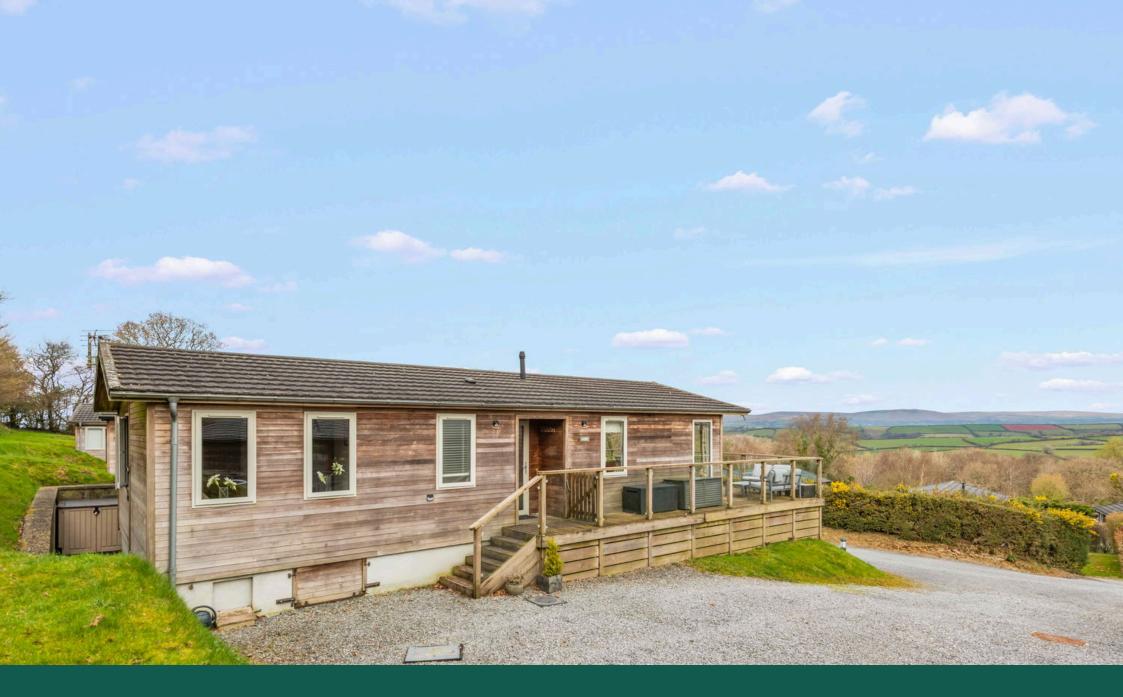

## DESCRIPTION

Acorn Lodge enjoys plenty of natural sunlight, with two bedrooms and en-suite shower room to the master bedroom together with a separate bathroom. Fully furnished with utilities in the kitchen to include microwave, electric oven and gas hob, full size dishwasher, washing machine and fridge freezer. The internal living space has been designed for entertaining or just watching the view from large double French windows, which lead straight out onto the decking area. Moorview Park is open 12 months of the year. Although this is a second home and cannot be used as a main residence it can be occupied throughout the year. The Lodge comes fully furnished and equipped for use as a holiday retreat or to holiday let. Wood and glass decking encompasses the outside living space which enjoys wonderful rural views and is the perfect spot to enjoy the glorious sun sets and offers protection and comfort on warm summer evenings for alfresco dining. There is parking space directly adjoining the lodge.

- Lovely Views to Dartmoor
- 125 Year Licence with 113 Years Remaining
- Two Double Bedrooms (One En-Suite)
- Parking for 2 cars
- Close to Sandy Beaches

- · Quiet location
- Open Plan Living Accommodation
- Ideal Holiday Retreat
- Wood & Glass Decking
- · Excellent Coastal Walks