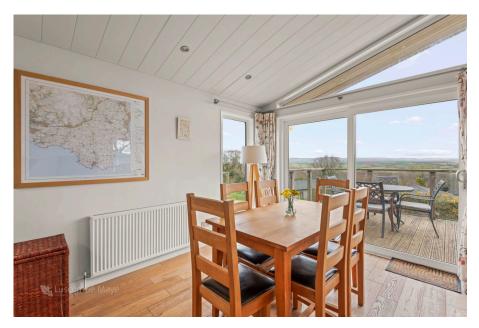

## DESCRIPTION

Acorn Lodge enjoys plenty of natural sunlight, with two bedrooms and en-suite shower room to the master bedroom together with a separate bathroom. Fully furnished with utilities in the kitchen to include microwave, electric oven and gas hob, full size dishwasher, washing machine and fridge freezer. The internal living space has been designed for entertaining or just watching the view from large double French windows, which lead straight out onto the decking area. Moorview Park is open 12 months of the year. Although this is a second home and cannot be used as a main residence it can be occupied throughout the year. The Lodge comes fully furnished and equipped for use as a holiday retreat or to holiday let. Wood and glass decking encompasses the outside living space which enjoys wonderful rural views and is the perfect spot to enjoy the glorious sun sets and offers protection and comfort on warm summer evenings for alfresco dining. There is parking space directly adjoining the lodge.

- Lovely Views to Dartmoor
- 125 Year Licence with 113 Years Remaining
- Two Double Bedrooms (One En-Suite)
- Parking for 2 cars
- Close to Sandy Beaches

- · Quiet location
- Open Plan Living Accommodation
- Ideal Holiday Retreat
- Wood & Glass Decking
- · Excellent Coastal Walks