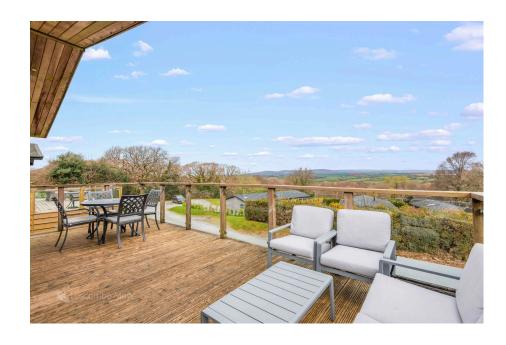

## DESCRIPTION

Acorn Lodge enjoys plenty of natural sunlight, with two bedrooms and en-suite shower room to the master bedroom together with a separate bathroom. Fully furnished with utilities in the kitchen to include microwave, electric oven and gas hob, full size dishwasher, washing machine and fridge freezer. The internal living space has been designed for entertaining or just watching the view from large double French windows, which lead straight out onto the decking area. Moorview Park is open 12 months of the year. Although this is a second home and cannot be used as a main residence it can be occupied throughout the year. The Lodge comes fully furnished and equipped for use as a holiday retreat or to holiday let. Wood and glass decking encompasses the outside living space which enjoys wonderful rural views and is the perfect spot to enjoy the glorious sun sets and offers protection and comfort on warm summer evenings for alfresco dining. There is parking space directly adjoining the lodge.

- Lovely Views to Dartmoor
- 125 Year Licence with 113 Years Remaining
- Two Double Bedrooms (One En-Suite)
- Parking for 2 cars
- Close to Sandy Beaches

- · Quiet location
- Open Plan Living Accommodation
- Ideal Holiday Retreat
- Wood & Glass Decking
- · Excellent Coastal Walks