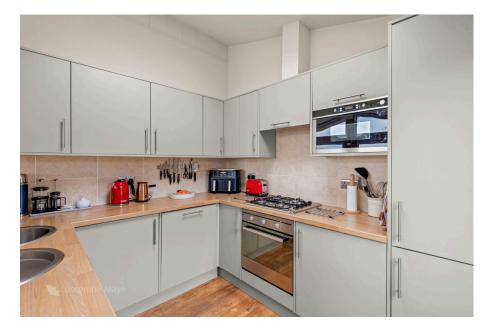

## DESCRIPTION

Acorn Lodge enjoys plenty of natural sunlight, with two bedrooms and en-suite shower room to the master bedroom together with a separate bathroom. Fully furnished with utilities in the kitchen to include microwave, electric oven and gas hob, full size dishwasher, washing machine and fridge freezer. The internal living space has been designed for entertaining or just watching the view from large double French windows, which lead straight out onto the decking area. Moorview Park is open 12 months of the year. Although this is a second home and cannot be used as a main residence it can be occupied throughout the year. The Lodge comes fully furnished and equipped for use as a holiday retreat or to holiday let. Wood and glass decking encompasses the outside living space which enjoys wonderful rural views and is the perfect spot to enjoy the glorious sun sets and offers protection and comfort on warm summer evenings for alfresco dining. There is parking space directly adjoining the lodge.