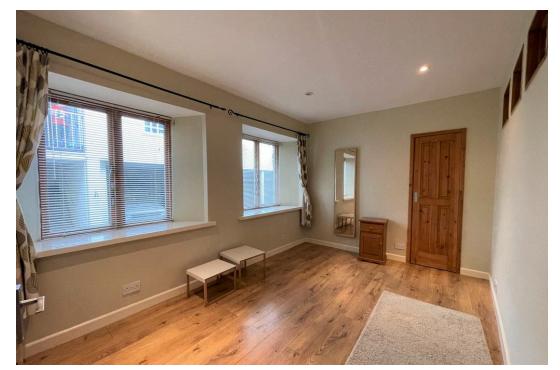

## **DESCRIPTION**

Situated in the heart of the market town of Modbury, The Barn is a semi-detached, reverse level barn conversion with spacious accommodation throughout.

The ground floor offers a wide entrance hall leading to two double bedrooms with fitted wardrobes, a modern family bathroom and there is also a modern cloakroom/WC. Stairs lead to the first floor into a naturally light and bright open plan room with vaulted ceiling and exposed beams. At the far end is a comfortable sitting area with a gas effect log burner and at the other is the modern fitted kitchen with dining area and range of mounted units.