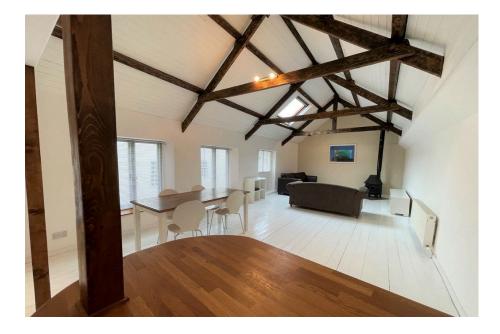

## **DESCRIPTION**

Situated in the heart of the market town of Modbury, The Barn is a semi-detached, reverse level barn conversion with spacious accommodation throughout.

The ground floor offers a wide entrance hall leading to two double bedrooms with fitted wardrobes, a modern family bathroom and there is also a modern cloakroom/WC. Stairs lead to the first floor into a naturally light and bright open plan room with vaulted ceiling and exposed beams. At the far end is a comfortable sitting area with a gas effect log burner and at the other is the modern fitted kitchen with dining area and range of mounted units.