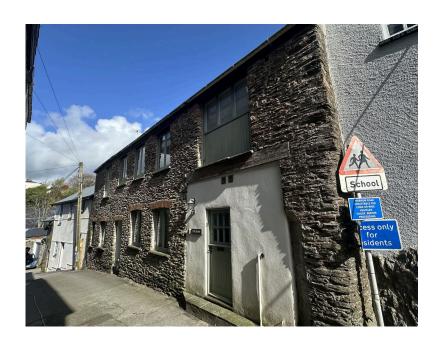

## **DESCRIPTION**

Situated in the heart of the market town of Modbury, The Barn is a semi-detached, reverse level barn conversion with spacious accommodation throughout.

The ground floor offers a wide entrance hall leading to two double bedrooms with fitted wardrobes, a modern family bathroom and there is also a modern cloakroom/WC. Stairs lead to the first floor into a naturally light and bright open plan room with vaulted ceiling and exposed beams. At the far end is a comfortable sitting area with a gas effect log burner and at the other is the modern fitted kitchen with dining area and range of mounted units.

## SITUATION

Modbury is a picturesque Georgian town situated in an 'Area of Outstanding Natural Beauty', and is only about 4 miles from the nearest beach. Some two hundred years ago it was extremely prosperous being the local market town and a centre for the wool trade. Today there is a good range of local shops including a butcher, baker, grocers, chemist, delicatessen and a number of gift and antique shops. Other amenities include a primary school, health centre, dentist, veterinary surgery and mobile bank and library. For more comprehensive shopping, Kingsbridge is to the South and Plymouth is about 12 miles to the West. Modbury is on the main bus route and is also only about five miles from the A38. Nearby there are fine cliff top and coastal walks, other beaches and coves, with sailing at Salcombe and Newton Ferrers, 18 hole golf courses at Thurlestone and Bigbury and Dartmoor National Park is several miles to the North.