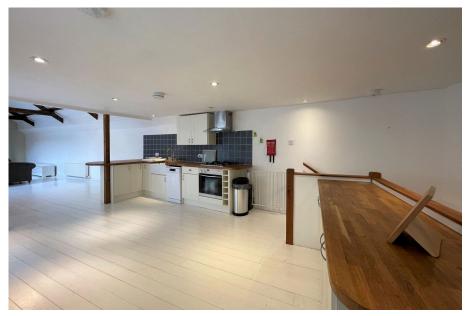

## **DESCRIPTION**

Situated in the heart of the market town of Modbury, The Barn is a semi-detached, reverse level barn conversion with spacious accommodation throughout.

The ground floor offers a wide entrance hall leading to two double bedrooms with fitted wardrobes, a modern family bathroom and there is also a modern cloakroom/WC. Stairs lead to the first floor into a naturally light and bright open plan room with vaulted ceiling and exposed beams. At the far end is a comfortable sitting area with a gas effect log burner and at the other is the modern fitted kitchen with dining area and range of mounted units.