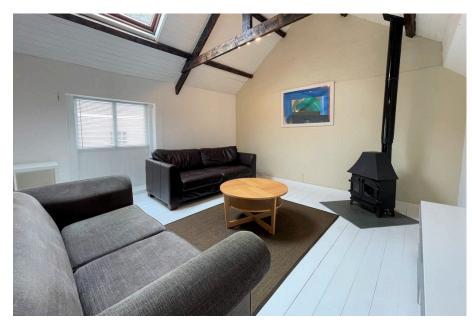

## **DESCRIPTION**

Situated in the heart of the market town of Modbury, The Barn is a semi-detached, reverse level barn conversion with spacious accommodation throughout.

The ground floor offers a wide entrance hall leading to two double bedrooms with fitted wardrobes, a modern family bathroom and there is also a modern cloakroom/WC. Stairs lead to the first floor into a naturally light and bright open plan room with vaulted ceiling and exposed beams. At the far end is a comfortable sitting area with a gas effect log burner and at the other is the modern fitted kitchen with dining area and range of mounted units.

## **FURTHER INFORMATION**

Verified Material Information

Council tax band: B Tenure: Freehold Property type: House

Property construction: Standard form

- Well-positioned barn conversion
- Vaulted ceilings with exposed beams
- Character features throughout
- No onward chain
- Wood burning stove