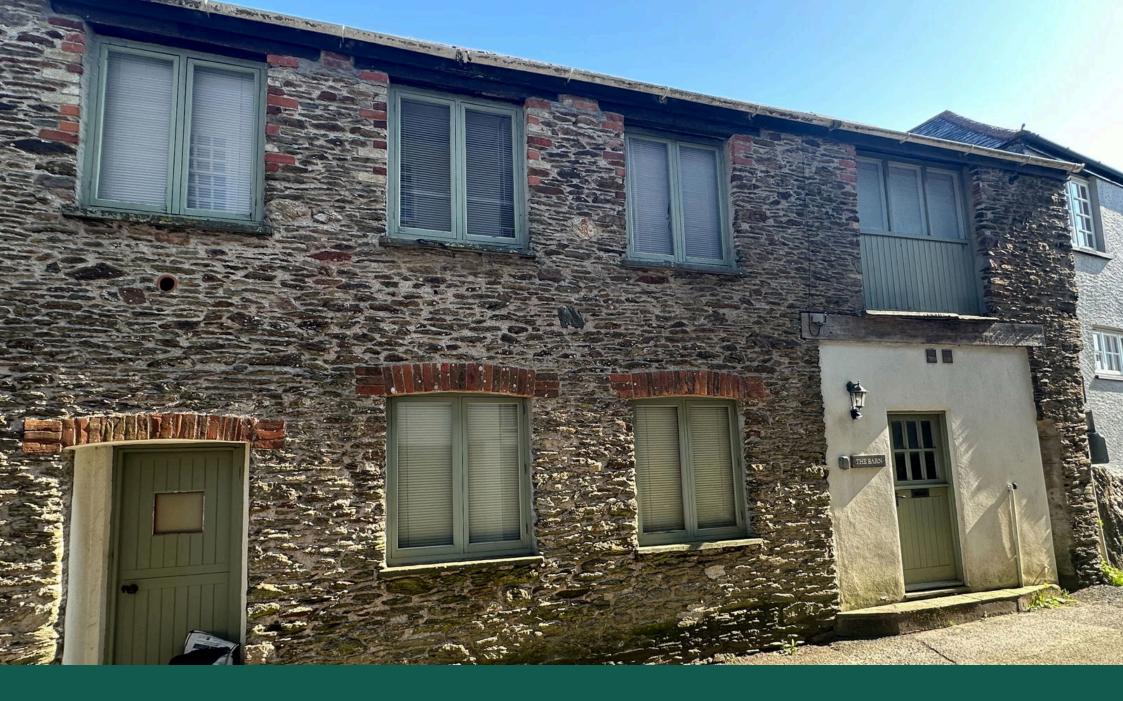

## **DESCRIPTION**

Situated in the heart of the market town of Modbury, The Barn is a semi-detached, reverse level barn conversion with spacious accommodation throughout.

The ground floor offers a wide entrance hall leading to two double bedrooms with fitted wardrobes, a modern family bathroom and there is also a modern cloakroom/WC. Stairs lead to the first floor into a naturally light and bright open plan room with vaulted ceiling and exposed beams. At the far end is a comfortable sitting area with a gas effect log burner and at the other is the modern fitted kitchen with dining area and range of mounted units.