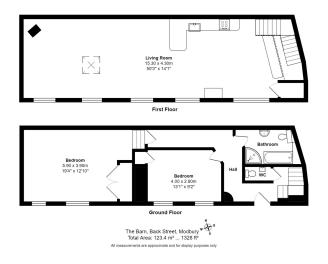

## **DESCRIPTION**

Situated in the heart of the market town of Modbury, The Barn is a semi-detached, reverse level barn conversion with spacious accommodation throughout.

The ground floor offers a wide entrance hall leading to two double bedrooms with fitted wardrobes, a modern family bathroom and there is also a modern cloakroom/WC. Stairs lead to the first floor into a naturally light and bright open plan room with vaulted ceiling and exposed beams. At the far end is a comfortable sitting area with a gas effect log burner and at the other is the modern fitted kitchen with dining area and range of mounted units.