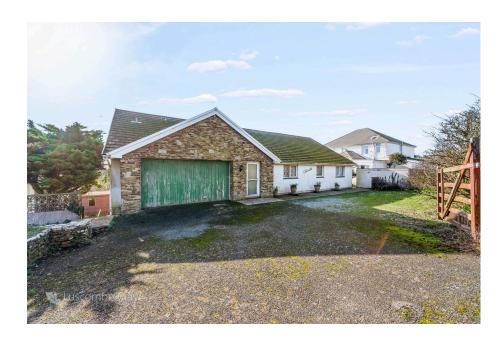

## **DESCRIPTION**

Situated in the sought after coastal village of Bigbury On Sea, Olcote is a spacious three bedroom detached bungalow enjoying outstanding panoramic sea views with Burgh Island sat proudly in centre.

On the first floor is an abundance of loft space and the possibility to create substantial further living space.

Outside, Olcote benefits from an abundance of driving parking to the front aspect including access to the integral double garage.