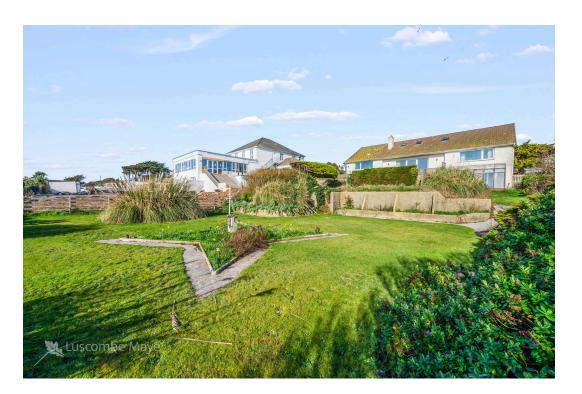

There is access around both sides of the property leading to the outstanding rear garden which is a rare find in the heart of Bigbury On Sea. A raised patio area is accessed from the living room and is the perfect spot to enjoy the outstanding views and sunny aspect. Steps lead down to the first level tier of garden which is mainly laid to lawn with a range of mature trees, shrubs and a pond. A pathway leads down to the enclosed lower level of the garden with a compass feature, this is area is completely level and very private.