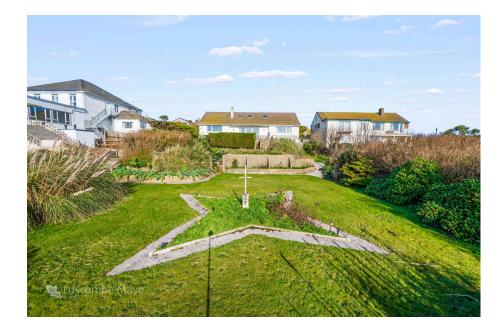

There is access around both sides of the property leading to the outstanding rear garden which is a rare find in the heart of Bigbury On Sea. A raised patio area is accessed from the living room and is the perfect spot to enjoy the outstanding views and sunny aspect. Steps lead down to the first level tier of garden which is mainly laid to lawn with a range of mature trees, shrubs and a pond. A pathway leads down to the enclosed lower level of the garden with a compass feature, this is area is completely level and very private.