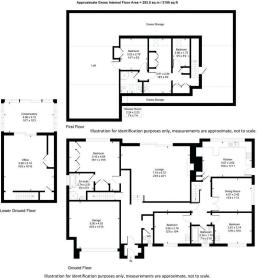

In need of modernisation throughout, Olcote offers an exciting opportunity to create a fantastic home in the heart of this idyllic and historic coastal village.

The accommodation comprises entrance hall leading to the large living room set on a lower level with sliding doors framing the lovely views, there is also a dining room, kitchen and cloakroom. The property offers three double bedrooms, including the principle bedroom with ensuite. Stairs lead down to a large office, which could be used as a fourth bedroom, leading through to the sun room which is in need of replacement.

On the first floor is an abundance of loft space and the possibility to create substantial further living space.

Outside, Olcote benefits from an abundance of driving parking to the front aspect including access to the integral double garage.