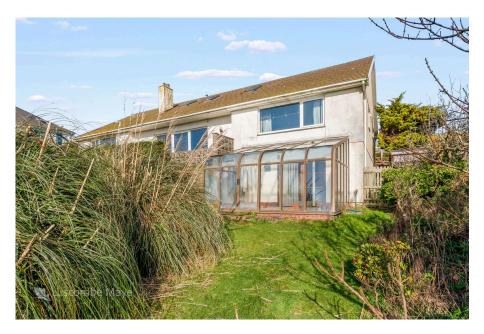

In need of modernisation throughout, Olcote offers an exciting opportunity to create a fantastic home in the heart of this idyllic and historic coastal village.

The accommodation comprises entrance hall leading to the large living room set on a lower level with sliding doors framing the lovely views, there is also a dining room, kitchen and cloakroom. The property offers three double bedrooms, including the principle bedroom with ensuite. Stairs lead down to a large office, which could be used as a fourth bedroom, leading through to the sun room which is in need of replacement.

There is access around both sides of the property leading to the outstanding rear garden which is a rare find in the heart of Bigbury On Sea. A raised patio area is accessed from the living room and is the perfect spot to enjoy the outstanding views and sunny aspect. Steps lead down to the first level tier of garden which is mainly laid to lawn with a range of mature trees, shrubs and a pond. A pathway leads down to the enclosed lower level of the garden with a compass feature, this is area is completely level and very private.