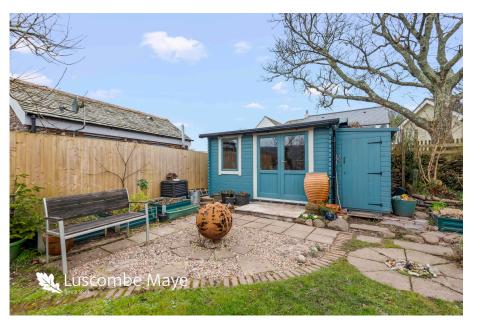

The property's outdoor space is an extension of the home's charm. A well-maintained garden offers a peaceful retreat where you can enjoy your morning coffee, host gatherings, or simply relax. A number of areas throughout the garden offer superb views over the village to Ermington Woods. A newly installed summer house provides ample storage for gardening equipment and outdoor furniture. Attached to the house, the car port has power and light connected, along with an EV charging point and provides further storage space and under cover parking. The property has benefitted from recent upgrades to include:- New kitchen, new shower room, new bathroom, new doors and carpets throughout the first floor and a new conservatory. In addition the property has very recently had a new roof and solar panels installed along with an EV charging point.