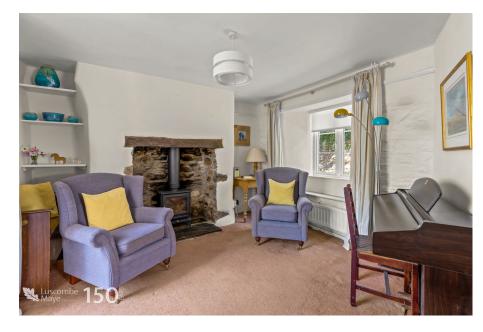

## DESCRIPTION

Welcome to Highborough House, nestled on the edge of the welcoming village of Ermington. This well presented 4-bedroom character home offers the perfect blend of charm and modern convenience. From the moment you step inside, you'll be greeted by the home's delightful features and traditional fireplaces.

The living spaces effortlessly balance comfort and functionality. The layout seamlessly connects the reception room, conservatory and kitchen, creating an inviting atmosphere for both relaxation and entertaining. The newly renovated kitchen/breakfast room benefits from integrated appliances, ample counter space and custom cabinetry. Whether you're a seasoned chef or simply enjoy preparing meals, this kitchen caters to all your culinary desires. A separate utility room with fitted units, space and plumbing for a washing machine along with an adjoining shower room with WC is a useful addition for any household.