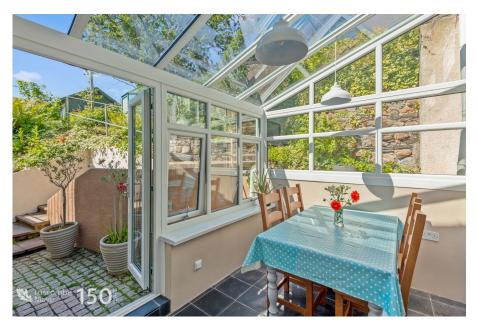

The living spaces effortlessly balance comfort and functionality. The layout seamlessly connects the reception room, conservatory and kitchen, creating an inviting atmosphere for both relaxation and entertaining. The newly renovated kitchen/breakfast room benefits from integrated appliances, ample counter space and custom cabinetry. Whether you're a seasoned chef or simply enjoy preparing meals, this kitchen caters to all your culinary desires. A separate utility room with fitted units, space and plumbing for a washing machine along with an adjoining shower room with WC is a useful addition for any household.