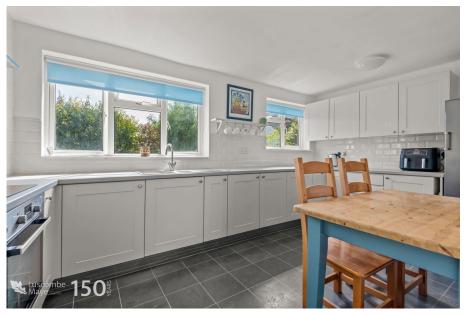

The living spaces effortlessly balance comfort and functionality. The layout seamlessly connects the reception room, conservatory and kitchen, creating an inviting atmosphere for both relaxation and entertaining. The newly renovated kitchen/breakfast room benefits from integrated appliances, ample counter space and custom cabinetry. Whether you're a seasoned chef or simply enjoy preparing meals, this kitchen caters to all your culinary desires. A separate utility room with fitted units, space and plumbing for a washing machine along with an adjoining shower room with WC is a useful addition for any household.