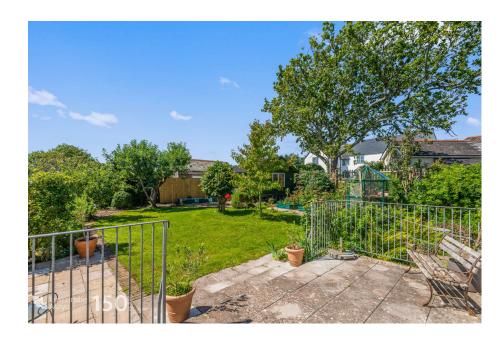

The property's outdoor space is an extension of the home's charm. A well-maintained garden offers a peaceful retreat where you can enjoy your morning coffee, host gatherings, or simply relax. A number of areas throughout the garden offer superb views over the village to Ermington Woods. A newly installed summer house provides ample storage for gardening equipment and outdoor furniture. Attached to the house, the car port has power and light connected, along with an EV charging point and provides further storage space and under cover parking. The property has benefitted from recent upgrades to include:- New kitchen, new shower room, new bathroom, new doors and carpets throughout the first floor and a new conservatory. In addition the property has very recently had a new roof and solar panels installed along with an EV charging point.