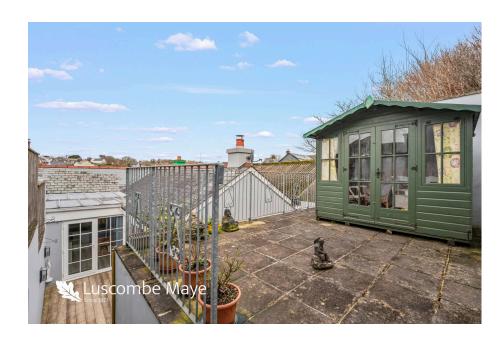

Outside, the property has an initial courtyard area that can be accessed from the reception room or kitchen, this is a very private area for outside seating. Stairs lead to a large terrace with summer house, the terrace is west-facing and benefits from beautiful evening sun and outstanding far-reaching views across the Modbury rooftops to Dartmoor in the distance.