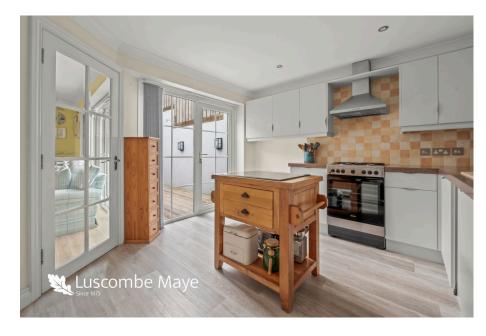

The first floor is incredibly light with a large sitting room located to the rear of the property with gas fire, space for dining room table, dual aspect and a door leading to the terrace. The kitchen has been recently modernised and benefits from new appliances including a Quooker tap, integrated fridge freezer and a dual fuel cooker. To the front of the property is the dining room, a generous room with built in storage, and the master bedroom with views over the town, built in storage and a Jack and Jill bathroom with bath and shower over.