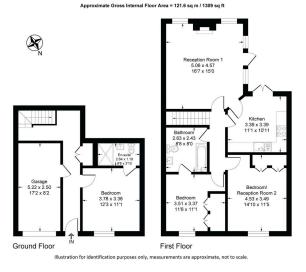

## **DESCRIPTION**

Located within the market town of Modbury, Walters Cottage is a deceptively spacious three bedroom property with natural light throughout. Built only 18 years ago, the property blends in perfectly with the towns characterful charm whilst also enjoying the modern proportions and finishes inside. The ground floor offers a generous double bedroom with en-suite shower room, integral garage with up and over door and a large storage cupboard. The ground floor is a versatile space that lends itself well to multi-generational living or for guests to have their own floor when visiting.

The first floor is incredibly light with a large sitting room located to the rear of the property with gas fire, space for dining room table, dual aspect and a door leading to the terrace. The kitchen has been recently modernised and benefits from new appliances including a Quooker tap, integrated fridge freezer and a dual fuel cooker. To the front of the property is the dining room, a generous room with built in storage, and the master bedroom with views over the town, built in storage and a Jack and Jill bathroom with bath and shower over.