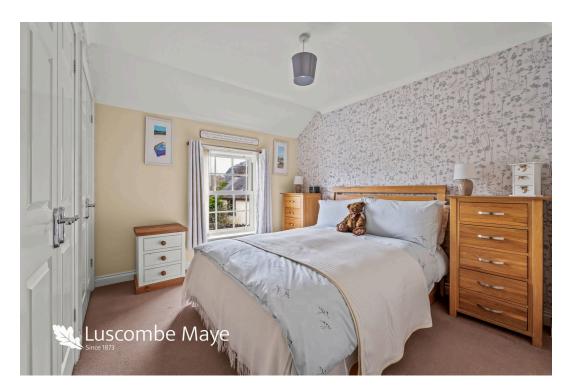

The first floor is incredibly light with a large sitting room located to the rear of the property with gas fire, space for dining room table, dual aspect and a door leading to the terrace. The kitchen has been recently modernised and benefits from new appliances including a Quooker tap, integrated fridge freezer and a dual fuel cooker. To the front of the property is the dining room, a generous room with built in storage, and the master bedroom with views over the town, built in storage and a Jack and Jill bathroom with bath and shower over.