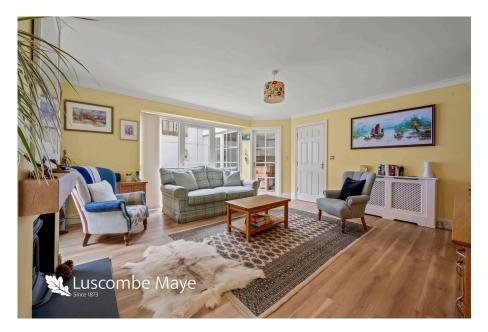

The first floor is incredibly light with a large sitting room located to the rear of the property with gas fire, space for dining room table, dual aspect and a door leading to the terrace. The kitchen has been recently modernised and benefits from new appliances including a Quooker tap, integrated fridge freezer and a dual fuel cooker. To the front of the property is the dining room, a generous room with built in storage, and the master bedroom with views over the town, built in storage and a Jack and Jill bathroom with bath and shower over.

Outside, the property has an initial courtyard area that can be accessed from the reception room or kitchen, this is a very private area for outside seating. Stairs lead to a large terrace with summer house, the terrace is west-facing and benefits from beautiful evening sun and outstanding far-reaching views across the Modbury rooftops to Dartmoor in the distance.