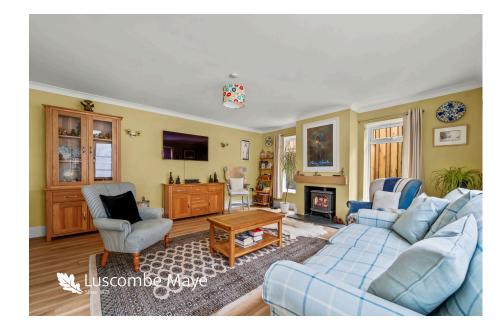

The first floor is incredibly light with a large sitting room located to the rear of the property with gas fire, space for dining room table, dual aspect and a door leading to the terrace. The kitchen has been recently modernised and benefits from new appliances including a Quooker tap, integrated fridge freezer and a dual fuel cooker. To the front of the property is the dining room, a generous room with built in storage, and the master bedroom with views over the town, built in storage and a Jack and Jill bathroom with bath and shower over.