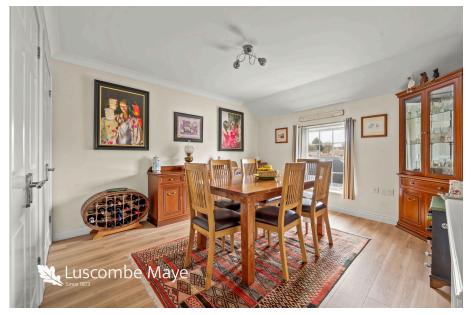

The first floor is incredibly light with a large sitting room located to the rear of the property with gas fire, space for dining room table, dual aspect and a door leading to the terrace. The kitchen has been recently modernised and benefits from new appliances including a Quooker tap, integrated fridge freezer and a dual fuel cooker. To the front of the property is the dining room, a generous room with built in storage, and the master bedroom with views over the town, built in storage and a Jack and Jill bathroom with bath and shower over.