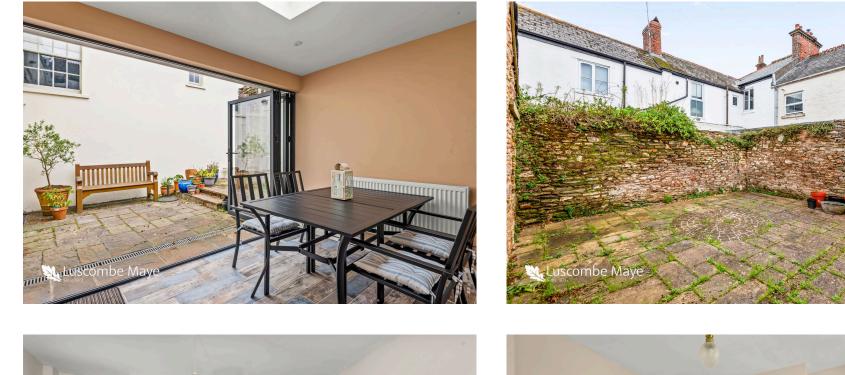

Upon entering the property is the cosy sitting room with log burner leading to a double aspect dining room with views down the historic Church Street to the countryside beyond. The kitchen/breakfast room is a lovely space with an abundance of storage, high ceilings and integrated cooker and hob. A further reception room lends itself perfectly for a home office and bedroom. To the rear of the property is a lovely modern extension with bi-folding doors to the enclosed courtyard garden, this versatile space has been finished to a high standard with utility room and a modern shower room.

To the front of the house is a low maintenance front garden framed by wrought-iron railings. To the rear is private walled garden, level and enclosed enjoying a south-facing aspect perfect for entertaining. The garden offers potential for extension subject to planning.