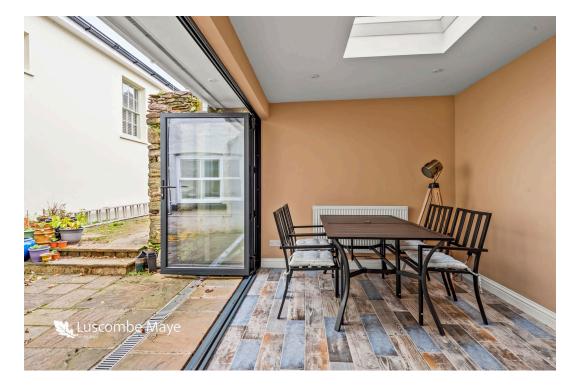

Upon entering the property is the cosy sitting room with log burner leading to a double aspect dining room with views down the historic Church Street to the countryside beyond. The kitchen/breakfast room is a lovely space with an abundance of storage, high ceilings and integrated cooker and hob. A further reception room lends itself perfectly for a home office and bedroom. To the rear of the property is a lovely modern extension with bi-folding doors to the enclosed courtyard garden, this versatile space has been finished to a high standard with utility room and a modern shower room.