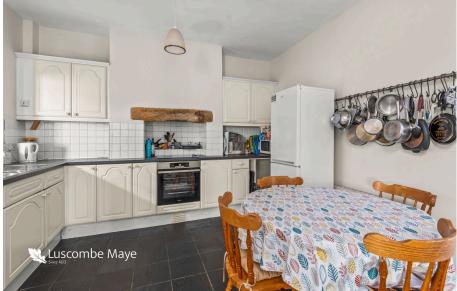

Upon entering the property is the cosy sitting room with log burner leading to a double aspect dining room with views down the historic Church Street to the countryside beyond. The kitchen/breakfast room is a lovely space with an abundance of storage, high ceilings and integrated cooker and hob. A further reception room lends itself perfectly for a home office and bedroom. To the rear of the property is a lovely modern extension with bi-folding doors to the enclosed courtyard garden, this versatile space has been finished to a high standard with utility room and a modern shower room.