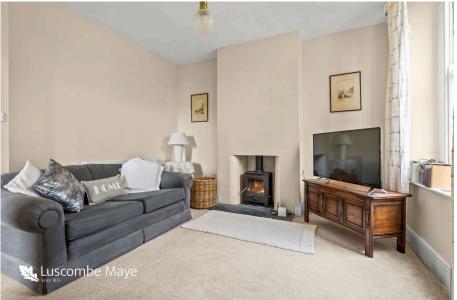

Upon entering the property is the cosy sitting room with log burner leading to a double aspect dining room with views down the historic Church Street to the countryside beyond. The kitchen/breakfast room is a lovely space with an abundance of storage, high ceilings and integrated cooker and hob. A further reception room lends itself perfectly for a home office and bedroom. To the rear of the property is a lovely modern extension with bi-folding doors to the enclosed courtyard garden, this versatile space has been finished to a high standard with utility room and a modern shower room.