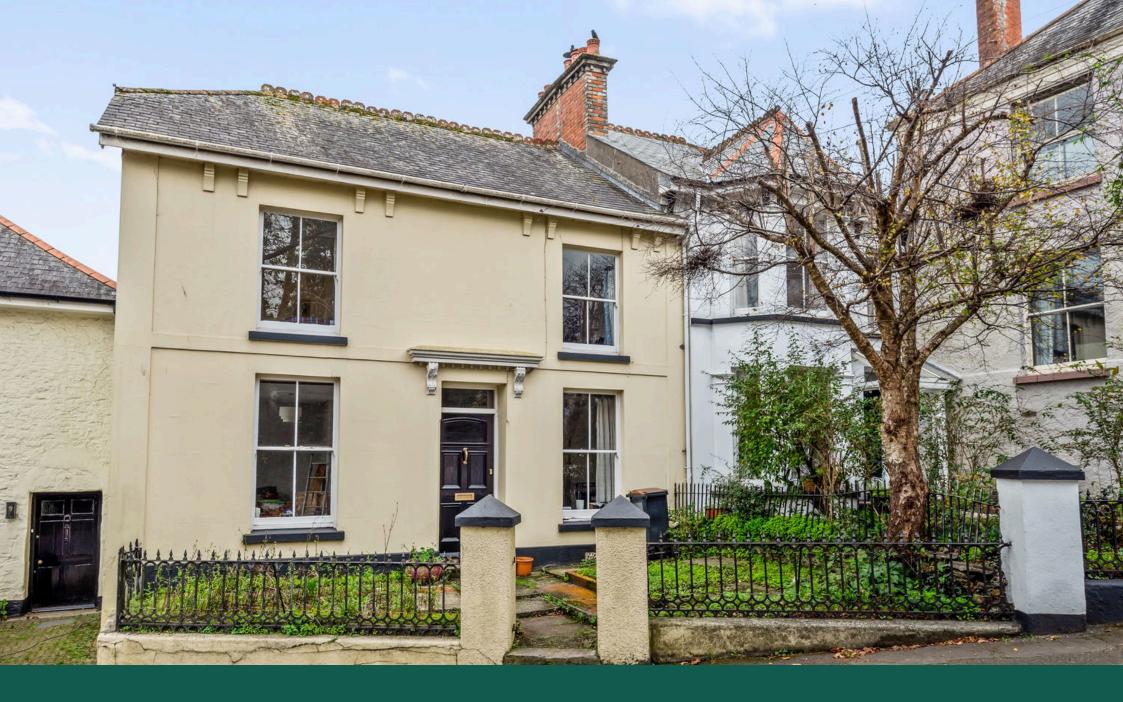

## Palm Cross, Modbury, Devon, PL21 0QZ Guide Price £495,000

**▶** 4 **▶** 2 **№** 2

Located in an elevated position within the market town of Modbury, 2 Palm Cross Green is a beautiful Georgian town house with characterful accommodation, rear courtyard garden, single garage and parking.

To the front of the house is a low maintenance front garden framed by wrought-iron railings. To the rear is private walled garden, level and enclosed enjoying a south-facing aspect perfect for entertaining. The garden offers potential for extension subject to planning.