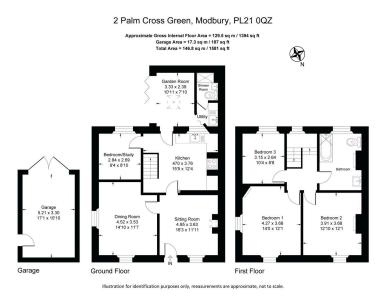

Upon entering the property is the cosy sitting room with log burner leading to a double aspect dining room with views down the historic Church Street to the countryside beyond. The kitchen/breakfast room is a lovely space with an abundance of storage, high ceilings and integrated cooker and hob. A further reception room lends itself perfectly for a home office and bedroom. To the rear of the property is a lovely modern extension with bi-folding doors to the enclosed courtyard garden, this versatile space has been finished to a high standard with utility room and a modern shower room.

The first floor is naturally light and bright with three bedrooms, two spacious doubles and a single bedroom, the principle bedroom benefits from dual aspect windows a far-reaching views. There is a large family bathroom with feature fireplace completing the first floor accommodation.

To the front of the house is a low maintenance front garden framed by wrought-iron railings. To the rear is private walled garden, level and enclosed enjoying a south-facing aspect perfect for entertaining. The garden offers potential for extension subject to planning.

2 Palm Cross Green benefits from driveway parking and a single garage, something tricky to find with character properties in Modbury.

Material Information: https://moverly.com/sale/ ACfhDTNQqEMY9jcUR4PaWN/view