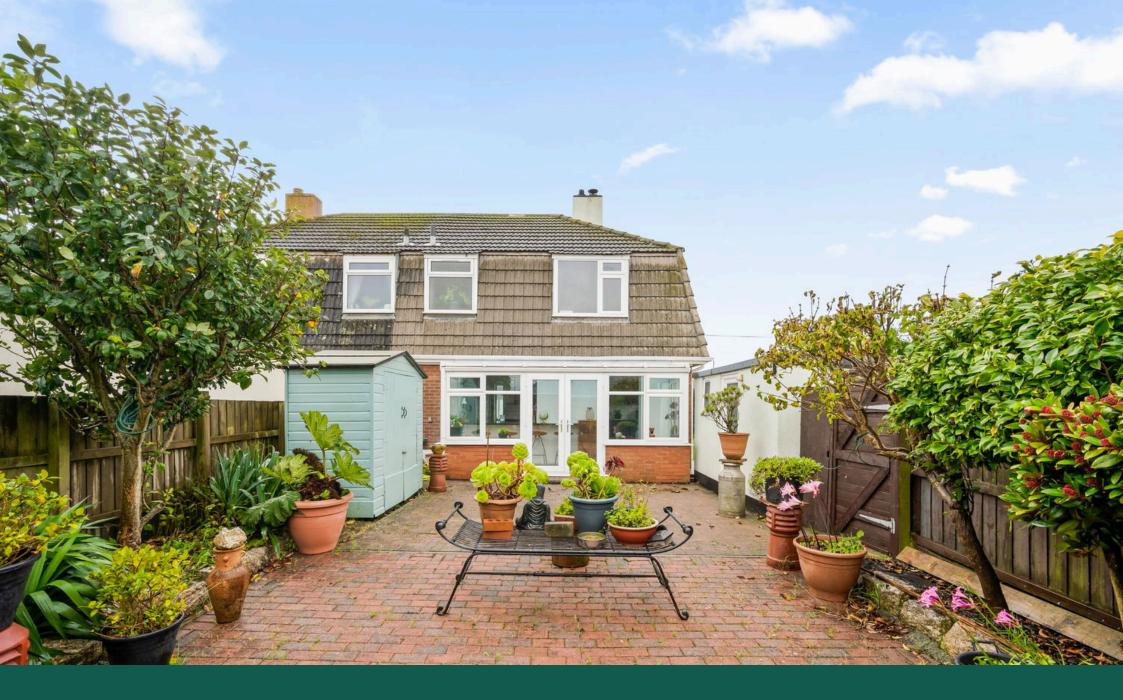

This lovely home sits on a large, level corner plot that wraps around the property providing an abundance of driveway parking to the front and side of the house for five cars/ caravan parking. Accessed from the kitchen via the French doors is an enclosed patio area with a range of mature trees and shrubs. From here the large level lawn can be accessed, fully enclosed by a fence and hedge border, the garden is incredibly private with shed and outbuilding. The large plot offers potential for an extension, annex or sun room (all subject to planning permission.)

Parking: Ample driveway parking.