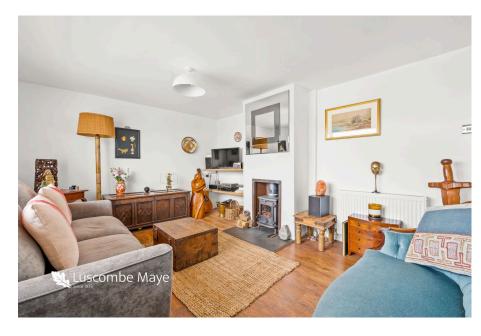

## St Anns Chapel, Kingsbridge

Guide Price £395,000

The property comprises an entrance porch with space for shoes and coats leading into the naturally light and bright living room with a large window to the front aspect and a log burner. The kitchen has been finished to a modern standard with an abundance storage, gas hob and cooker, space and plumbing for washing machine and dryer, space for dishwasher and opening through to the conservatory with a breakfast bar and French doors to the rear garden.