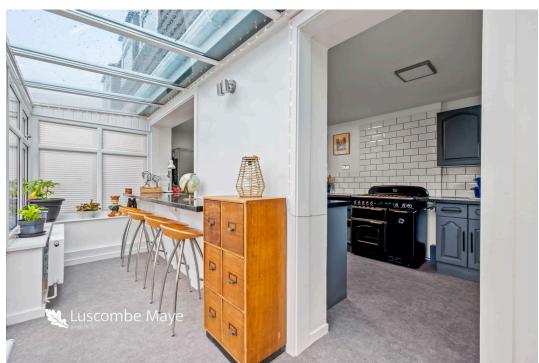

## St Anns Chapel, Kingsbridge

Guide Price £395,000

The property comprises an entrance porch with space for shoes and coats leading into the naturally light and bright living room with a large window to the front aspect and a log burner. The kitchen has been finished to a modern standard with an abundance storage, gas hob and cooker, space and plumbing for washing machine and dryer, space for dishwasher and opening through to the conservatory with a breakfast bar and French doors to the rear garden.