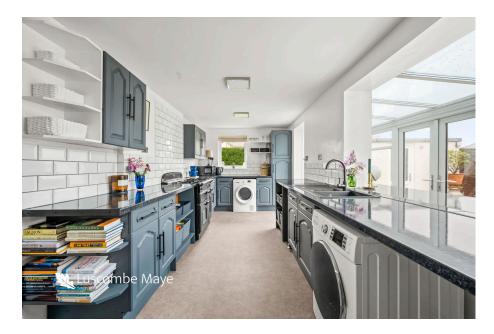

## St Anns Chapel, Kingsbridge

Guide Price £395,000

The property comprises an entrance porch with space for shoes and coats leading into the naturally light and bright living room with a large window to the front aspect and a log burner. The kitchen has been finished to a modern standard with an abundance storage, gas hob and cooker, space and plumbing for washing machine and dryer, space for dishwasher and opening through to the conservatory with a breakfast bar and French doors to the rear garden.