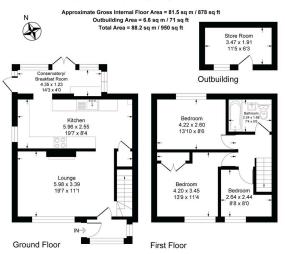

## 3 Hilltop, St Ann's Chapel, Kingsbridge, Devon,TQ7 4HG

Illustration for identification purposes only, measurements are approximate, not to scale.

- · Generous gardens
- Beautifully presented throughout
- Nearby footpaths to the surrounding coastline
- Log burner
- Naturally light and bright