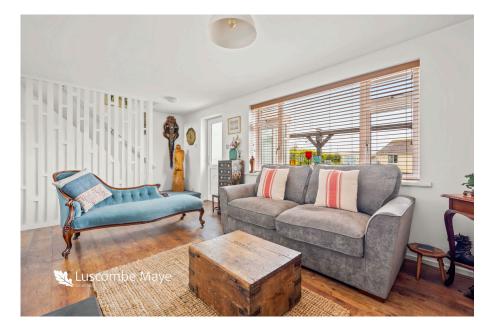

## St Anns Chapel, Kingsbridge

Guide Price £395,000

The property comprises an entrance porch with space for shoes and coats leading into the naturally light and bright living room with a large window to the front aspect and a log burner. The kitchen has been finished to a modern standard with an abundance storage, gas hob and cooker, space and plumbing for washing machine and dryer, space for dishwasher and opening through to the conservatory with a breakfast bar and French doors to the rear garden.

## 3 Hilltop, St Ann's Chapel, Kingsbridge, Devon,TQ7 4HG

Illustration for identification purposes only, measurements are approximate, not to scale.

- · Generous gardens
- Beautifully presented throughout
- Nearby footpaths to the surrounding coastline
- Log burner
- Naturally light and bright