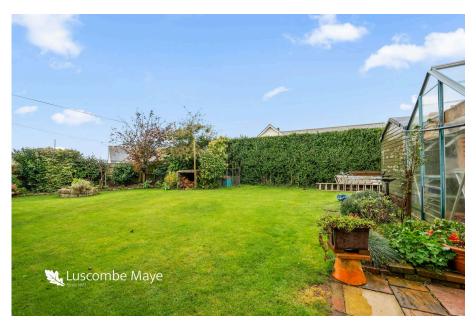

This lovely home sits on a large, level corner plot that wraps around the property providing an abundance of driveway parking to the front and side of the house for five cars/ caravan parking. Accessed from the kitchen via the French doors is an enclosed patio area with a range of mature trees and shrubs. From here the large level lawn can be accessed, fully enclosed by a fence and hedge border, the garden is incredibly private with shed and outbuilding. The large plot offers potential for an extension, annex or sun room (all subject to planning permission.)