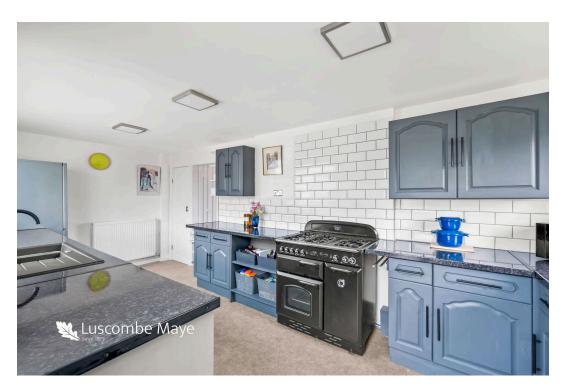

## St Anns Chapel, Kingsbridge

Guide Price £395,000

The property comprises an entrance porch with space for shoes and coats leading into the naturally light and bright living room with a large window to the front aspect and a log burner. The kitchen has been finished to a modern standard with an abundance storage, gas hob and cooker, space and plumbing for washing machine and dryer, space for dishwasher and opening through to the conservatory with a breakfast bar and French doors to the rear garden.