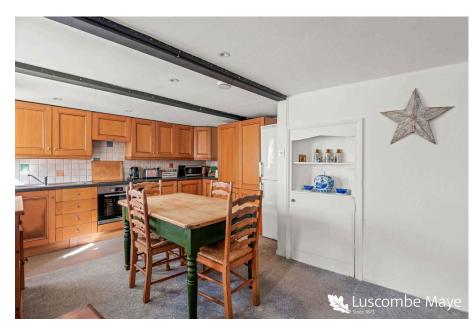

The ground floor offers entrance hall and open plan accommodation with a lovely kitchen, ample dining room area and sitting room with views over the front courtyard garden. Cottage style stairs lead to the first floor where two good-sized double bedrooms can be found benefitting from a south facing aspect and built in wardrobes/storage. There is also the family bathroom.