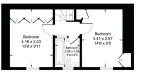

## Sun Cottage, Church Street, Modbury, Ivybridge PL21 0QR

e Gross Internal Floor Area = 73.3 sq m / 790 sq fi

Quiet tucked-away position

· Character features

· Courtyard garden

Outside storage

· Walking distance to amenities