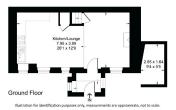

The ground floor offers entrance hall and open plan accommodation with a lovely kitchen, ample dining room area and sitting room with views over the front courtyard garden. Cottage style stairs lead to the first floor where two good-sized double bedrooms can be found benefitting from a south facing aspect and built in wardrobes/storage. There is also the family bathroom.

## Sun Cottage, Church Street, Modbury, Ivybridge PL21 0QR

e Gross Internal Floor Area = 73.3 sq m / 790 sq fi

Quiet tucked-away position

· Character features

· Courtyard garden

Outside storage

· Walking distance to amenities