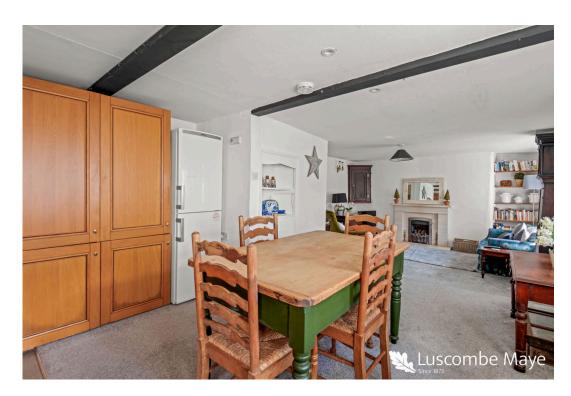

The ground floor offers entrance hall and open plan accommodation with a lovely kitchen, ample dining room area and sitting room with views over the front courtyard garden. Cottage style stairs lead to the first floor where two good-sized double bedrooms can be found benefitting from a south facing aspect and built in wardrobes/storage. There is also the family bathroom.