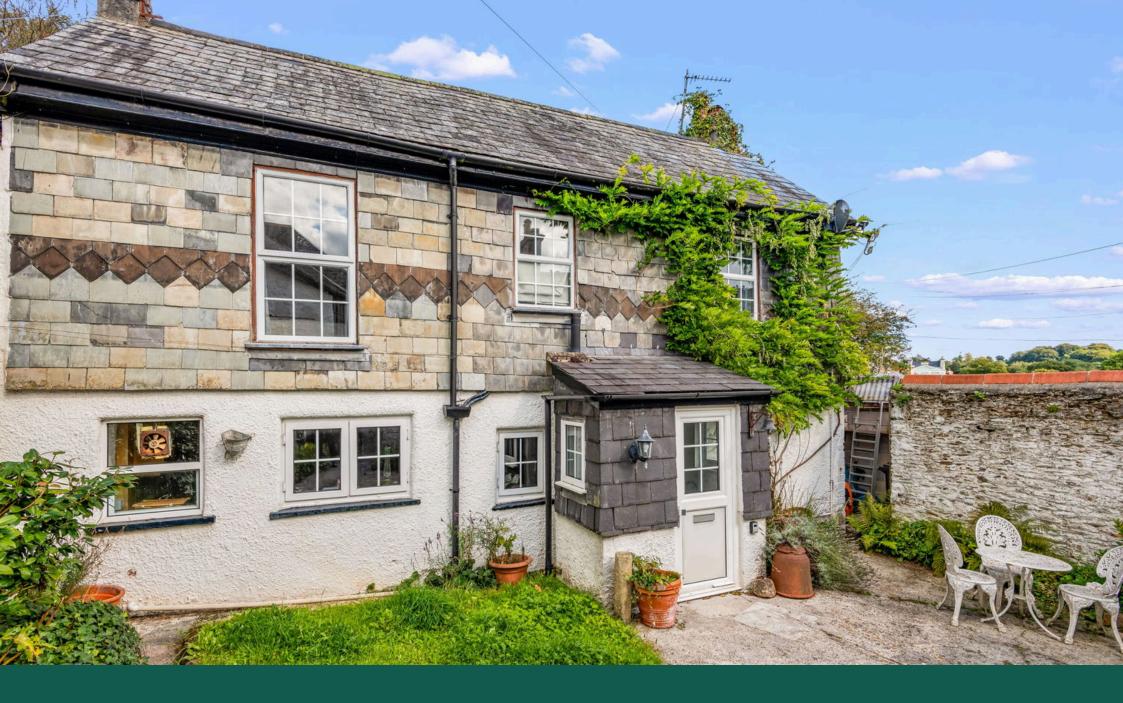

## Sun Cottage, Church Street

Guide Price £280,000

Tucked away in a private position in the heart of Modbury, Sun Cottage is a well-presented two bedroom semi-detached character cottage enjoying a peaceful setting. This hidden treat boasts character throughout and is surprisingly generous in size.

Outside, Sun Cottage has a private courtyard area that benefits from a sunny aspect and has ample space for an outdoor seating area, potted plans and some bordered lawns. There is also an outside storage with power and shelving, a very useful space.