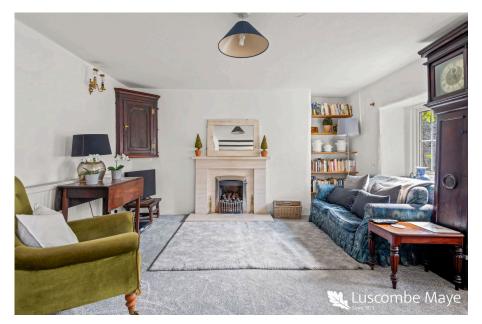

The ground floor offers entrance hall and open plan accommodation with a lovely kitchen, ample dining room area and sitting room with views over the front courtyard garden. Cottage style stairs lead to the first floor where two good-sized double bedrooms can be found benefitting from a south facing aspect and built in wardrobes/storage. There is also the family bathroom.

Naturally light and bright

· Nearby coutryside walks

· Short drive to surrounding coastline

· No onward chain

www.luscombemaye.com