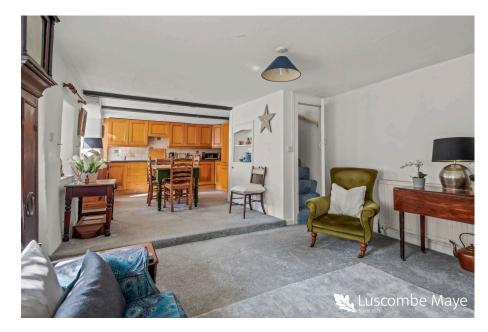

The ground floor offers entrance hall and open plan accommodation with a lovely kitchen, ample dining room area and sitting room with views over the front courtyard garden. Cottage style stairs lead to the first floor where two good-sized double bedrooms can be found benefitting from a south facing aspect and built in wardrobes/storage. There is also the family bathroom.