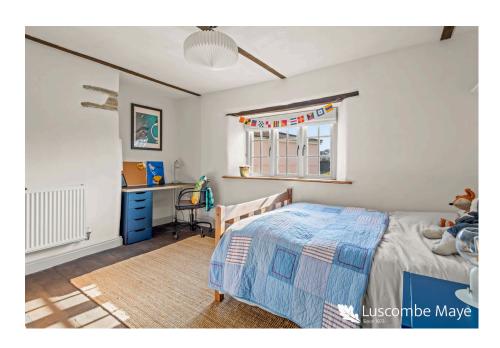

A timber turned staircase rises to the first floor landing with a porthole sky light allowing natural light in and there is a range of useful storage cupboards. The double aspect master bedrooms enjoys beautiful views over the town towards the countryside beyond and has a built-in wardrobe and lovely ensuite shower room. There are two further double bedrooms, both naturally light and bright, and a spacious family bathroom with a roll top claw foot bath with antique style mixer tap and cradle shower attachment.