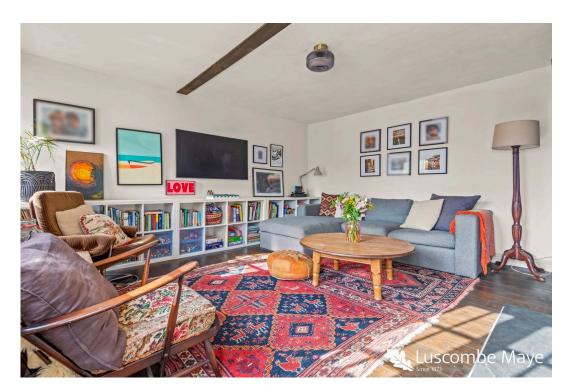

## Moon Lane, Modbury, Ivybridge, Devon, PL21 0QT

Guide Price £375,000

Boasting character throughout, the ground floor comprises a spacious living room with original timber flooring, wide oak window sills and a feature fireplace housing a wood burning stove on a stone hearth. The modern kitchen has been fitted with a cottage style and provides ample space for a dining room table whilst also benefitting from a Belling range style cooker set within a former fireplace. There is space and plumbing for both a washing machine and a dishwasher, a sink and pantry cupboard.