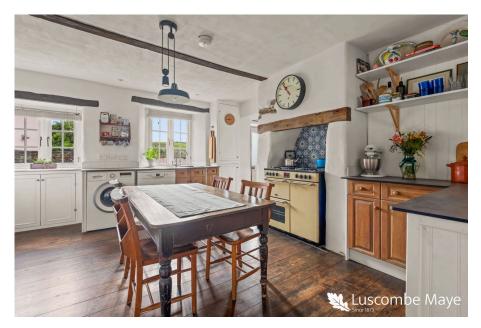

## Moon Lane, Modbury, Ivybridge, Devon, PL21 0QT

Guide Price £375,000

Boasting character throughout, the ground floor comprises a spacious living room with original timber flooring, wide oak window sills and a feature fireplace housing a wood burning stove on a stone hearth. The modern kitchen has been fitted with a cottage style and provides ample space for a dining room table whilst also benefitting from a Belling range style cooker set within a former fireplace. There is space and plumbing for both a washing machine and a dishwasher, a sink and pantry cupboard.