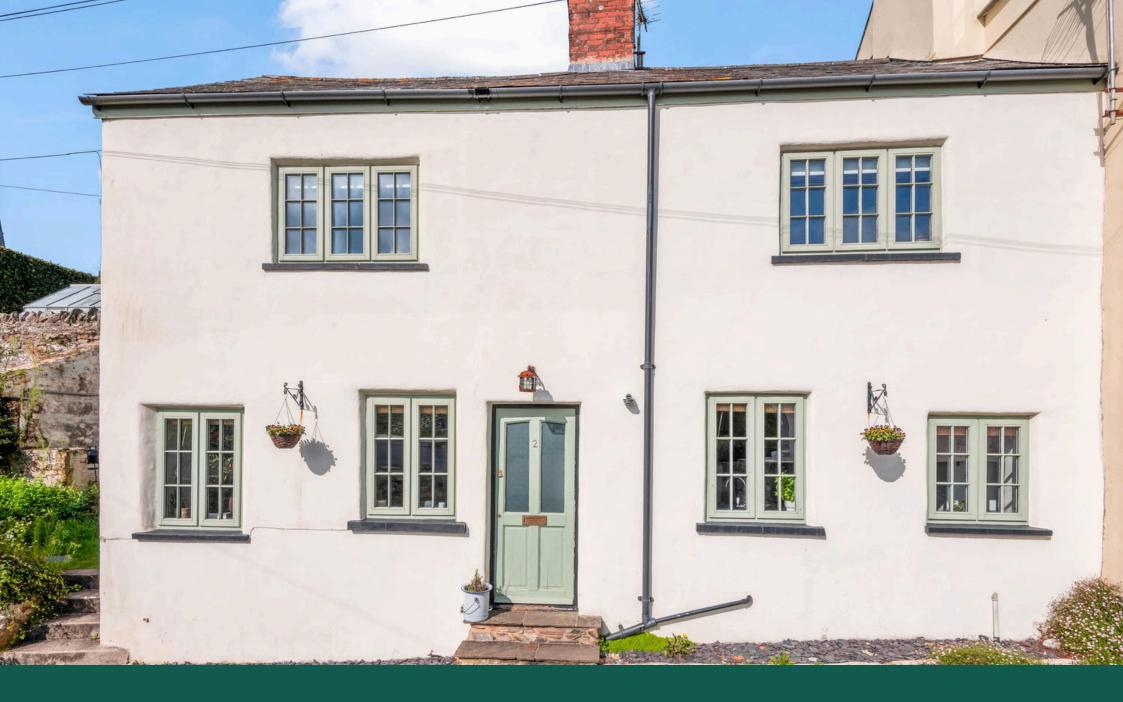

## Moon Lane, Modbury, Ivybridge, Devon, PL21 0QT

Guide Price £375,000

Boasting character throughout, the ground floor comprises a spacious living room with original timber flooring, wide oak window sills and a feature fireplace housing a wood burning stove on a stone hearth. The modern kitchen has been fitted with a cottage style and provides ample space for a dining room table whilst also benefitting from a Belling range style cooker set within a former fireplace. There is space and plumbing for both a washing machine and a dishwasher, a sink and pantry cupboard.

· Detached garden

 Walking distance to Modbury • Log burner town centre

Tucked-away position

 Principal bedroom with ensuite shower room

 Beautifully presentedthroughout No onward chain