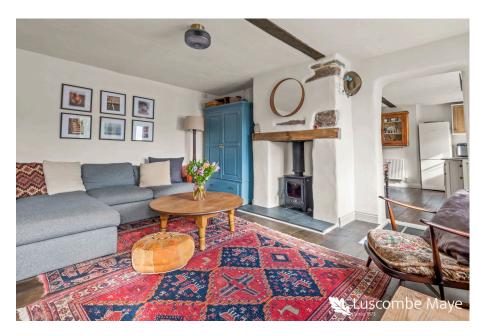

## Moon Lane, Modbury, Ivybridge, Devon, PL21 0QT

Guide Price £375,000

Boasting character throughout, the ground floor comprises a spacious living room with original timber flooring, wide oak window sills and a feature fireplace housing a wood burning stove on a stone hearth. The modern kitchen has been fitted with a cottage style and provides ample space for a dining room table whilst also benefitting from a Belling range style cooker set within a former fireplace. There is space and plumbing for both a washing machine and a dishwasher, a sink and pantry cupboard.