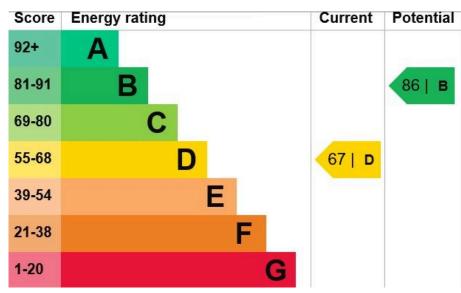

Council Tax: Band D

Tenure: Freehold.

Standard construction

Electric: mains. Water: mains. Heating: gas central heating. Sewerage: mains. Broadband: ADSL. Mobile signal: https://

checker.ofcom.org.uk/

Parking: On street parking.