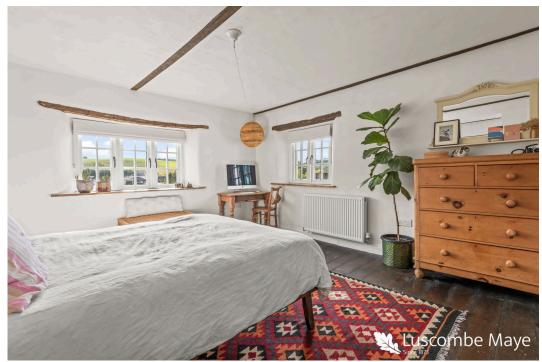

A timber turned staircase rises to the first floor landing with a porthole sky light allowing natural light in and there is a range of useful storage cupboards. The double aspect master bedrooms enjoys beautiful views over the town towards the countryside beyond and has a built-in wardrobe and lovely ensuite shower room. There are two further double bedrooms, both naturally light and bright, and a spacious family bathroom with a roll top claw foot bath with antique style mixer tap and cradle shower attachment.