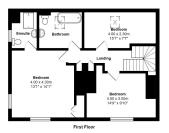

A timber turned staircase rises to the first floor landing with a porthole sky light allowing natural light in and there is a range of useful storage cupboards. The double aspect master bedrooms enjoys beautiful views over the town towards the countryside beyond and has a built-in wardrobe and lovely ensuite shower room. There are two further double bedrooms, both naturally light and bright, and a spacious family bathroom with a roll top claw foot bath with antique style mixer tap and cradle shower attachment.

Local Authority: South Hams District Council, Follaton House, Plymouth Road, Totnes TQ9 5NE. Tel: 01803 861234

2 Moon Lane, Modbury
Total Area: 104.2 m² ... 1122 ft² s s s

· Character features

Countryside views