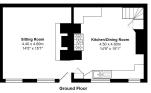

## Moon Lane, Modbury, Ivybridge, Devon, PL21 0QT

Guide Price £375,000

Boasting character throughout, the ground floor comprises a spacious living room with original timber flooring, wide oak window sills and a feature fireplace housing a wood burning stove on a stone hearth. The modern kitchen has been fitted with a cottage style and provides ample space for a dining room table whilst also benefitting from a Belling range style cooker set within a former fireplace. There is space and plumbing for both a washing machine and a dishwasher, a sink and pantry cupboard.

Local Authority: South Hams District Council, Follaton House, Plymouth Road, Totnes TQ9 5NE. Tel: 01803 861234

2 Moon Lane, Modbury
Total Area: 104.2 m² ... 1122 ft² s s s

· Character features

Countryside views