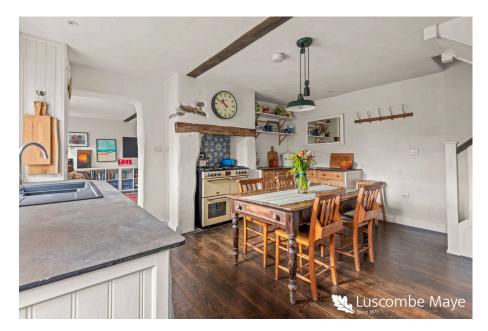

## Moon Lane, Modbury, Ivybridge, Devon, PL21 0QT

Guide Price £375,000

Boasting character throughout, the ground floor comprises a spacious living room with original timber flooring, wide oak window sills and a feature fireplace housing a wood burning stove on a stone hearth. The modern kitchen has been fitted with a cottage style and provides ample space for a dining room table whilst also benefitting from a Belling range style cooker set within a former fireplace. There is space and plumbing for both a washing machine and a dishwasher, a sink and pantry cupboard.