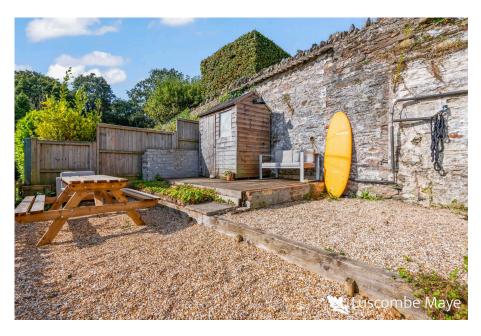

The detached garden is located almost adjacent to the side of the house and offers a low maintenance outside area which benefits from the sun throughout the day and into the evening. The current owners have created a tiered space with a raised decking housing the useful garden shed, seating area and outside tap.