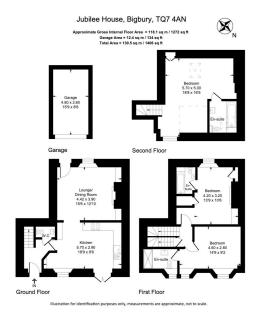

## Easton, Nr Bigbury, TQ7 4AN

Guide Price £350,000

- Three Double Bedrooms with Single Garage **Ensuites**
- Two Allocated Parking Spaces
- · Large Enclosed Garden
- Character Features Throughout
- · Short Drive to Bigbury Beach
- · Quiet Rural Location
- Nearby Shop and Pub
- Surrounding By Countryside No Onward Chain Walks

**NO ONWARD CHAIN** A spacious three bedroom mid-terrace house located a short drive from the sandy beach at Bigbury with a large enclosed garden, character features, parking and garage.