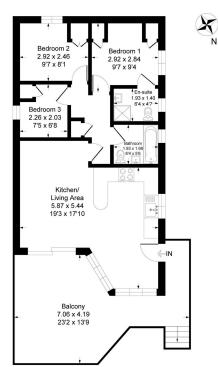

## 59 The Thatches, Modbury, PL21 0SB

Approximate Gross Internal Floor Area = 61.0 sq m / 657 sq ft

Illustration for identification purposes only, measurements are approximate, not to scale.

portant Notice: Luscombe Maye gives notice that: 1. These particulars do not constitute an offer or contract or part thereof. 2. All descriptions, otographs and plans are for guidance only and should not be relied upon as statements or representations of fact. All measurements are apximate and not necessarily to scale. Any prospective purchaser must satisfy themselves of the information within the particu by inspection or otherwise. 3. Luscombe Maye does not have any authority to give any representations or warranties whatsoever in relation to s property (including but not limited to planning/building regulations), nor can it enter into any contract on behalf of the Vendor.