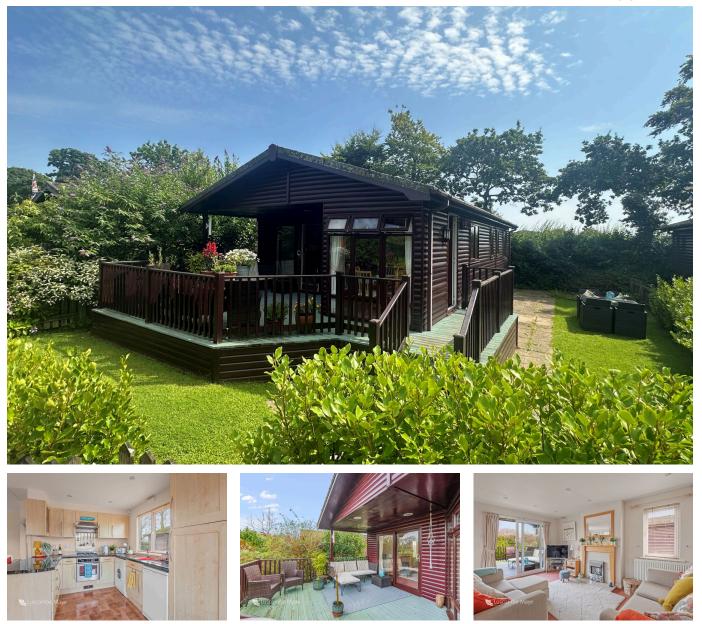

The Thatches, Modbury

Guide Price £135,000

🛏 3 💾 2 📇 1

A beautifully presented three bedroom detached lodge set within 16 acres of communal woodland and grounds within a short drive of the nearby beach at Bigbury-On-Sea and the bustling town of Modbury.

## **Key Features**

- Detached Three Bedroom Lodge
- One Allocated Parking Space
- · Naturally Light and Bright
- Set in 16 Acres of Gated Communal Gardens and Woodland
- Open plan Kitchen/Living Room

- Master Bedroom with Ensuite
- Private Decked Terrace & Garden
- Short Drive to Bigbury Beach
- Use of Communal Gardens, Fitness Suite and Indoor Swimming Pool
- Quiet Countryside Location