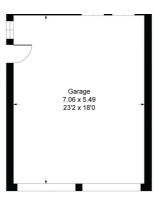

Outside, The Hideaway occupies a generous plot with wrap around gardens which have been beautifully maintained. To the front is a large, slightly sloping lawn surrounded by mature shrubs and flower boarders. The long driveway leads to the rear of the bungalow where a large double garage can be found benefiting from power and light. To the rear, the manicured garden continues with a further lawn area, mature plants, stone outbuilding and views over the countryside.

## The Hideaway, Totnes Road, Ermington, PL21 9NS

Approximate Gross Internal Floor Area = 156.3 sq m / 1683 sq ft Garage Area = 38.7 sq m / 417 sq ft Total Area = 195.0 sq m / 2100 sq ft

Garage