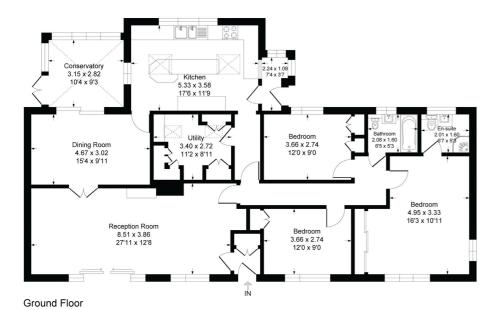

## **Ermington, PL21 9NS**

The bungalow comprises an entrance hall leading through to the spacious living room with stone fireplace and a wall of windows, including French doors to the front garden, which frame the outstanding views. Double doors open into the large dining room with access to the conservatory.

The kitchen is located to the rear of the property and offers a lovely room with vaulted ceiling, skylights and dual aspect windows. The kitchen has an abundance of mounted storage, integrated appliances and a central island with a lowered seating area. From the kitchen is the rear porch and hallway to the large utility room.

There are three spacious double bedrooms, all benefiting from built in wardrobes and views to the front and rear aspects. The master bedroom is a generous room with an ensuite shower room and dual aspect windows providing an abundance of natural light. There is also the contemporary family bathroom.

## The Hideaway, Totnes Road, Ermington, PL21 9NS

Approximate Gross Internal Floor Area = 156.3 sq m / 1683 sq ft Garage Area = 38.7 sq m / 417 sq ft Total Area = 195.0 sq m / 2100 sq ft

Garage