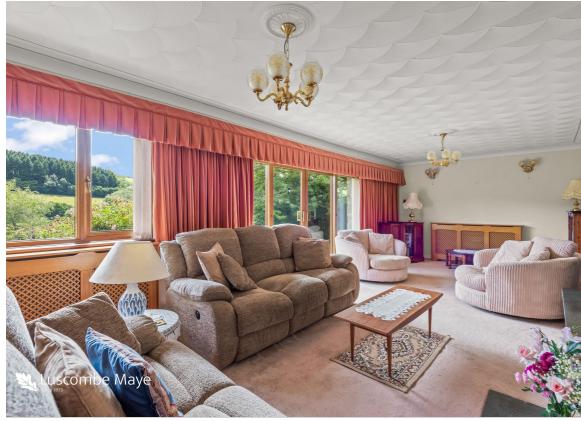

## **Ermington, PL21 9NS**

The bungalow comprises an entrance hall leading through to the spacious living room with stone fireplace and a wall of windows, including French doors to the front garden, which frame the outstanding views. Double doors open into the large dining room with access to the conservatory.