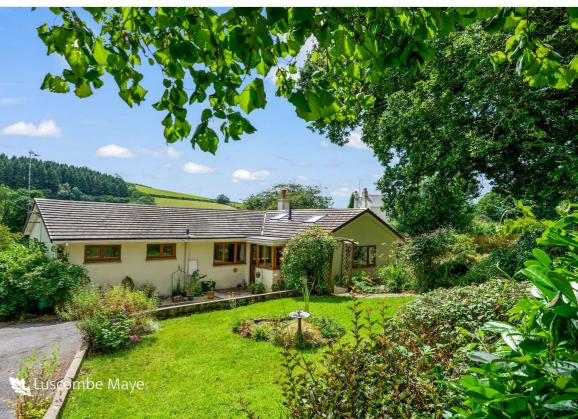

Outside, The Hideaway occupies a generous plot with wrap around gardens which have been beautifully maintained. To the front is a large, slightly sloping lawn surrounded by mature shrubs and flower boarders. The long driveway leads to the rear of the bungalow where a large double garage can be found benefiting from power and light. To the rear, the manicured garden continues with a further lawn area, mature plants, stone outbuilding and views over the countryside.