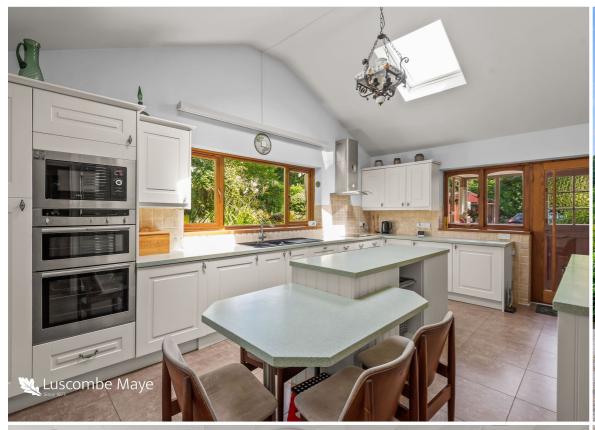

The kitchen is located to the rear of the property and offers a lovely room with vaulted ceiling, skylights and dual aspect windows. The kitchen has an abundance of mounted storage, integrated appliances and a central island with a lowered seating area. From the kitchen is the rear porch and hallway to the large utility room.