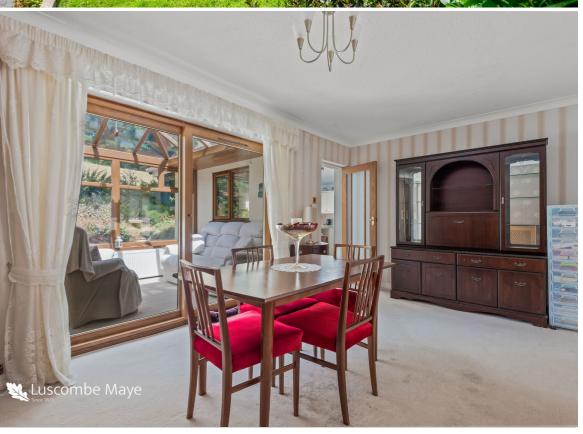

## **Ermington, PL21 9NS**

The bungalow comprises an entrance hall leading through to the spacious living room with stone fireplace and a wall of windows, including French doors to the front garden, which frame the outstanding views. Double doors open into the large dining room with access to the conservatory.