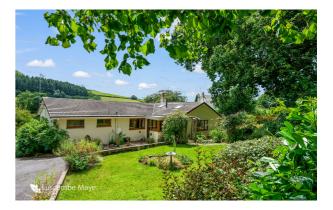

Totnes Road, Ermington, PL21 9NS

A three bedroom detached bungalow situated in an elevated position with beautiful views over the countryside to Erme Woods beyond. There is ample parking, large garden and nearby amenities.

Outside, The Hideaway occupies a generous plot with wrap around gardens which have been beautifully maintained. To the front is a large, slightly sloping lawn surrounded by mature shrubs and flower boarders. The long driveway leads to the rear of the bungalow where a large double garage can be found benefiting from power and light. To the rear, the manicured garden continues with a further lawn area, mature plants, stone outbuilding and views over the countryside.