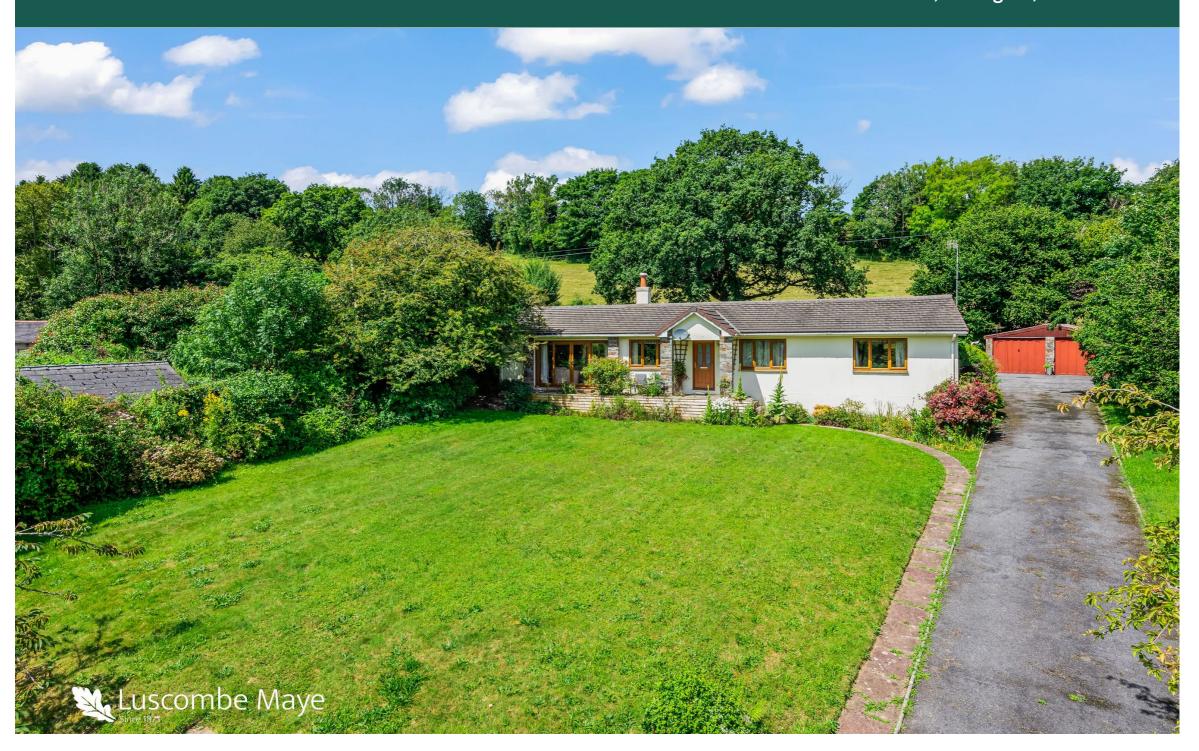

Totnes Road, Ermington, PL21 9NS

A three bedroom detached bungalow situated in an elevated position with beautiful views over the countryside to Erme Woods beyond. There is ample parking, large garden and nearby amenities.

- Detached bungalow
- Elevated position
- Generous gardens
- Garage and driveway
- Views over Erme Woods
- Spacious Accommodation
- Three double bedrooms
- Nearby amenities
- Easy access to the A38
- Naturally light and bright
- No onward chain

Outside, The Hideaway occupies a generous plot with wrap around gardens which have been beautifully maintained. To the front is a large, slightly sloping lawn surrounded by mature shrubs and flower boarders. The long driveway leads to the rear of the bungalow where a large double garage can be found benefiting from power and light. To the rear, the manicured garden continues with a further lawn area, mature plants, stone outbuilding and views over the countryside.