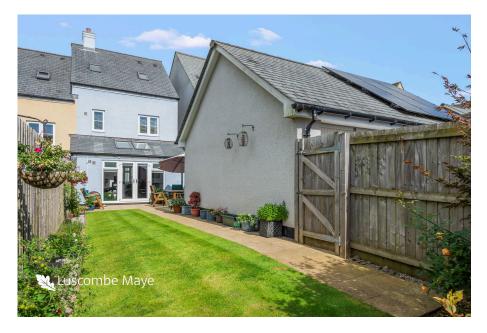

Outside, the property benefits from driveway parking and a large single garage with up and over door, power and access from the rear garden. The garden is incredibly private with a large patio area, ideal for al fresco dining in the sun, a lawn with mature flower borders, outside lighting, sockets and side access.

Open-plan kitchen/dining

· Enclosed rear garden

Single garage and parking

· Countryside views

· Spacious accommodation

· Three double bedrooms