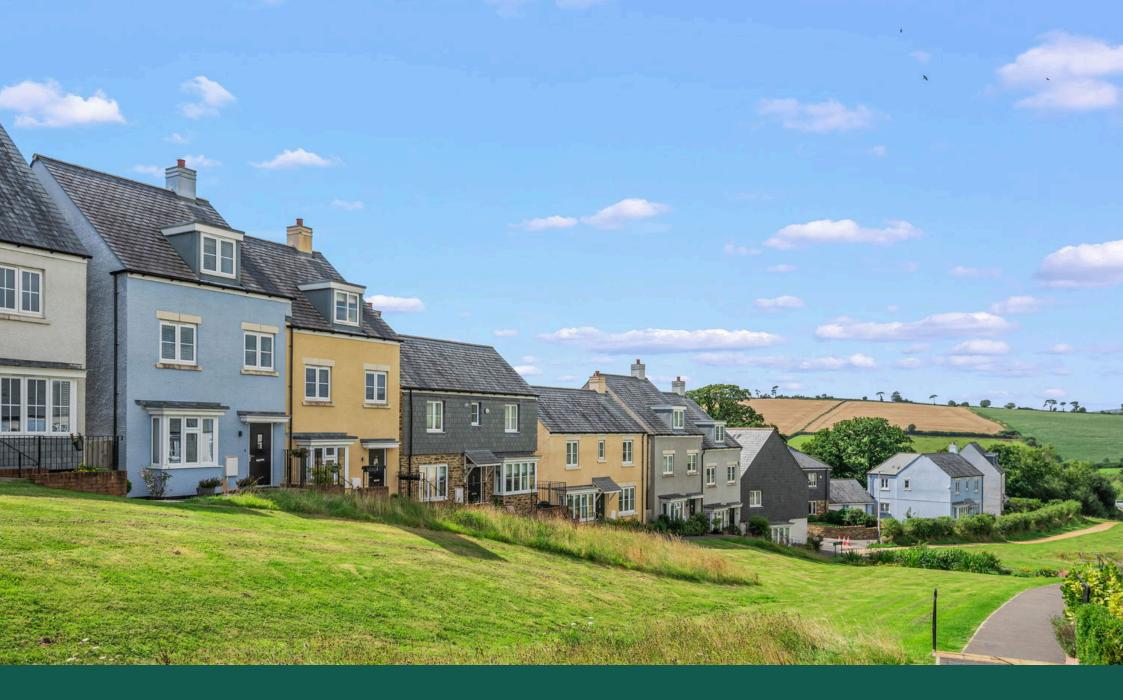

## Lower Green Park, Modbury, PL21 0FU

Guide Price £425,000 Page 1

The ground floor comprises entrance hall with space for shoes and coats, spacious living room presented to a high standard with a bay window overlooking the communal green and offering open-plan living through to the kitchen. The modern kitchen offers ample built in cupboards and storage with a range of integrated appliances, vaulted ceilings, skylights, space for dining table and French doors leading to the immaculate rear garden. Located off this delightful space is the utility room and downstairs cloakroom.