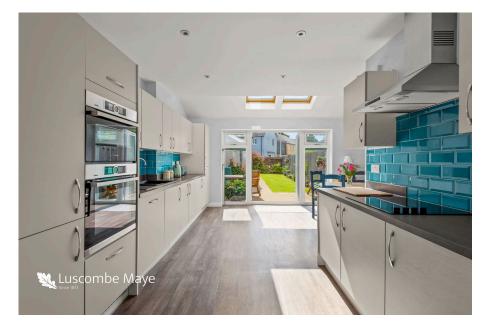

## Lower Green Park, Modbury, PL21 0FU

Guide Price £425,000 Page 1

The ground floor comprises entrance hall with space for shoes and coats, spacious living room presented to a high standard with a bay window overlooking the communal green and offering open-plan living through to the kitchen. The modern kitchen offers ample built in cupboards and storage with a range of integrated appliances, vaulted ceilings, skylights, space for dining table and French doors leading to the immaculate rear garden. Located off this delightful space is the utility room and downstairs cloakroom.

Open-plan kitchen/dining

· Enclosed rear garden

Single garage and parking

· Countryside views

· Spacious accommodation

· Three double bedrooms