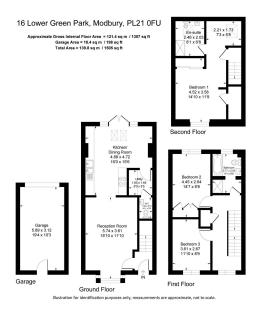

## Lower Green Park, Modbury, PL21 0FU

Guide Price £425,000 Page 1

The ground floor comprises entrance hall with space for shoes and coats, spacious living room presented to a high standard with a bay window overlooking the communal green and offering open-plan living through to the kitchen. The modern kitchen offers ample built in cupboards and storage with a range of integrated appliances, vaulted ceilings, skylights, space for dining table and French doors leading to the immaculate rear garden. Located off this delightful space is the utility room and downstairs cloakroom.

Stairs lead from the entrance hall to first floor landing with a cupboard housing the hot water tank, modern bathroom and two generous double bedrooms both enjoying an abundance of natural light.

The second floor offers the master suite with an indulgent feel including a large double bedroom with dormer window framing the views over Dartmoor, eaves storage, dressing room area and contemporary en-suite shower room.

Outside, the property benefits from driveway parking and a large single garage with up and over door, power and access from the rear garden. The garden is incredibly private with a large patio area, ideal for al fresco dining in the sun, a lawn with mature flower borders, outside lighting, sockets and side access.