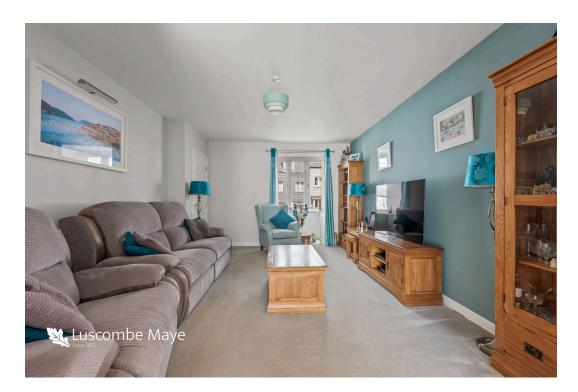

## Lower Green Park, Modbury, PL21 0FU

Guide Price £425,000 Page 1

The ground floor comprises entrance hall with space for shoes and coats, spacious living room presented to a high standard with a bay window overlooking the communal green and offering open-plan living through to the kitchen. The modern kitchen offers ample built in cupboards and storage with a range of integrated appliances, vaulted ceilings, skylights, space for dining table and French doors leading to the immaculate rear garden. Located off this delightful space is the utility room and downstairs cloakroom.

An annual management fee may become applicable for all properties on the estate. Further details can be obtained from the agents.

· Modern finishes throughout

Immaculately presented

· Master bedroom with ensuite