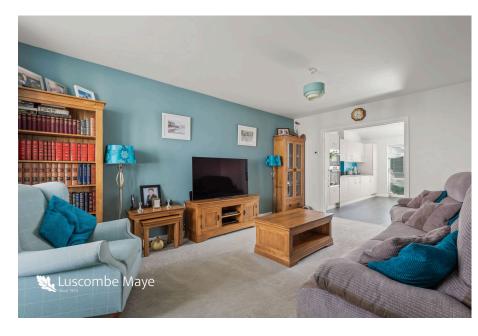

## Lower Green Park, Modbury, PL21 0FU

Guide Price £425,000 Page 1

The ground floor comprises entrance hall with space for shoes and coats, spacious living room presented to a high standard with a bay window overlooking the communal green and offering open-plan living through to the kitchen. The modern kitchen offers ample built in cupboards and storage with a range of integrated appliances, vaulted ceilings, skylights, space for dining table and French doors leading to the immaculate rear garden. Located off this delightful space is the utility room and downstairs cloakroom.

An annual management fee may become applicable for all properties on the estate. Further details can be obtained from the agents.

· Modern finishes throughout

Immaculately presented

· Master bedroom with ensuite