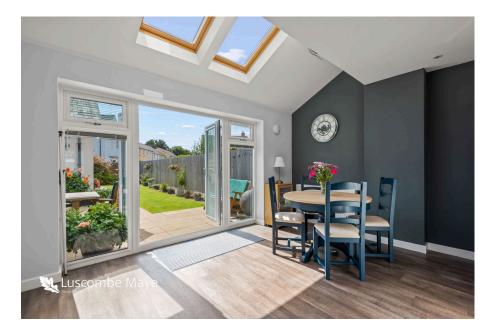

## Lower Green Park, Modbury, PL21 0FU

Guide Price £425,000 Page 1

The ground floor comprises entrance hall with space for shoes and coats, spacious living room presented to a high standard with a bay window overlooking the communal green and offering open-plan living through to the kitchen. The modern kitchen offers ample built in cupboards and storage with a range of integrated appliances, vaulted ceilings, skylights, space for dining table and French doors leading to the immaculate rear garden. Located off this delightful space is the utility room and downstairs cloakroom.

Open-plan kitchen/dining

· Enclosed rear garden

Single garage and parking

· Countryside views

· Spacious accommodation

· Three double bedrooms