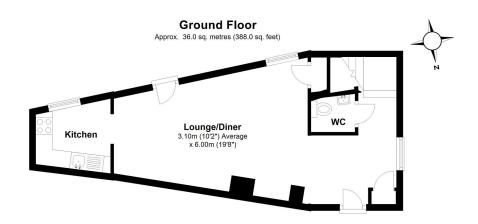

- Detached Cottage
- Character Features
- Tucked Away Location
- Central Heating and Woodburner
- Outside storage area
- · Close to amenities
- · Low maintenance garden
- · No Onward Chain

First Floor
Approx. 28.5 sq. metres (306.4 sq. feet)

Landing

Bedroom 2
2.60m (8'6") Average
x 2.90m (9'6")

Shower
Room

3.00m (9'10") Average
x 3.50m (11'6")

Total area: approx. 64.5 sq. metres (694.4 sq. feet)