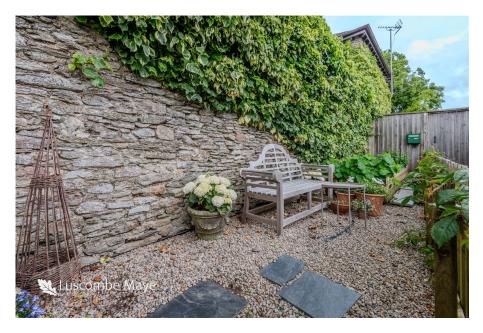

## **OUTSIDE**

Adjacent to the external kitchen wall lies a convenient paved area, perfect for storing bins, bicycles, or kayaks. Further on, there's a low-maintenance garden, surrounded by a picket fence, featuring a seating area and raised planters.

The property's exterior has been fully repainted and has undergone additional external maintenance, including work on the chimney and some rewiring. The kitchen now features all new appliances and the garden area has also been recently enhanced.