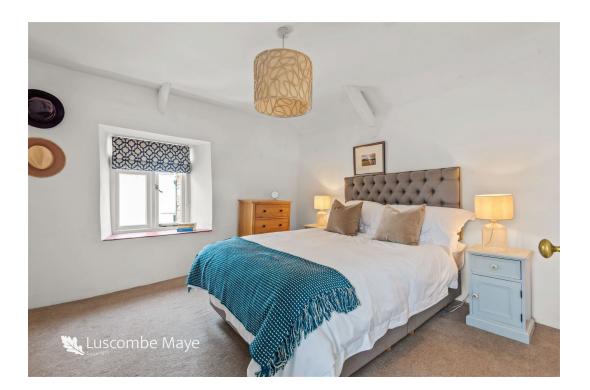

## DESCRIPTION

Seize the chance to own this charming, traditional detached cottage, nestled in the heart of Modbury town. Upon entering the property, you're welcomed by an open-plan living/dining area, complete with a convenient downstairs WC tucked beside the staircase. Dominating the room is a splendid, large open fireplace with a woodburner resting on a stone hearth. A cleverly designed cupboard conceals the plumbing for a washing machine, with additional shelving overhead. The south wall features a beautiful, deep terracotta window sill that radiates warmth and bathes the room in sunlight, leading to the backdoor which opens to a path to the garden. The kitchen is efficiently laid out with space for a dryer/small freezer, ample cupboard storage and shelving, complemented by a gas hob, oven with an extractor fan and room for an under-counter fridge. Ascending to the first-floor landing, you're greeted by the cosy ambiance of exposed beams and a quaint alcove bookshelf. Natural light floods in through the window, offering views over the town rooftops and distant rolling hills. The first double bedroom is generously sized, featuring a built-in wardrobe and loft access. The bathroom boasts a spacious walk-in shower and a traditional-style basin and WC. The second double bedroom, with its dual-aspect windows, offers picturesque views over the town and with its pitched ceiling, creates a bright and airy atmosphere.