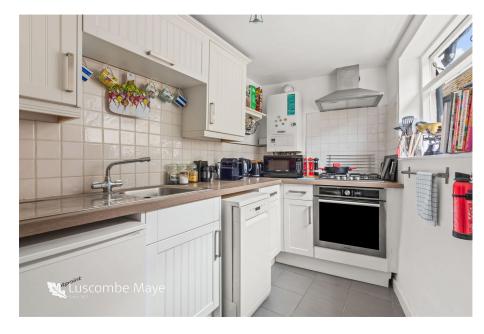

## DESCRIPTION

Seize the chance to own this charming, traditional detached cottage, nestled in the heart of Modbury town. Upon entering the property, you're welcomed by an open-plan living/dining area, complete with a convenient downstairs WC tucked beside the staircase. Dominating the room is a splendid, large open fireplace with a woodburner resting on a stone hearth. A cleverly designed cupboard conceals the plumbing for a washing machine, with additional shelving overhead. The south wall features a beautiful, deep terracotta window sill that radiates warmth and bathes the room in sunlight, leading to the backdoor which opens to a path to the garden. The kitchen is efficiently laid out with space for a dryer/small freezer, ample cupboard storage and shelving, complemented by a gas hob, oven with an extractor fan and room for an under-counter fridge. Ascending to the first-floor landing, you're greeted by the cosy ambiance of exposed beams and a quaint alcove bookshelf. Natural light floods in through the window, offering views over the town rooftops and distant rolling hills. The first double bedroom is generously sized, featuring a built-in wardrobe and loft access. The bathroom boasts a spacious walk-in shower and a traditional-style basin and WC. The second double bedroom, with its dual-aspect windows, offers picturesque views over the town and with its pitched ceiling, creates a bright and airy atmosphere.

The property's exterior has been fully repainted and has undergone additional external maintenance, including work on the chimney and some rewiring. The kitchen now features all new appliances and the garden area has also been recently enhanced.