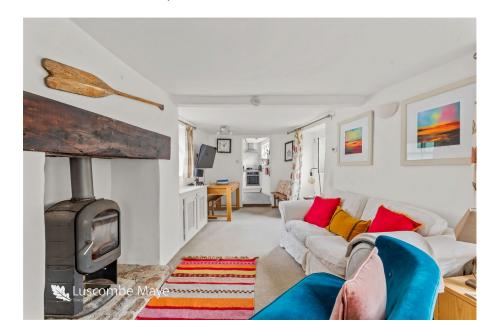

## DESCRIPTION

Seize the chance to own this charming, traditional detached cottage, nestled in the heart of Modbury town. Upon entering the property, you're welcomed by an open-plan living/dining area, complete with a convenient downstairs WC tucked beside the staircase. Dominating the room is a splendid, large open fireplace with a woodburner resting on a stone hearth. A cleverly designed cupboard conceals the plumbing for a washing machine, with additional shelving overhead. The south wall features a beautiful, deep terracotta window sill that radiates warmth and bathes the room in sunlight, leading to the backdoor which opens to a path to the garden. The kitchen is efficiently laid out with space for a dryer/small freezer, ample cupboard storage and shelving, complemented by a gas hob, oven with an extractor fan and room for an under-counter fridge. Ascending to the first-floor landing, you're greeted by the cosy ambiance of exposed beams and a quaint alcove bookshelf. Natural light floods in through the window, offering views over the town rooftops and distant rolling hills. The first double bedroom is generously sized, featuring a built-in wardrobe and loft access. The bathroom boasts a spacious walk-in shower and a traditional-style basin and WC. The second double bedroom, with its dual-aspect windows, offers picturesque views over the town and with its pitched ceiling, creates a bright and airy atmosphere.