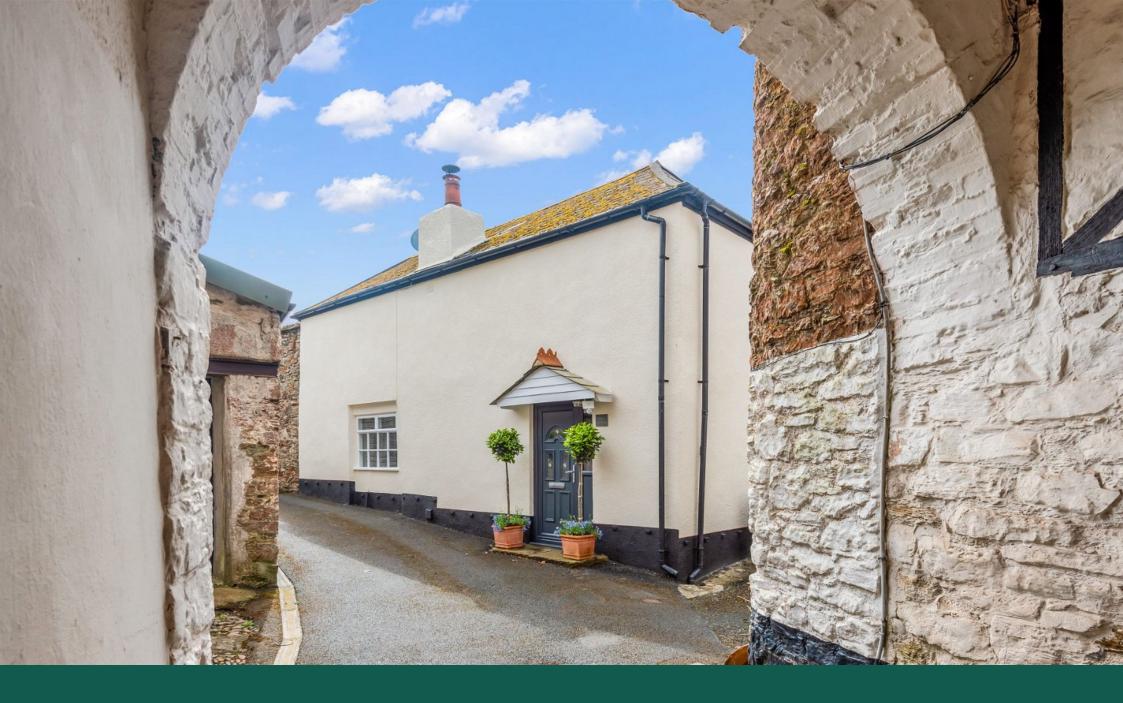

## **Brownston Street, Modbury, PL21 0RG**

Guide Price £270,000 Page 1 1 1 1

## DESCRIPTION

Seize the chance to own this charming, traditional detached cottage, nestled in the heart of Modbury town. Upon entering the property, you're welcomed by an open-plan living/dining area, complete with a convenient downstairs WC tucked beside the staircase. Dominating the room is a splendid, large open fireplace with a woodburner resting on a stone hearth. A cleverly designed cupboard conceals the plumbing for a washing machine, with additional shelving overhead. The south wall features a beautiful, deep terracotta window sill that radiates warmth and bathes the room in sunlight, leading to the backdoor which opens to a path to the garden. The kitchen is efficiently laid out with space for a dryer/small freezer, ample cupboard storage and shelving, complemented by a gas hob, oven with an extractor fan and room for an under-counter fridge. Ascending to the first-floor landing, you're greeted by the cosy ambiance of exposed beams and a quaint alcove bookshelf. Natural light floods in through the window, offering views over the town rooftops and distant rolling hills. The first double bedroom is generously sized, featuring a built-in wardrobe and loft access. The bathroom boasts a spacious walk-in shower and a traditional-style basin and WC. The second double bedroom, with its dual-aspect windows, offers picturesque views over the town and with its pitched ceiling, creates a bright and airy atmosphere.