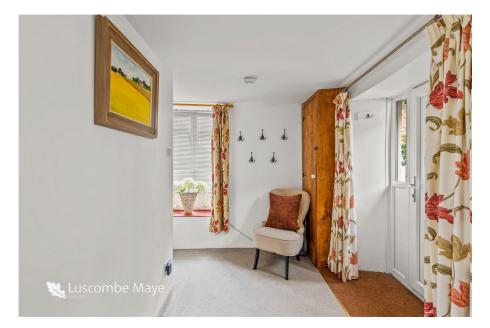

## DESCRIPTION

Seize the chance to own this charming, traditional detached cottage, nestled in the heart of Modbury town. Upon entering the property, you're welcomed by an open-plan living/dining area, complete with a convenient downstairs WC tucked beside the staircase. Dominating the room is a splendid, large open fireplace with a woodburner resting on a stone hearth. A cleverly designed cupboard conceals the plumbing for a washing machine, with additional shelving overhead. The south wall features a beautiful, deep terracotta window sill that radiates warmth and bathes the room in sunlight, leading to the backdoor which opens to a path to the garden. The kitchen is efficiently laid out with space for a dryer/small freezer, ample cupboard storage and shelving, complemented by a gas hob, oven with an extractor fan and room for an under-counter fridge. Ascending to the first-floor landing, you're greeted by the cosy ambiance of exposed beams and a quaint alcove bookshelf. Natural light floods in through the window, offering views over the town rooftops and distant rolling hills. The first double bedroom is generously sized, featuring a built-in wardrobe and loft access. The bathroom boasts a spacious walk-in shower and a traditional-style basin and WC. The second double bedroom, with its dual-aspect windows, offers picturesque views over the town and with its pitched ceiling, creates a bright and airy atmosphere.