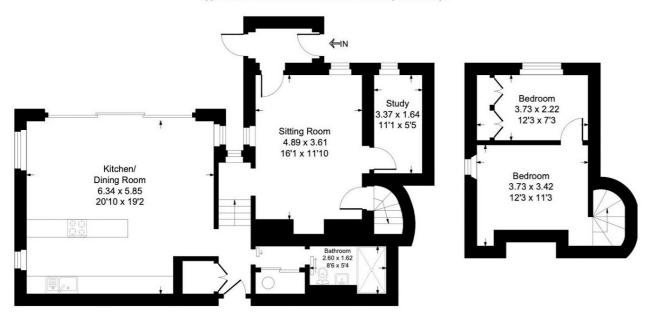

## Shoal of Furze, Aveton Gifford, TQ7 4NJ

Approximate Gross Internal Floor Area = 106.5 sq m / 1147 sq ft

Ground Floor First Floor

Illustration for identification purposes only, measurements are approximate, not to scale.