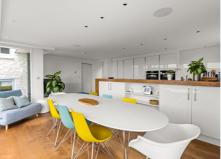

### Aveton Gifford, South Devon, TQ7 4NJ

In an elevated position, Shoal Of Furze is a unique Grade II Listed property that has been thoughtfully extended in collaboration with renowned local architect Michael Stopher. The original cottage has been sympathetically improved, retaining much of the character including exposed beams, plank doors and a beautiful spiral staircase. In contrast, the outstanding modern extension has been finished to the highest of standards with uninterrupted south-facing views down the valley towards Bantham. Bathed in natural light, the kitchen and living /dining room features triple aspect windows/doors with access to the garden. The kitchen is of a high specification and flows through to the generous dining area with sliding doors offering indoor/outdoor living with ease. The cosy living room in the original building is a wonderful space with dual aspect windows and log burner. There is an adaptable room on this floor, which offers a great study. The stylish shower room has been finished with high quality fittings and enjoys a skylight with views towards the thatch roof. The two bedrooms will be found on the first floor with outstanding countryside views and character features. Outside, a large elevated deck offers the perfect spot for al-fresco dining whilst enjoying the farreaching views. The good-sized level lawn is private and secluded with a range of seating areas, fully enclosed by mature hedges. The sloping bank to the rear of the garden has a further seating area where more extensive views of the South Hams rolling hills can be enjoyed. There is also