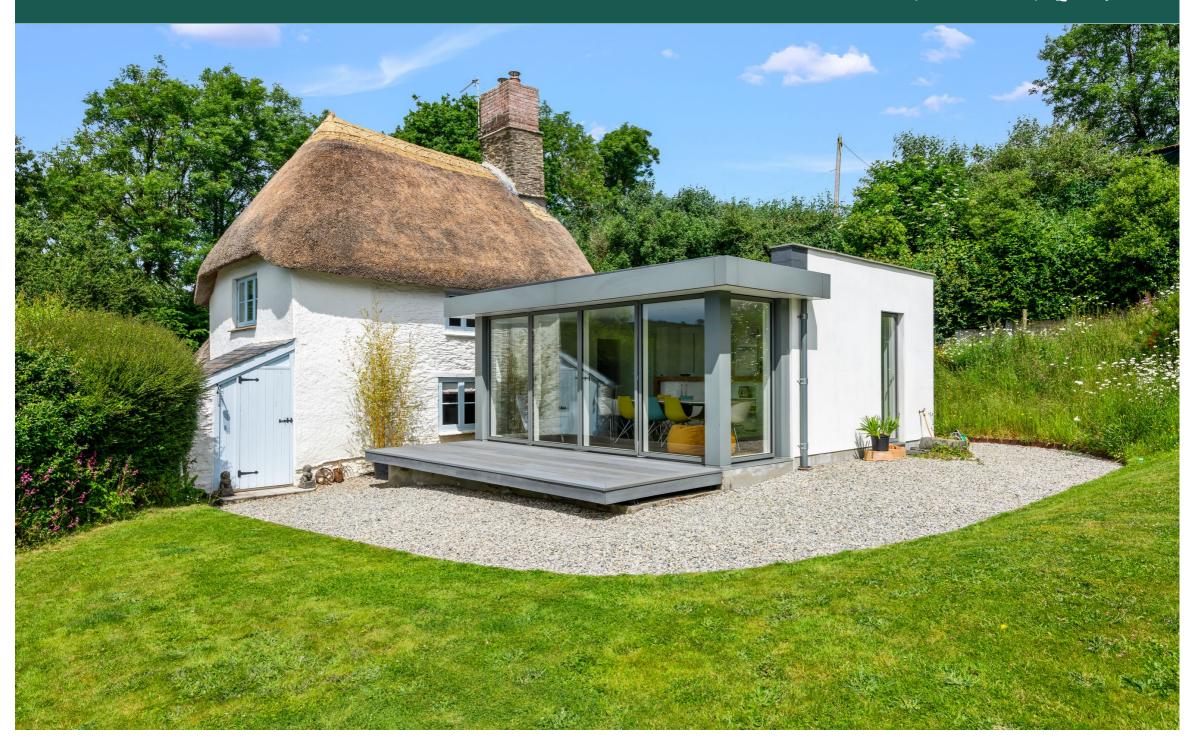

# Shoal of Furze

### Aveton Gifford, South Devon, TQ7 4NJ

In an elevated position, Shoal Of Furze is a unique Grade II Listed property that has been thoughtfully extended in collaboration with renowned local architect Michael Stopher. The original cottage has been sympathetically improved, retaining much of the character including exposed beams, plank doors and a beautiful spiral staircase. In contrast, the outstanding modern extension has been finished to the highest of standards with uninterrupted south-facing views down the valley towards Bantham. Bathed in natural light, the kitchen and living /dining room features triple aspect windows/doors with access to the garden. The kitchen is of a high specification and flows through to the generous dining area with sliding doors offering indoor/outdoor living with ease. The cosy living room in the original building is a wonderful space with dual aspect windows and log burner. There is an adaptable room on this floor, which offers a great study. The stylish shower room has been finished with high quality fittings and enjoys a skylight with views towards the thatch roof. The two bedrooms will be found on the first floor with outstanding countryside views and character features. Outside, a large elevated deck offers the perfect spot for al-fresco dining whilst enjoying the farreaching views. The good-sized level lawn is private and secluded with a range of seating areas, fully enclosed by mature hedges. The sloping bank to the rear of the garden has a further seating area where more extensive views of the South Hams rolling hills can be enjoyed. There is also