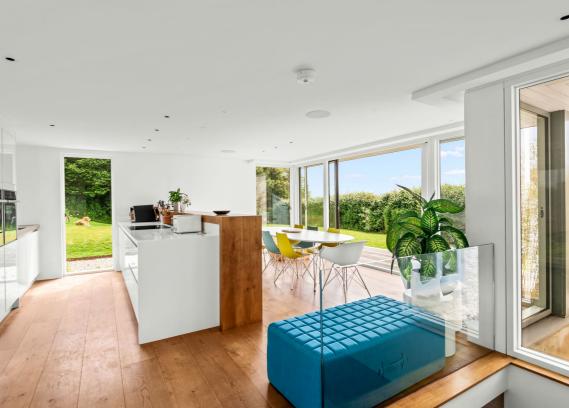

### Aveton Gifford, South Devon, TQ7 4NJ

In an elevated position, Shoal Of Furze is a unique Grade II Listed property that has been thoughtfully extended in collaboration with renowned local architect Michael Stopher. The original cottage has been sympathetically improved, retaining much of the character including exposed beams, plank doors and a beautiful spiral staircase. In contrast, the outstanding modern extension has been finished to the highest of standards with uninterrupted south-facing views down the valley towards Bantham. Bathed in natural light, the kitchen and living /dining room features triple aspect windows/doors with access to the garden. The kitchen is of a high specification and flows through to the generous dining area with sliding doors offering indoor/outdoor living with ease. The cosy living room in the original building is a wonderful space with dual aspect windows and log burner. There is an adaptable room on this floor, which offers a great study. The stylish shower room has been finished with high quality fittings and enjoys a skylight with views towards the thatch roof. The two bedrooms will be found on the first floor with outstanding countryside views and character features. Outside, a large elevated deck offers the perfect spot for al-fresco dining whilst enjoying the farreaching views. The good-sized level lawn is private and secluded with a range of seating areas, fully enclosed by mature hedges. The sloping bank to the rear of the garden has a further seating area where more extensive views of the South Hams rolling hills can be enjoyed. There is also