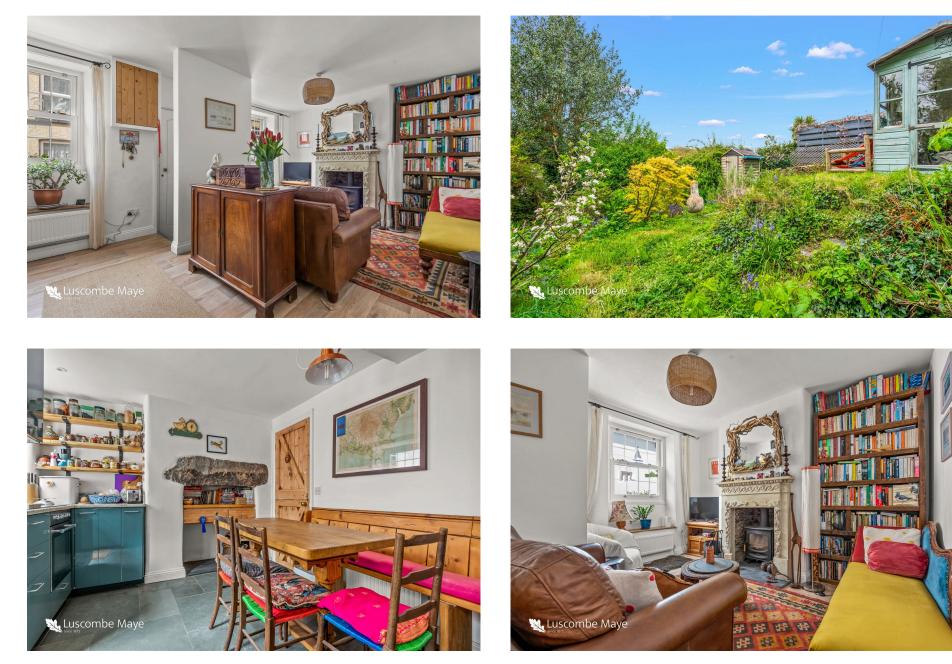

The cottage comprises entrance area leading to the spacious living room with large sash windows, fireplace with a log burner and integrated storage. To the rear of the property is the modern kitchen finished to a high standard with integrated appliances and ample space for a kitchen table. From the kitchen is the rear porch, the perfect space to store shoes and coats.

Outside, 1 Beaumont Cottages offers an amazing external store room/workshop with a vaulted ceiling, stone walls and space and plumbing for washing machine and dryer. A right of way up some outside steps leads to the gorgeous detached garden which is elevated high above the roof tops to countryside beyond. The garden is enclosed with a summer house and shed. Side access from Fore Street is also available for any garden equipment or furniture.