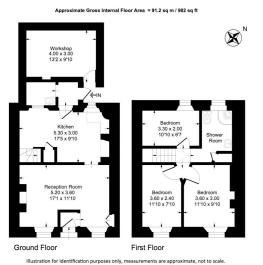

The cottage comprises entrance area leading to the spacious living room with large sash windows, fireplace with a log burner and integrated storage. To the rear of the property is the modern kitchen finished to a high standard with integrated appliances and ample space for a kitchen table. From the kitchen is the rear porch, the perfect space to store shoes and coats.

Stairs lead from the kitchen to the first floor where three bedrooms can be found, to the front of the property are two spacious double rooms and a further single bedroom to the rear, all enjoy an abundance of natural light. The family bathroom is well-maintained with a corner bath with shower over, vanity hand basin and WC.

Outside, 1 Beaumont Cottages offers an amazing external store room/workshop with a vaulted ceiling, stone walls and space and plumbing for washing machine and dryer. A right of way up some outside steps leads to the gorgeous detached garden which is elevated high above the roof tops to countryside beyond. The garden is enclosed with a summer house and shed. Side access from Fore Street is also available for any garden equipment or furniture.