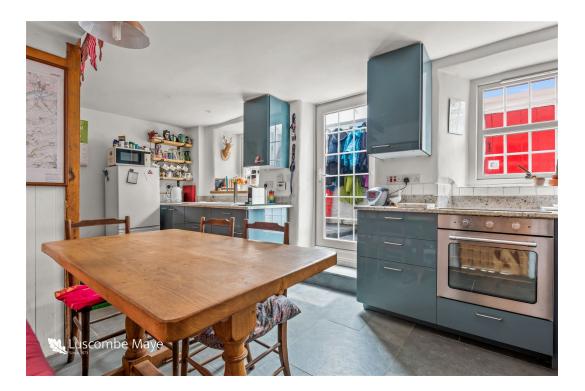

The cottage comprises entrance area leading to the spacious living room with large sash windows, fireplace with a log burner and integrated storage. To the rear of the property is the modern kitchen finished to a high standard with integrated appliances and ample space for a kitchen table. From the kitchen is the rear porch, the perfect space to store shoes and coats.