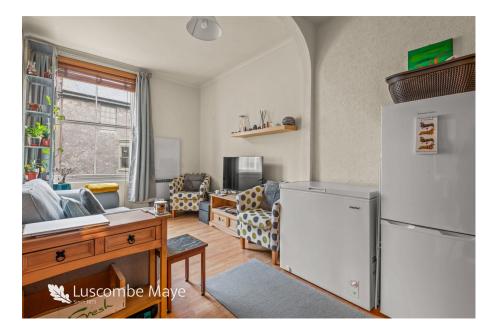

On the first floor is a one-bedroom apartment with sash windows to the front aspect from the living room and bedroom, there is a kitchen with integrated appliances and ample storage, shower room and spacious entrance hall.

The second floor offers a large maisonette which has recently been modernised whilst retaining an abundance of character features. This dwelling comprises entrance hall, spacious living room, modern kitchen and bathroom on the first floor, the second floor is home to two double bedrooms with vaulted ceilings and lovely views.