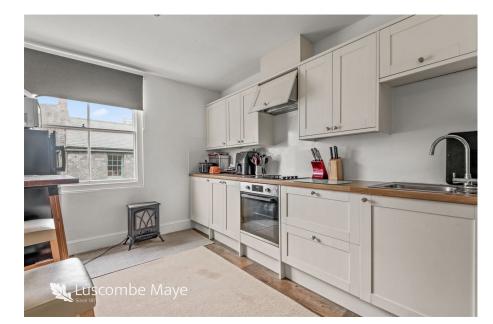

On the first floor is a one-bedroom apartment with sash windows to the front aspect from the living room and bedroom, there is a kitchen with integrated appliances and ample storage, shower room and spacious entrance hall.

The second floor offers a large maisonette which has recently been modernised whilst retaining an abundance of character features. This dwelling comprises entrance hall, spacious living room, modern kitchen and bathroom on the first floor, the second floor is home to two double bedrooms with vaulted ceilings and lovely views.