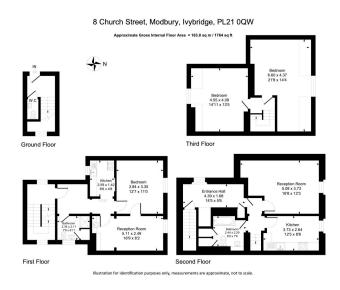

Both residential units have separate access at the side of the property with communal entrance hall and stairs to the apartments. Character features have been retained throughout the Grade II Listed property and the building has been well-maintained.

On the first floor is a one-bedroom apartment with sash windows to the front aspect from the living room and bedroom, there is a kitchen with integrated appliances and ample storage, shower room and spacious entrance hall.

The second floor offers a large maisonette which has recently been modernised whilst retaining an abundance of character features. This dwelling comprises entrance hall, spacious living room, modern kitchen and bathroom on the first floor, the second floor is home to two double bedrooms with vaulted ceilings and lovely views.