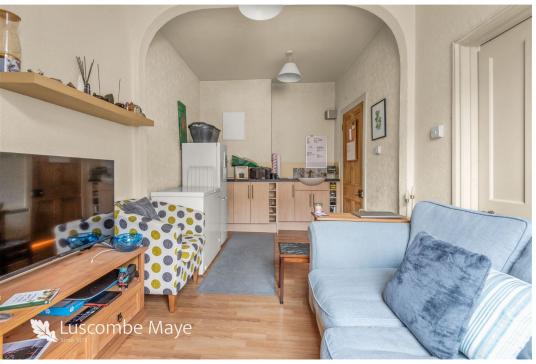

On the first floor is a one-bedroom apartment with sash windows to the front aspect from the living room and bedroom, there is a kitchen with integrated appliances and ample storage, shower room and spacious entrance hall.

The second floor offers a large maisonette which has recently been modernised whilst retaining an abundance of character features. This dwelling comprises entrance hall, spacious living room, modern kitchen and bathroom on the first floor, the second floor is home to two double bedrooms with vaulted ceilings and lovely views.