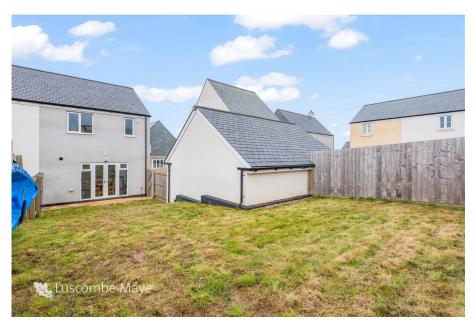

To the front is a small lawned garden with flower bed and path leading to the front door.

To the rear is a generous lawned garden where the sun can be enjoyed throughout the day. The garden is slightly sloping and fully enclosed with a sense of privacy.

The property also has driveway parking for 3 cars and a single garage with up and over door.

Mains electricity, gas, water and drainage.

Freehold.

Council Tax Band B.

An annual management fee may become applicable for all properties on the estate. Further details can be obtained from the agents.