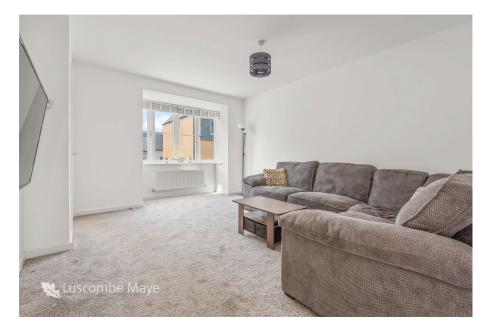

The property comprises entrance hall with space for shoes and coats, generous living room with large bay window framing views towards Dartmoor, a well-presented kitchen with an abundance of mounted storage, integrated appliances and French doors leading to the sunny rear garden. There is also a utility area with washing machine and downstairs cloakroom.