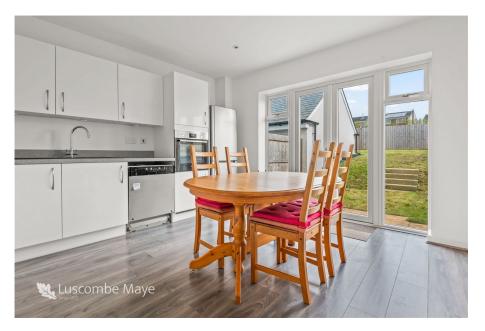

The property comprises entrance hall with space for shoes and coats, generous living room with large bay window framing views towards Dartmoor, a well-presented kitchen with an abundance of mounted storage, integrated appliances and French doors leading to the sunny rear garden. There is also a utility area with washing machine and downstairs cloakroom.