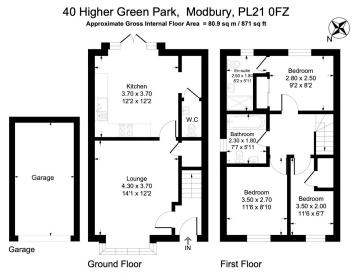

Illustration for identification purposes only, measurements are approximate, not to scale.

- Three Bedrooms
- Single Garage
- No Onward Chain
- Modern Finish Throughout
- Naturally Light and Bright

- Driveway Parking
- Enclosed Rear Garden
- Master Bedroom with Ensuite
- Walking Distance to Modbury
  Town Centre
- Quiet Town Location