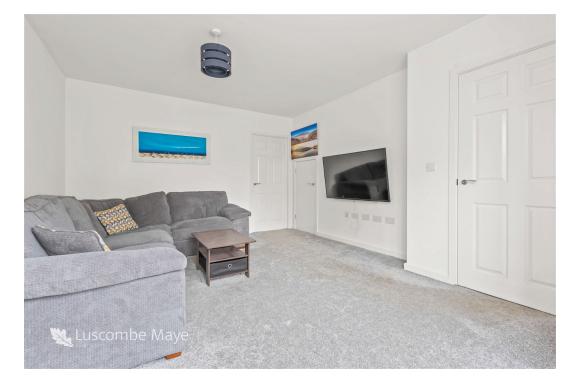

The property comprises entrance hall with space for shoes and coats, generous living room with large bay window framing views towards Dartmoor, a well-presented kitchen with an abundance of mounted storage, integrated appliances and French doors leading to the sunny rear garden. There is also a utility area with washing machine and downstairs cloakroom.