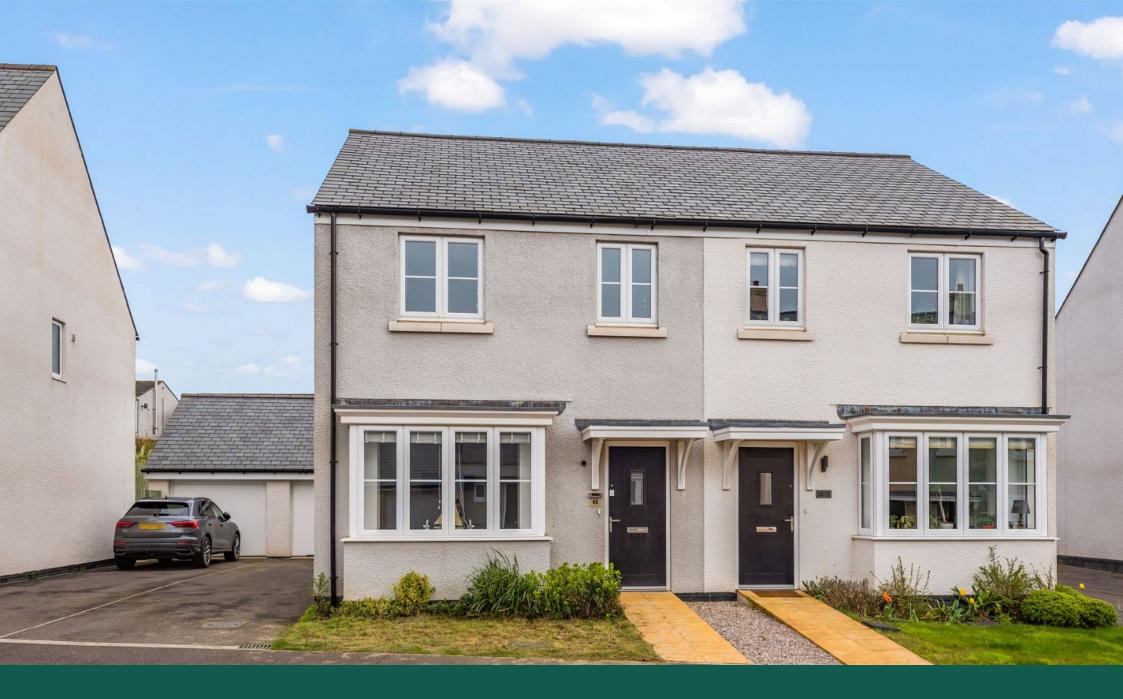

## Modbury, PL21 0FZ Guide Price £365,000

🍋 3 🚰 2 🚍 1

Located in an elevated position within the bustling town of Modbury, this delightful three bedroom property offers naturally light spacious accommodation within walking distance of the nearby amenities, countryside walks and primary school.

To the front is a small lawned garden with flower bed and path leading to the front door.

To the rear is a generous lawned garden where the sun can be enjoyed throughout the day. The garden is slightly sloping and fully enclosed with a sense of privacy.

The property also has driveway parking for 3 cars and a single garage with up and over door.

Mains electricity, gas, water and drainage.

Freehold.

Council Tax Band B.

An annual management fee may become applicable for all properties on the estate. Further details can be obtained from the agents.