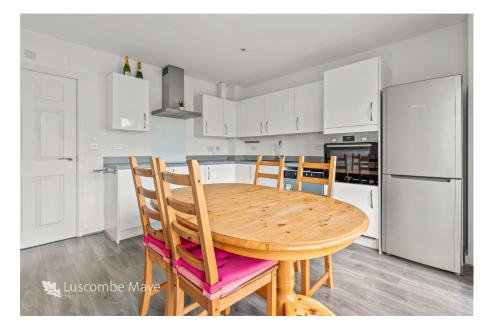

The property comprises entrance hall with space for shoes and coats, generous living room with large bay window framing views towards Dartmoor, a well-presented kitchen with an abundance of mounted storage, integrated appliances and French doors leading to the sunny rear garden. There is also a utility area with washing machine and downstairs cloakroom.