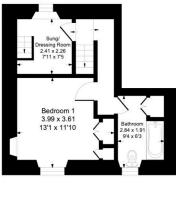

## 2 Rock Cottages, Kingston, Kingsbridge, TQ7 4QA

Approximate Gross Internal Area = 74.7 sq m / 804 sq ft

Second Floor

First Floor

Illustration for identification purposes only, measurements are approximate, not to scale.