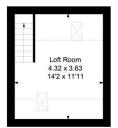

## 2 Rock Cottages, Kingston, Kingsbridge, TQ7 4QA

Approximate Gross Internal Area = 74.7 sq m / 804 sq ft

Second Floor

First Floor

Illustration for identification purposes only, measurements are approximate, not to scale.