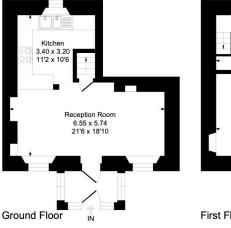

## 2 Rock Cottages, Kingston, Kingsbridge, TQ7 4QA

Approximate Gross Internal Area = 74.7 sq m / 804 sq ft

Second Floor

First Floor

Illustration for identification purposes only, measurements are approximate, not to scale.