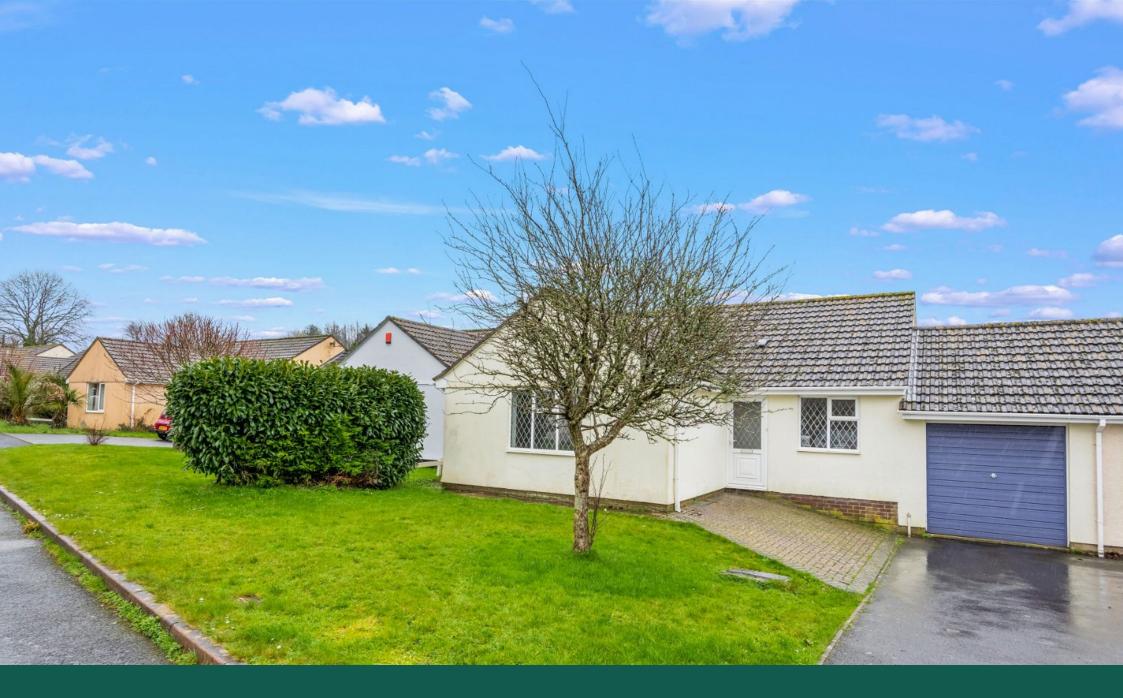

## Long Park, Modbury, Ivybridge, PL21 0RP

Guide Price £375,000

Located at the top of the bustling town of Modbury, 58 Long Park is a three bedroom link-detached bungalow set within a quiet position along the cul-de-sac of Long Park.

To the front of 58 Long Park is driveway parking for two cars leading to the garage, there is a mainly laid to lawn front garden with a pathway to the front door.

Located to the rear is the large rear garden, mainly laid to lawn and bordered by a range of mature trees and shrubs. At the top of the garden is a large patio area with a sunny aspect, perfect for al fresco dining in the summer months. The garden is also level and fully enclosed.