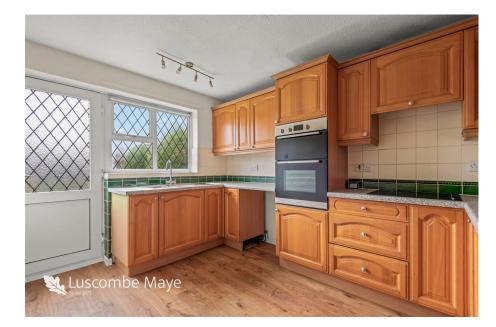

The property comprises entrance hall with large storage cupboard and airing cupboard, spacious kitchen with access to the rear garden, an abundance of wall and floor mounted cupboards, integrated oven, hob and space for further appliances. To the front of the property is the generous living room with a large window providing an abundance of natural light and framing views over the front garden.