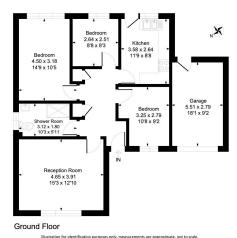

## 58 Long Park, Modbury, PL21 0RP

Approximate Gross Internal Floor Area = 87.5 sq m / 943 sq ft

- Generous Enclosed Rear Garden

Driveway Parking

- Spacious Accommodation
- Naturally Light and Bright

• Three Bedroom Bungalow

- Single Garage
- Walking Distance to Modbury
  Nearby Countryside Walks Town Centre
- Range of Amenities and Primary Schools Close by