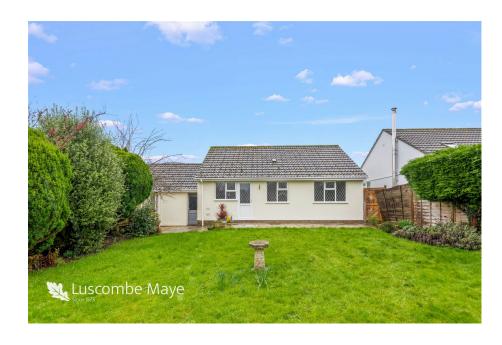

To the front of 58 Long Park is driveway parking for two cars leading to the garage, there is a mainly laid to lawn front garden with a pathway to the front door.

Located to the rear is the large rear garden, mainly laid to lawn and bordered by a range of mature trees and shrubs. At the top of the garden is a large patio area with a sunny aspect, perfect for al fresco dining in the summer months. The garden is also level and fully enclosed.