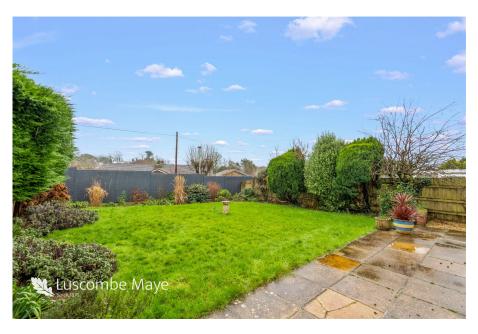

To the front of 58 Long Park is driveway parking for two cars leading to the garage, there is a mainly laid to lawn front garden with a pathway to the front door.

Located to the rear is the large rear garden, mainly laid to lawn and bordered by a range of mature trees and shrubs. At the top of the garden is a large patio area with a sunny aspect, perfect for al fresco dining in the summer months. The garden is also level and fully enclosed.