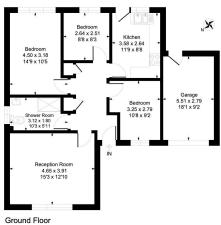

## 58 Long Park, Modbury, PL21 0RP

Approximate Gross Internal Floor Area = 87.5 sq m / 943 sq ft

Illustration for identification purposes only, measurements are approximate, not to scale

- Three Bedroom Bungalow
- Driveway Parking

- Generous Enclosed Rear Garden
- Spacious Accommodation
- Naturally Light and Bright
  Single Garage
- Walking Distance to Modbury 
  Nearby Countryside Walks
  Town Centre
- Range of Amenities and Primary Schools Close by