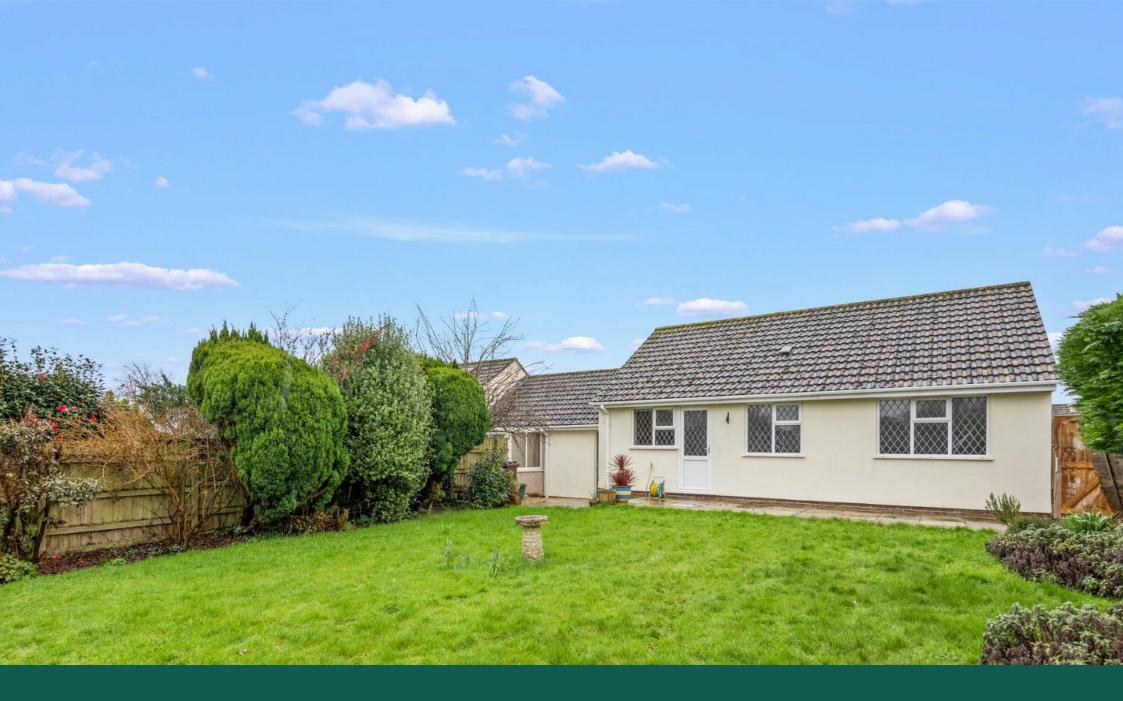

## **Long Park, Modbury, Ivybridge, PL21 0RP** Guide Price £395,000

<image>

🍋 3 🚰 1 🚍 1

## DESCRIPTION

Located at the top of the bustling town of Modbury, 52 Long Park is a three bedroom link-detached bungalow set within a quiet position along the cul-de-sac of Long Park.

The property comprises entrance hall with large storage cupboard and airing cupboard, spacious kitchen with access to the rear garden, an abundance of wall and floor mounted cupboards, integrated oven, hob and space for further appliances. To the front of the property is the generous living room with a large window providing an abundance of natural light and framing views over the front garden.

To the front of 58 Long Park is driveway parking for two cars leading to the garage, there is a mainly laid to lawn front garden with a pathway to the front door.

Located to the rear is the large rear garden, mainly laid to lawn and bordered by a range of mature trees and shrubs. At the top of the garden is a large patio area with a sunny aspect, perfect for al fresco dining in the summer months. The garden is also level and fully enclosed.