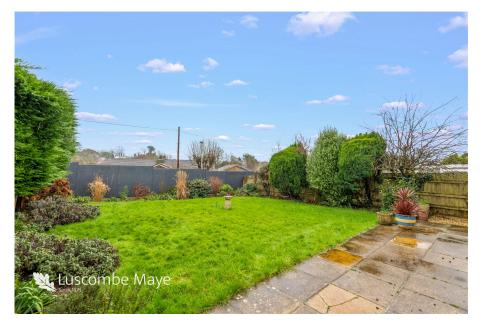

To the front of 58 Long Park is driveway parking for two cars leading to the garage, there is a mainly laid to lawn front garden with a pathway to the front door.

Located to the rear is the large rear garden, mainly laid to lawn and bordered by a range of mature trees and shrubs. At the top of the garden is a large patio area with a sunny aspect, perfect for al fresco dining in the summer months. The garden is also level and fully enclosed.