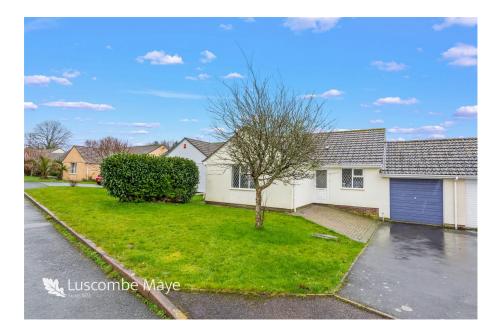

To the front of 58 Long Park is driveway parking for two cars leading to the garage, there is a mainly laid to lawn front garden with a pathway to the front door.

Located to the rear is the large rear garden, mainly laid to lawn and bordered by a range of mature trees and shrubs. At the top of the garden is a large patio area with a sunny aspect, perfect for al fresco dining in the summer months. The garden is also level and fully enclosed.