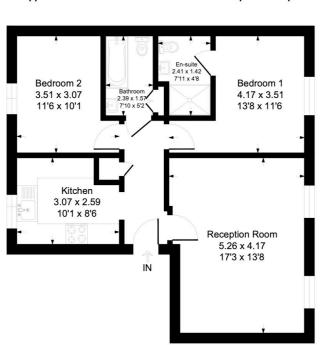

## 8 St Georges Court, Modbury, PL21 0NQ

Approximate Gross Internal Floor Area = 63.9 sq m / 688 sq ft

## Second Floor

Illustration for identification purposes only, measurements are approximate, not to scale.