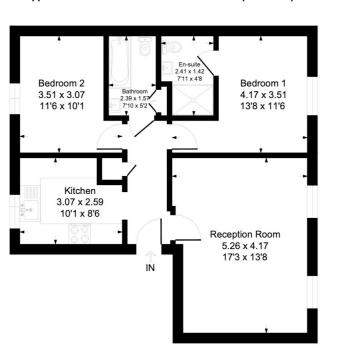

## 8 St Georges Court, Modbury, PL21 0NQ

Approximate Gross Internal Floor Area = 63.9 sq m / 688 sq ft

## Second Floor

Illustration for identification purposes only, measurements are approximate, not to scale.