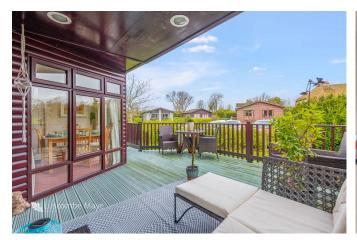

## Modbury, PL21 0SB

Guide Price £135,000

- Detached Three Bedroom Lodge
- One Allocated Parking Space
- · Naturally Light and Bright
- Set in 16 Acres of Gated Communal Gardens and Woodland
- Open plan Kitchen/Living Room