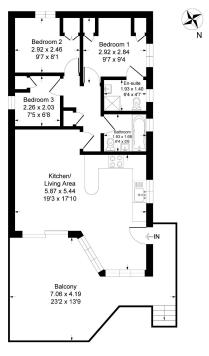

## Modbury, PL21 0SB

Guide Price £135,000

- Detached Three Bedroom Lodge
- One Allocated Parking Space
- · Naturally Light and Bright
- Set in 16 Acres of Gated Communal Gardens and Woodland
- Open plan Kitchen/Living Room

- Master Bedroom with Ensuite
- Private Decked Terrace & Garden
- · Short Drive to Bigbury Beach
- Use of Communal Gardens, Fitness Suite and Indoor Swimming Pool
- Quiet Countryside Location

59 The Thatches, Modbury, PL21 0SB

Approximate Gross Internal Floor Area = 61.0 sq m / 657 sq ft

Illustration for identification purposes only, measurements are approximate, not to scale.

A beautifully presented three bedroom detached lodge set within 16 acres of communal woodland and grounds within a short drive of the nearby beach at Bigbury-On-Sea and the bustling town of Modbury.