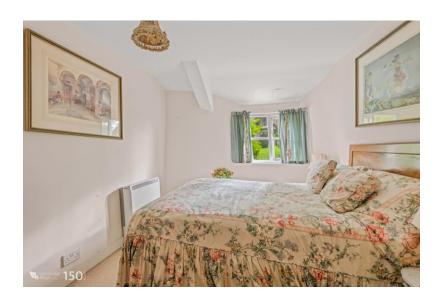

On the first floor is the master bedroom, a double room with built in wardrobes, sink and window to the front aspect, there is also a further single bedroom with window seat and views over towards the church.