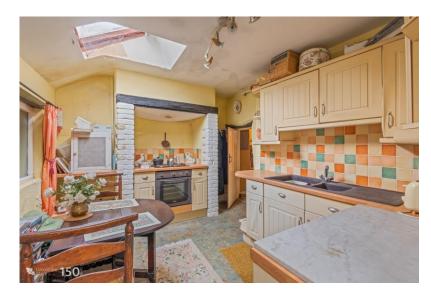

Upon entering the cottage, you step into the living room with large open fire place with stone surround, window to the front aspect with window seat and understairs storage. To the rear of the property is the kitchen with ample space for a breakfast table and a range of mounted wall and floor storage. There is also the utility area with space and plumbing for the washing machine and family bathroom.