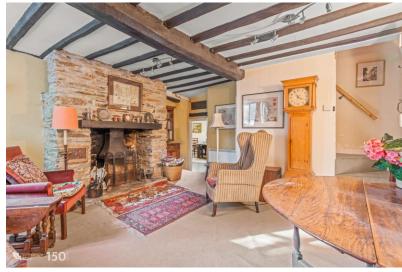

#### **DESCRIPTION**

Located in the heart of the countryside village of Ugborough, Donkey Cottage offers the exciting opportunity to purchase a two-bedroom character cottage with views towards the church and features throughout. The property is in need of renovation and modernisation but offers the perfect opportunity for a first-time buyer or as a potential bolt hole in the South Hams.

Upon entering the cottage, you step into the living room with large open fire place with stone surround, window to the front aspect with window seat and understairs storage. To the rear of the property is the kitchen with ample space for a breakfast table and a range of mounted wall and floor storage. There is also the utility area with space and plumbing for the washing machine and family bathroom.