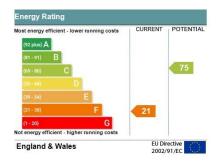

### **SERVICES**

Mains electricity, water and drainage. Electric night storage heating.