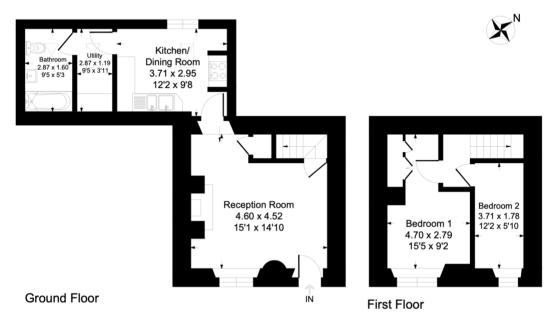

Upon entering the cottage, you step into the living room with large open fire place with stone surround, window to the front aspect with window seat and understairs storage. To the rear of the property is the kitchen with ample space for a breakfast table and a range of mounted wall and floor storage. There is also the utility area with space and plumbing for the washing machine and family bathroom.

On the first floor is the master bedroom, a double room with built in wardrobes, sink and window to the front aspect, there is also a further single bedroom with window seat and views over towards the church.

## Donkey Cottage, Donkey Lane, Ugborough, PL21 0NE

Approximate Gross Internal Floor Area = 62.3 sq m / 671 sq ft Total Area = 62.3 sq m / 671 sq ft

Modbury 3 Church Street, Modbury, Ivybridge, Devon, PL21 0QW **J** 01548 830831