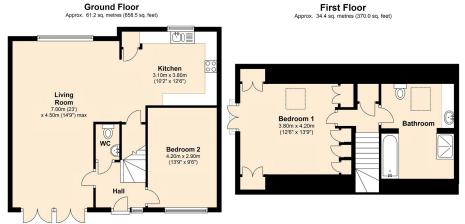

Total area: approx. 95.5 sq. metres (1028.5 sq. feet)

2 Riverwood, Staverton, Totnes