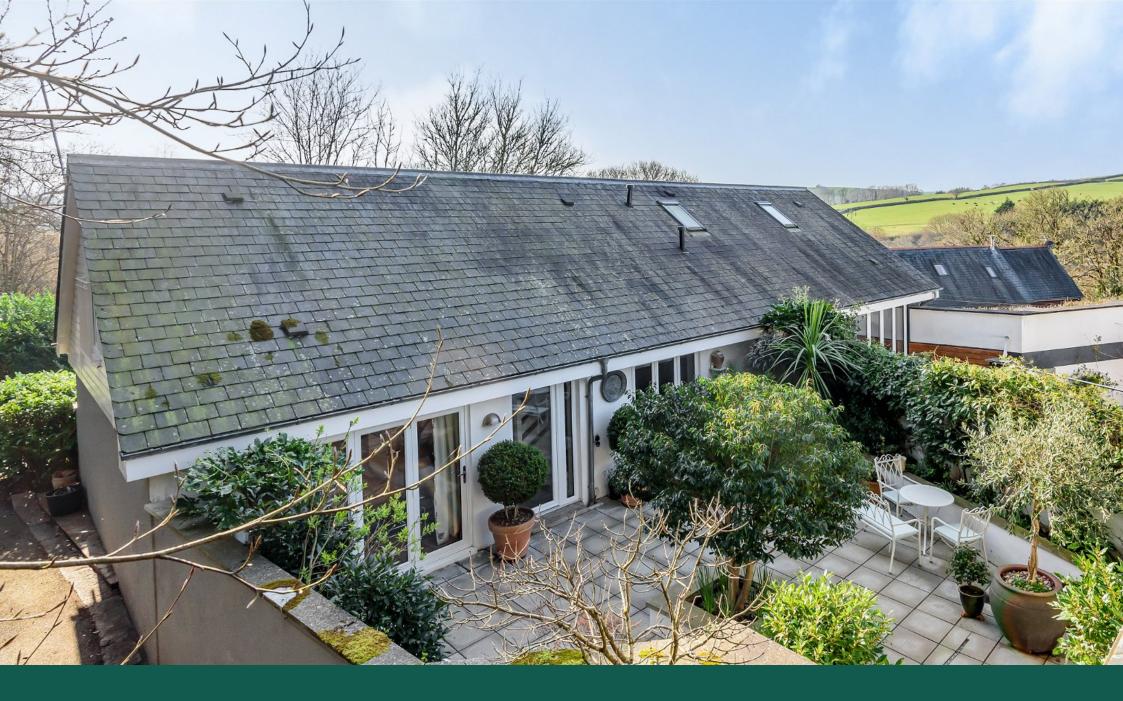

## Riverwood, Staverton

## Guide Price £535,000

**1** 2 **1** 1

- End Terrace House
- Open Plan Lounge/Kitchen/ Diner
- Two Double Bedrooms
- Separate Studio/Third Bedroom
- Family Bathroom and Downstairs W.C
- · Rear Garden
- Driveway Parking for Two Cars
- Idyllic Countryside Location
- Great Access to Walking/ Cycling Paths

| End Terrace House | Open Plan Lounge/Kitchen/Diner | Two Double Bedrooms | Separate Studio/Third Bedroom | Family Bathroom and Downstairs W.C | Rear Garden | Driveway Parking for Two Cars | Idyllic Countryside Location | Great Access to Walking/Cycling Paths |