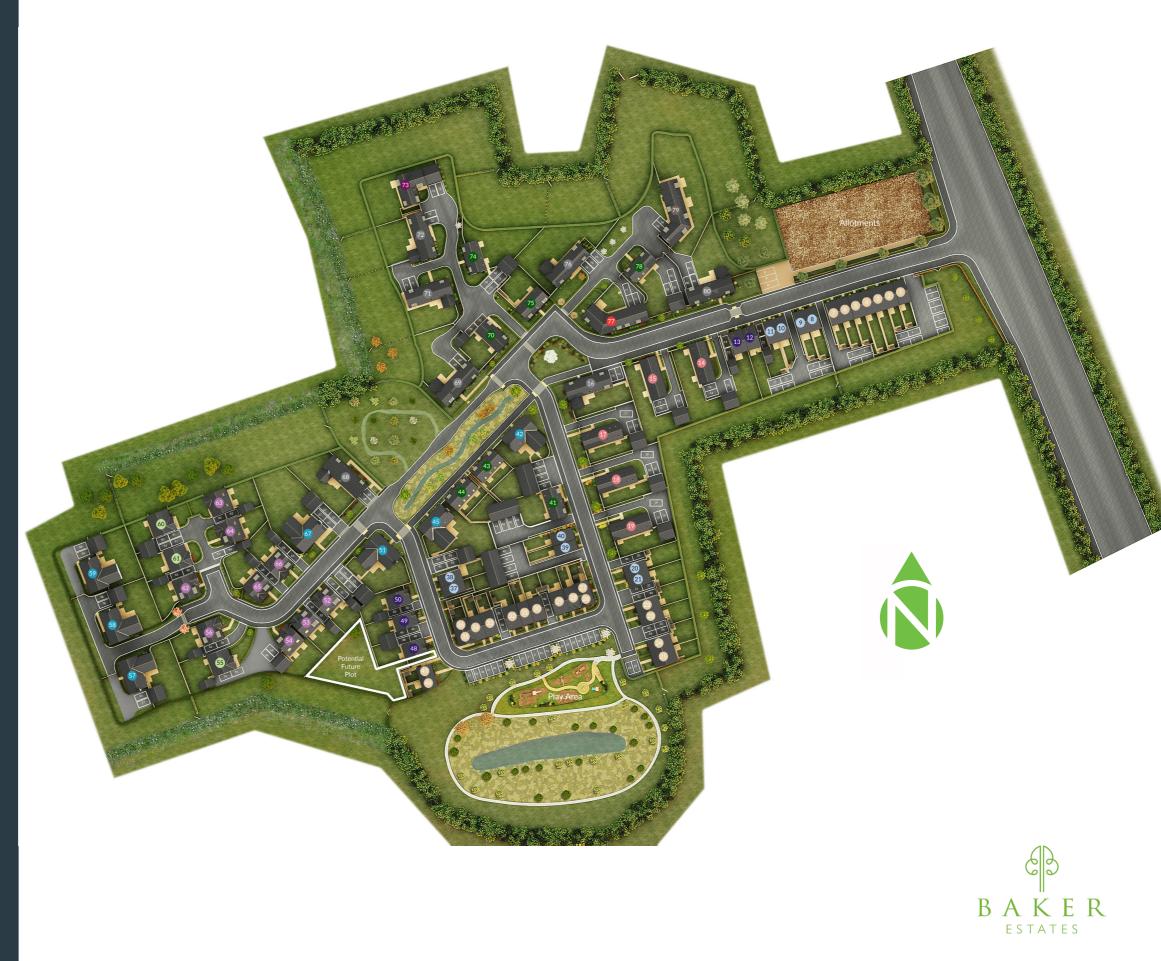

## ST MARY'S

— Dartington —

THE ARRANGEMENT OF HOMES

## SITE LAYOUT

- THE BLUEBELL A three bedroom house Homes 12, 13, 48 - 50
- THE DAHLIA A four bedroom barngalow Homes 14, 15, 17 - 19
- THE SUNFLOWER A three bedroom house Homes 41, 43, 44, 70, 74, 75, 78
- THE MULBERRY A five bedroom house Homes 42, 45, 51, 57 - 59, 67
- THE HOLLY A three bedroom chalet bungalow Homes 52 - 54, 56, 62 - 66
- THE DAISY A two bedroom bungalow Homes 55, 60, 61
- THE DEWBERRY A four bedroom barngalow Homes 16, 68, 69, 71, 72, 76, 80
- THE JASMINE A four bedroom house Home 73
- THE HEATHER A four bedroom barngalow Home 77
- THE FORGET ME NOT A four bedroom barngalow Home 79
- REGISTERED PROVIDER

Not to scale. Trees and landscaping are indicative only and may alter during construction. Shrubs and gardens shown are illustrative only. Finishes and materials may vary from those shown here. Please refer to official working drawings to see specific detail of homes. Solar PV panels are not shown, but will be provided on selected homes. Please talk to our sales consultant for details.