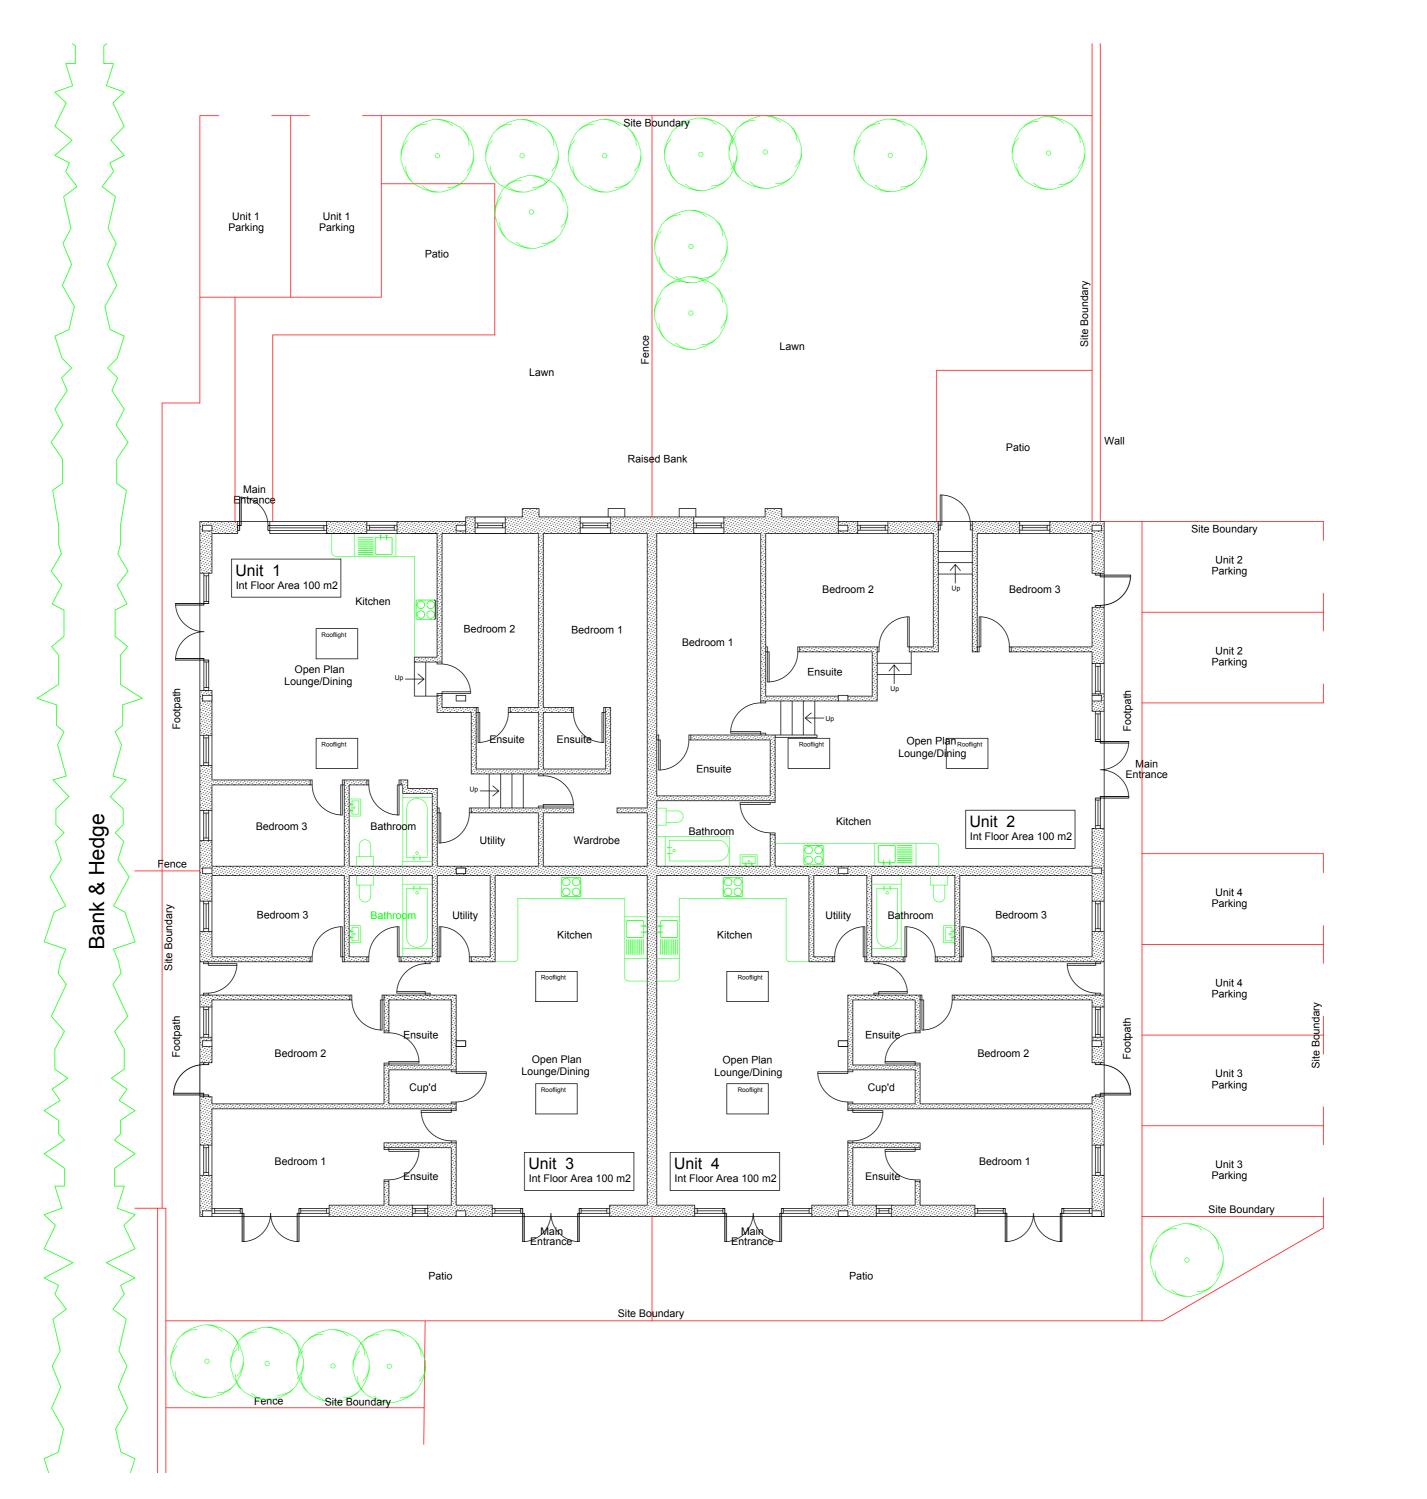

Barn Footprint Areas m2
Silage Barn: 441
Old Dairy: 82
Lean-To 1: 60
Lean-To 2: 64
Total 647 m2

Proposed Curtilage: 647 m2 max

Proposed Unit Internal Floor Areas m2
Unit 1: 100
Unit 2: 100
Unit 3: 100
Unit 4: 100
Unit 4: 100
Unit 5: 50
Unit 6: 54
Unit 7: 70
Total: 574 m2

|  | Great Cotton Farm, Dartmouth TQ6 0LB                                                                 |                 |                     |
|--|------------------------------------------------------------------------------------------------------|-----------------|---------------------|
|  | Silage Barn - Proposed Ground Floor Plan                                                             |                 |                     |
|  | Drawing No: 201124 / 08                                                                              | Scale: 1:100@A2 | Date: February 2025 |
|  | HB Surveying Limited Building Surveying Services Tel: 01803 866980 Email: hbsurveying@btinternet.com |                 |                     |
|  |                                                                                                      |                 |                     |