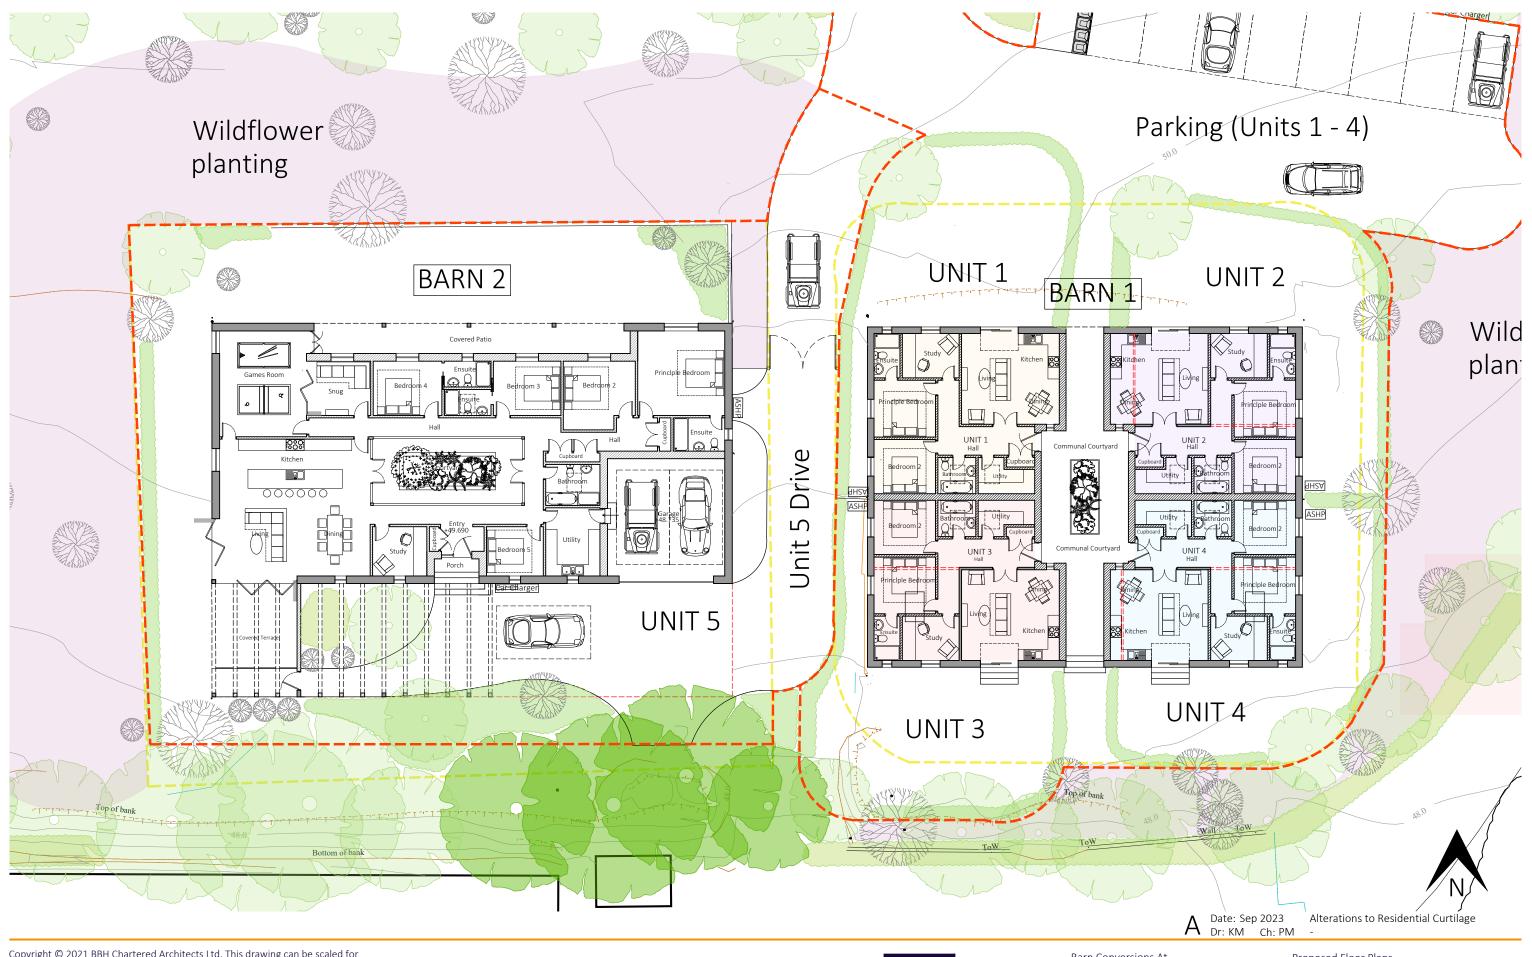

1:200

**BBH CHARTERED ARCHITECTS LTD** 

DARTMOUTH SALCOMBE

Barn Conversions At

Place Barton Farm

Moreleigh

May 2023 Scale: 1:200 @ A3 Proposed Floor Plans

Planning