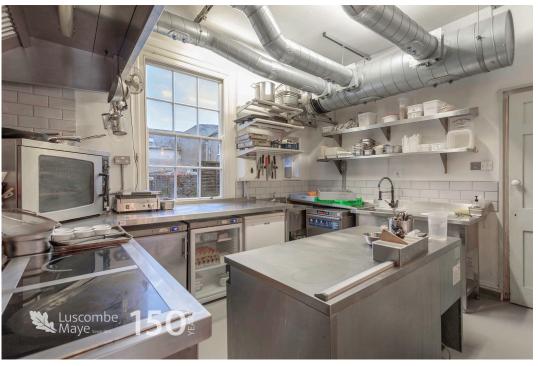

**ACCOMMODATION** On the ground ground floor is the rear lobby, front cafe area and servery together with half landing and WC. On the first floor is the front room/cafe with period fireplace and 3 deep sash windows, decorative cornice and boarded floor with a kitchen style window to the rear and part tiled walls. On the second floor are 3 offices with period fireplaces and sash style windows. On the top floor formed within the roof space and utilised as storage space.