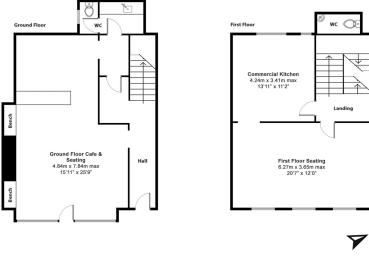

**ACCOMMODATION** On the ground ground floor is the rear lobby, front cafe area and servery together with half landing and WC. On the first floor is the front room/cafe with period fireplace and 3 deep sash windows, decorative cornice and boarded floor with a kitchen style window to the rear and part tiled walls. On the second floor are 3 offices with period fireplaces and sash style windows. On the top floor formed within the roof space and utilised as storage space.