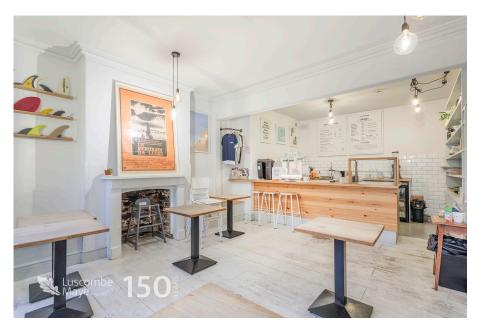

**ACCOMMODATION** On the ground ground floor is the rear lobby, front cafe area and servery together with half landing and WC. On the first floor is the front room/cafe with period fireplace and 3 deep sash windows, decorative cornice and boarded floor with a kitchen style window to the rear and part tiled walls. On the second floor are 3 offices with period fireplaces and sash style windows. On the top floor formed within the roof space and utilised as storage space.