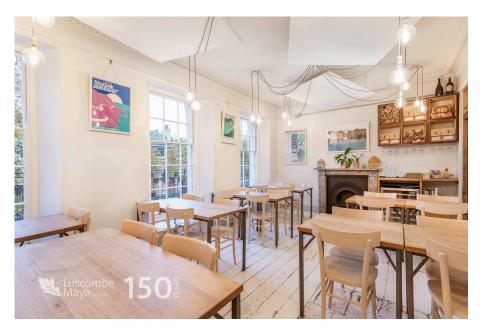

**ACCOMMODATION** On the ground ground floor is the rear lobby, front cafe area and servery together with half landing and WC. On the first floor is the front room/cafe with period fireplace and 3 deep sash windows, decorative cornice and boarded floor with a kitchen style window to the rear and part tiled walls. On the second floor are 3 offices with period fireplaces and sash style windows. On the top floor formed within the roof space and utilised as storage space.