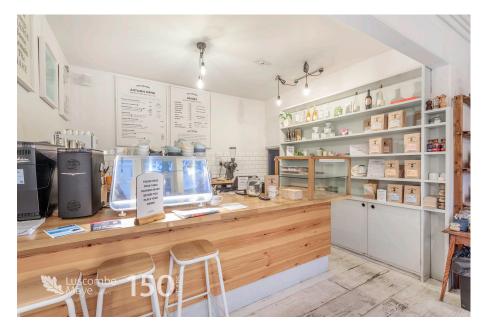

**ACCOMMODATION** On the ground ground floor is the rear lobby, front cafe area and servery together with half landing and WC. On the first floor is the front room/cafe with period fireplace and 3 deep sash windows, decorative cornice and boarded floor with a kitchen style window to the rear and part tiled walls. On the second floor are 3 offices with period fireplaces and sash style windows. On the top floor formed within the roof space and utilised as storage space.