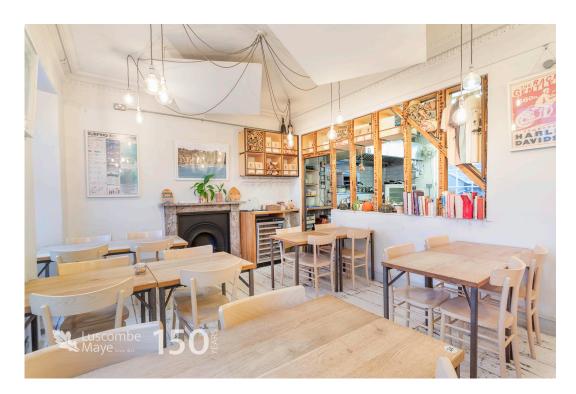

**ACCOMMODATION** On the ground ground floor is the rear lobby, front cafe area and servery together with half landing and WC. On the first floor is the front room/cafe with period fireplace and 3 deep sash windows, decorative cornice and boarded floor with a kitchen style window to the rear and part tiled walls. On the second floor are 3 offices with period fireplaces and sash style windows. On the top floor formed within the roof space and utilised as storage space.