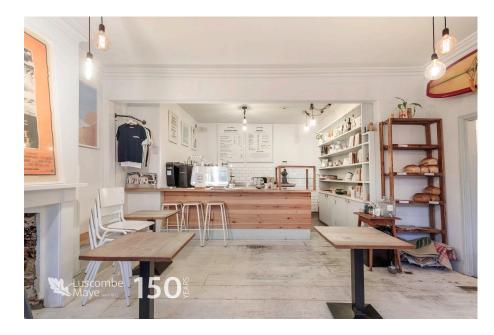

**ACCOMMODATION** On the ground ground floor is the rear lobby, front cafe area and servery together with half landing and WC. On the first floor is the front room/cafe with period fireplace and 3 deep sash windows, decorative cornice and boarded floor with a kitchen style window to the rear and part tiled walls. On the second floor are 3 offices with period fireplaces and sash style windows. On the top floor formed within the roof space and utilised as storage space.