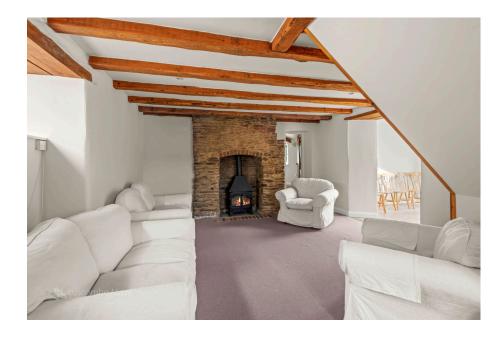

## Meadow Cottage, Great Cotton Farm, Dartmouth

**DESCRIPTION** Luscombe Maye is delighted to bring to market this character three bedroom detached cottage situated near Dartmouth at Great Cotton Farm. The property briefly comprises, three spacious bedrooms, open plan living, private driveway and large cottage garden. Entering the property, the dining area is complemented by Velux windows allowing for natural light to fill the room. The open plan kitchen and living room wraps around the stairway, perfect for family living. The kitchen is fitted with matching floor to wall units with gas oven, double sink drainer unit and integrated appliances. The living room enjoys exposed beams and a large stone fireplace and a central wood burner. The downstairs master bedroom benefits from the three-piece ensuite bathroom and outlook onto the garden. Ascending the stairs, the further two double bedrooms enjoy countryside views and are serviced by the family bathroom. Outside, the property benefits from a private driveway and spacious garden mainly laid to lawn that is bordered by mature shrubs and trees.