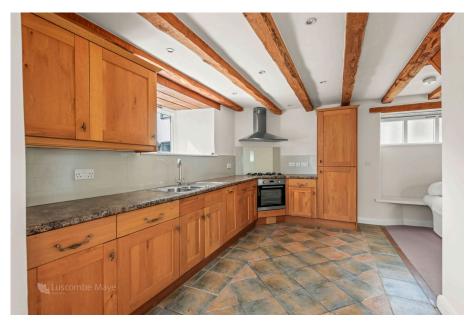

## Meadow Cottage, Great Cotton Farm, Dartmouth

**DESCRIPTION** Luscombe Maye is delighted to bring to market this character three bedroom detached cottage situated near Dartmouth at Great Cotton Farm. The property briefly comprises, three spacious bedrooms, open plan living, private driveway and large cottage garden. Entering the property, the dining area is complemented by Velux windows allowing for natural light to fill the room. The open plan kitchen and living room wraps around the stairway, perfect for family living. The kitchen is fitted with matching floor to wall units with gas oven, double sink drainer unit and integrated appliances. The living room enjoys exposed beams and a large stone fireplace and a central wood burner. The downstairs master bedroom benefits from the three-piece ensuite bathroom and outlook onto the garden. Ascending the stairs, the further two double bedrooms enjoy countryside views and are serviced by the family bathroom. Outside, the property benefits from a private driveway and spacious garden mainly laid to lawn that is bordered by mature shrubs and trees.