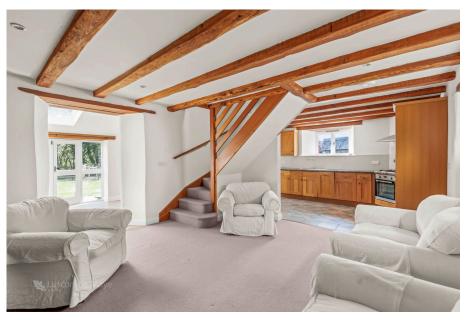

## Meadow Cottage, Great Cotton Farm, Dartmouth

**DESCRIPTION** Luscombe Maye is delighted to bring to market this character three bedroom detached cottage situated near Dartmouth at Great Cotton Farm. The property briefly comprises, three spacious bedrooms, open plan living, private driveway and large cottage garden. Entering the property, the dining area is complemented by Velux windows allowing for natural light to fill the room. The open plan kitchen and living room wraps around the stairway, perfect for family living. The kitchen is fitted with matching floor to wall units with gas oven, double sink drainer unit and integrated appliances. The living room enjoys exposed beams and a large stone fireplace and a central wood burner. The downstairs master bedroom benefits from the three-piece ensuite bathroom and outlook onto the garden. Ascending the stairs, the further two double bedrooms enjoy countryside views and are serviced by the family bathroom. Outside, the property benefits from a private driveway and spacious garden mainly laid to lawn that is bordered by mature shrubs and trees.