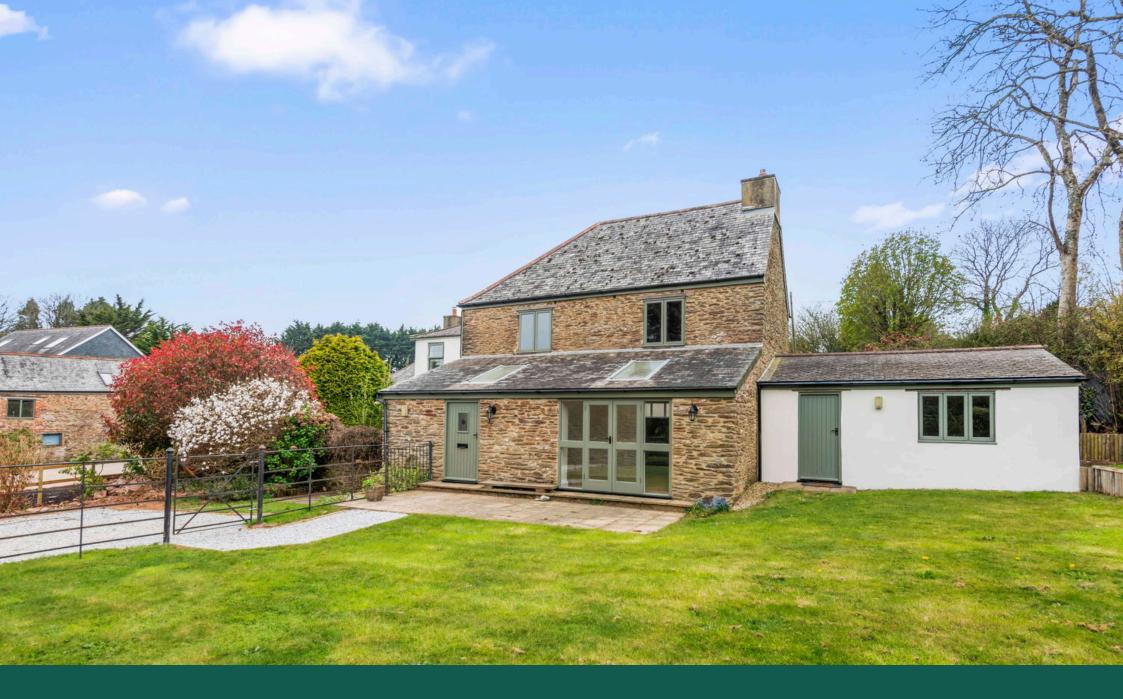

## Meadow Cottage, Great Cotton Farm, Dartmouth

**DESCRIPTION** Luscombe Maye is delighted to bring to market this character three bedroom detached cottage situated near Dartmouth at Great Cotton Farm. The property briefly comprises, three spacious bedrooms, open plan living, private driveway and large cottage garden. Entering the property, the dining area is complemented by Velux windows allowing for natural light to fill the room. The open plan kitchen and living room wraps around the stairway, perfect for family living. The kitchen is fitted with matching floor to wall units with gas oven, double sink drainer unit and integrated appliances. The living room enjoys exposed beams and a large stone fireplace and a central wood burner. The downstairs master bedroom benefits from the three-piece ensuite bathroom and outlook onto the garden. Ascending the stairs, the further two double bedrooms enjoy countryside views and are serviced by the family bathroom. Outside, the property benefits from a private driveway and spacious garden mainly laid to lawn that is bordered by mature shrubs and trees.

## Meadow's Cottage, Great Cotton Farm, Dartmouth, TQ6 0LB

Illustration for identification purposes only, measurements are approximate, not to scale.

- Open Plan Living Accommodation
- Driveway Parking
- Walking Distance into Dartmouth