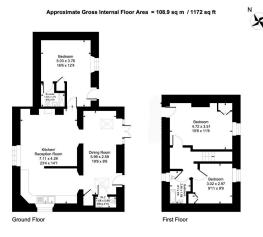

## Meadow's Cottage, Great Cotton Farm, Dartmouth, TQ6 0LB

Illustration for identification purposes only, measurements are approximate, not to scale.

- Open Plan Living Accommodation
- Driveway Parking
- Walking Distance into Dartmouth

- · Three Double Bedrooms
- Impressive Landscaped Garden
- Recently Decorated Throughout
- · Countryside Views