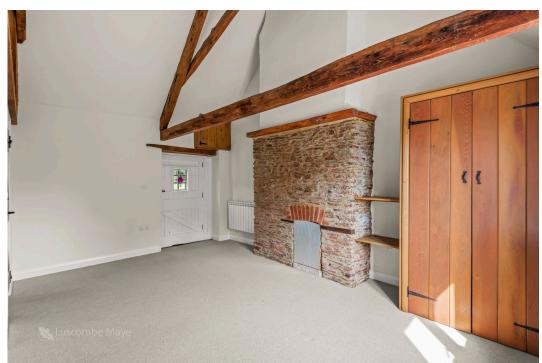

## Meadow Cottage, Great Cotton Farm, Dartmouth

**DESCRIPTION** Luscombe Maye is delighted to bring to market this character three bedroom detached cottage situated near Dartmouth at Great Cotton Farm. The property briefly comprises, three spacious bedrooms, open plan living, private driveway and large cottage garden. Entering the property, the dining area is complemented by Velux windows allowing for natural light to fill the room. The open plan kitchen and living room wraps around the stairway, perfect for family living. The kitchen is fitted with matching floor to wall units with gas oven, double sink drainer unit and integrated appliances. The living room enjoys exposed beams and a large stone fireplace and a central wood burner. The downstairs master bedroom benefits from the three-piece ensuite bathroom and outlook onto the garden. Ascending the stairs, the further two double bedrooms enjoy countryside views and are serviced by the family bathroom. Outside, the property benefits from a private driveway and spacious garden mainly laid to lawn that is bordered by mature shrubs and trees.